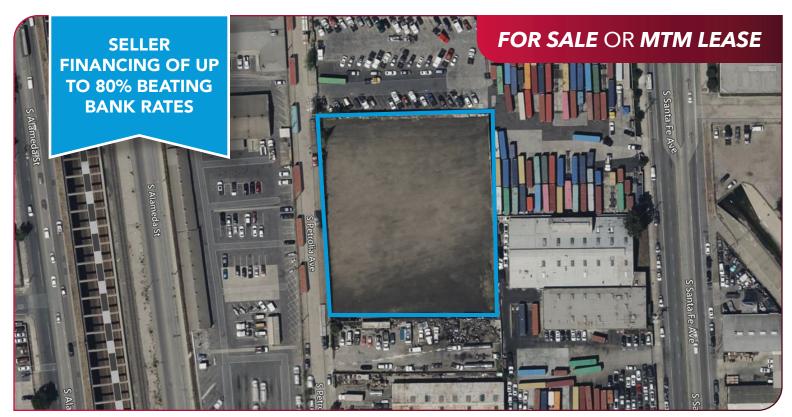

# ±1.72 ACRES INDUSTRIAL LAND FOR SALE & FOR LEASE 1000-1022 S PETROLIA AVENUE | COMPTON, CA 90221

**PRICE** 

MTM LEASE

\$0.20 / SF (\$14,973.00 / Mo)

**SALE** 

\$66.79 / SF (\$5,000,000.00)

#### - PROPERTY DETAILS -

- ±74,865 Sq. Ft. Available (±1.72 Acres)
- Lowest Priced Land Listing with Term in AIR-South
- Outdoor Storage Uses of All Types Considered
- 91 and 710 Freeways Immediately Accessible