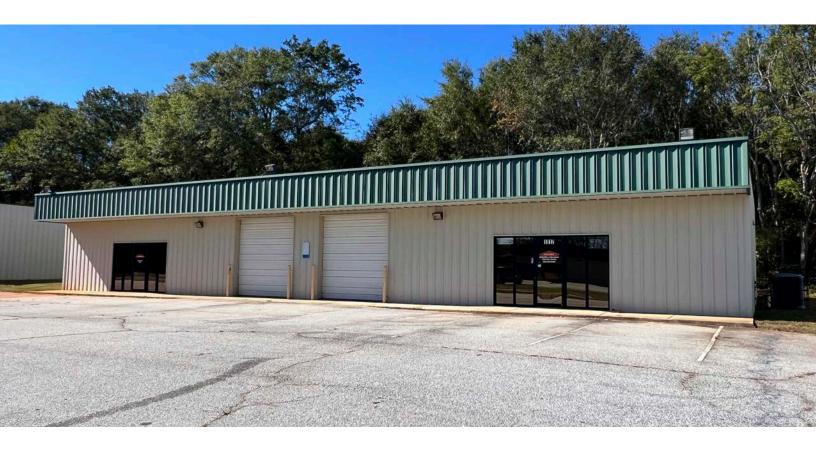

## ±4,950 sf flex/industrial building with large finished office

- Convenient location less than 3 miles to downtown Greenville
- Signage opportunity
- Conditioned office and warehouse
- 11'6" ceiling height
- Two 10x10 grade-level/drive-in doors
- Layout to be reconfigured to ±2,500 sf warehouse with ±2,500 office; can be adjusted to suit tenant's need
- Perfect space for restoration business, small trade shop, or clothing company

#### **Property description**

Unlock the potential of your business at Cedar Point Business Park, an exceptional industrial warehouse park located in the heart of Greenville, SC. This property is in a prime location, just minutes from downtown Greenville and north of I-85. This flex-industrial product type with limited supply remains in high demand for small businesses across the Upstate, Perfect for businesses that need a convenient, centrally located location with excellent access totransportation and amenities.