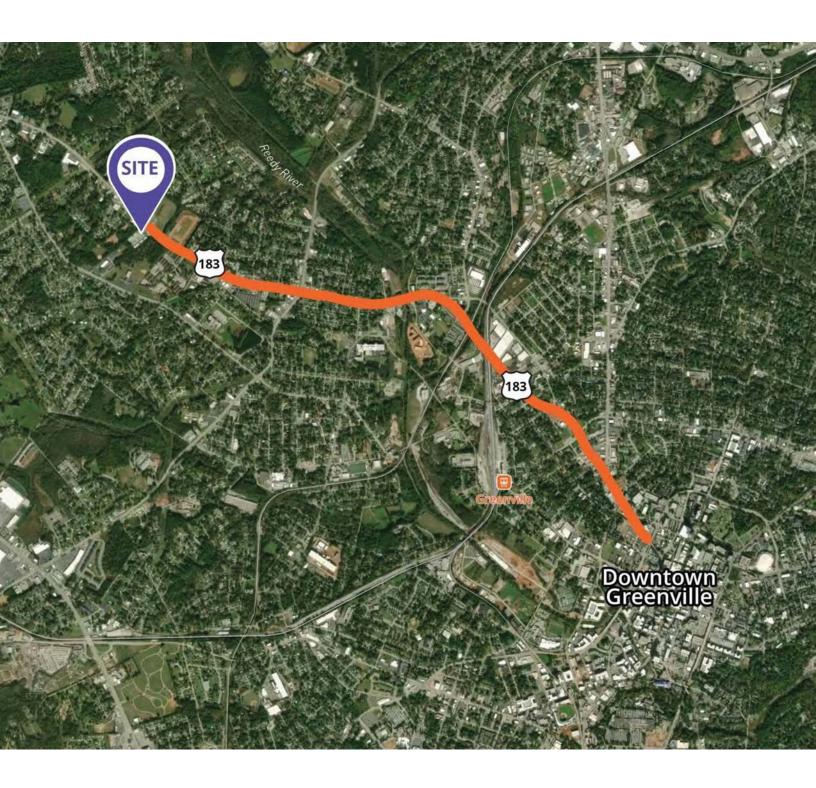

### Location map

#### **Property description**

Unlock the potential of your business at Cedar Point Business Park, an exceptional industrial warehouse park located in the heart of Greenville, SC. This property is in a prime location, just minutes from downtown Greenville and north of I-85. This flex-industrial product type with limited supply remains in high demand for small businesses across the Upstate, Perfect for businesses that need a convenient, centrally located location with excellent access totransportation and amenities.