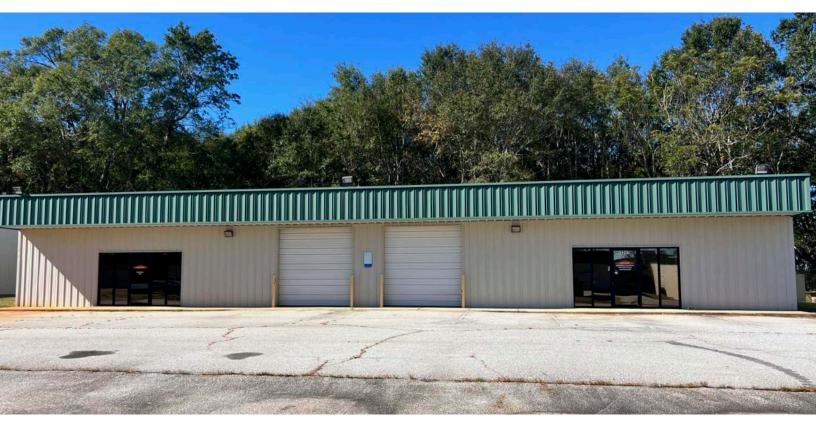

## ±4,950 sf flex/industrial building with large finished office

- Convenient location less than 3 miles to downtown Greenville
- Signage opportunity
- Conditioned office and warehouse
- 11'6" ceiling height
- Two 10x10 grade-level/drive-in doors
- Layout to be reconfigured to ±2,500 sf warehouse with ±2,500 office; can be adjusted to suit tenant's need
- Perfect space for restoration business, small trade shop, or clothing company

#### **Property description**

Unlock the potential of your business at Cedar Point Business Park, an exceptional industrial warehouse park located in the heart of Greenville, SC. This property is in a prime location, just minutes from downtown Greenville and north of I-85. This flex-industrial product type with limited supply remains in high demand for small businesses across the Upstate, Perfect for businesses that need a convenient, centrally located location with excellent access totransportation and amenities.