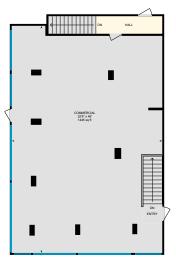

# 1,641 sq.ft.± main floor SIZES AVAILABLE 1,500 sq.ft.± basement

ZONING CB2 **AVAILABLE Immediately** 

Condo Plan: 9323625 Unit: 1

**CEILING HEIGHT** 9 ft.

**HEATING HVAC** 

**POWER** 125 amp

**PARKING** Condo parking

### 101-9710 105 St NW, Edmonton, AB

Main Building: Total Exterior Area Above Grade 1711.42 sq ft

FOR ILLUSTRATIVE PURPOSES - NOT EXACT - NOT TO SCALE