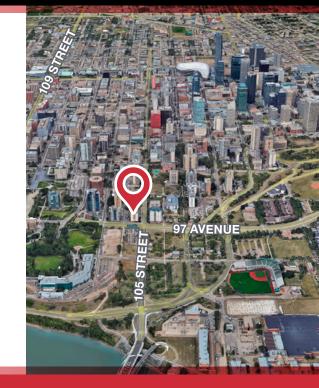

## PROPERTY DESCRIPTION

- Located in River Valley Downtown Edmonton
- Retail condo with 1,641 sq.ft.± main floor space and 1,500 sq.ft.± below grade
- 450 sq.ft. outdoor patio
- 125 amp power
- Surface parking
- Easy access to 97 Avenue and 109 Street
- Great for Coffee shop, Pharmacy, Child Care Services,
  Neighborhood Pub, Convenience store, Restaurant, Liquor Store

#### RIVER VALLEY CONDOMINIUMS

ADDITIONAL INFORMATION

EDMONTON, AB 9710 - 105 STREET