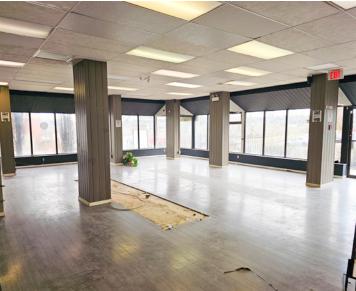

## PROPERTY DESCRIPTION

- Located in River Valley Downtown Edmonton
- Retail condo with 1,641 sq.ft.± main floor space and 1,500 sq.ft.± below grade
- 450 sq.ft. outdoor patio
- 125 amp power
- Surface parking
- Easy access to 97 Avenue and 109 Street
- Great for Coffee shop, Pharmacy, Child Care Services,
  Neighborhood Pub, Convenience store, Restaurant, Liquor Store

# 1,641 sq.ft.± main floor SIZES AVAILABLE 1,500 sq.ft.± basement

ZONING CB2 **AVAILABLE Immediately** 

Condo Plan: 9323625 Unit: 1

**CEILING HEIGHT** 9 ft.

**HEATING HVAC** 

**POWER** 125 amp

**PARKING** Condo parking