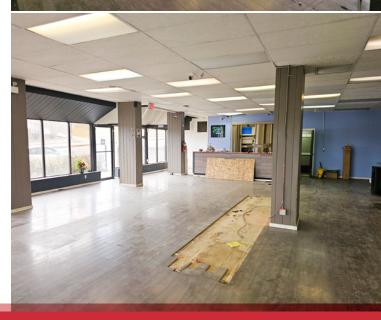

## PROPERTY DESCRIPTION

- Located in River Valley Downtown Edmonton
- Retail condo with 1,641 sq.ft.± main floor space and 1,500 sq.ft.± below grade
- 450 sq.ft. outdoor patio
- 125 amp power
- Surface parking
- Easy access to 97 Avenue and 109 Street
- Great for Coffee shop, Pharmacy, Child Care Services,
  Neighborhood Pub, Convenience store, Restaurant, Liquor Store

# 1,641 sq.ft.± main floor SIZES AVAILABLE 1,500 sq.ft.± basement

ZONING CB2 **AVAILABLE Immediately** 

Condo Plan: 9323625 Unit: 1

**CEILING HEIGHT** 9 ft.

**HEATING HVAC** 

**POWER** 125 amp

**PARKING** Condo parking