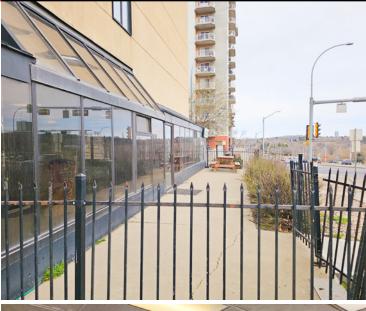

## PROPERTY DESCRIPTION

- Located in River Valley Downtown Edmonton
- Retail condo with 1,641 sq.ft.± main floor space and 1,500 sq.ft.± below grade
- 450 sq.ft. outdoor patio
- 125 amp power
- Surface parking
- Easy access to 97 Avenue and 109 Street
- Great for Coffee shop, Pharmacy, Child Care Services,
  Neighborhood Pub, Convenience store, Restaurant, Liquor Store

#### RIVER VALLEY CONDOMINIUMS

ADDITIONAL INFORMATION

EDMONTON, AB 9710 - 105 STREET