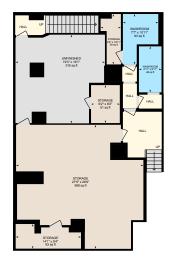

# 1,641 sq.ft.± main floor SIZES AVAILABLE 1,500 sq.ft.± basement

ZONING CB2 **AVAILABLE Immediately** 

Condo Plan: 9323625 Unit: 1

**CEILING HEIGHT** 9 ft.

**HEATING HVAC** 

**POWER** 125 amp

**PARKING** Condo parking

### 101-9710 105 St NW, Edmonton, AB

Main Building: Total Exterior Area Above Grade 1711.42 sq ft

FOR ILLUSTRATIVE PURPOSES - NOT EXACT - NOT TO SCALE