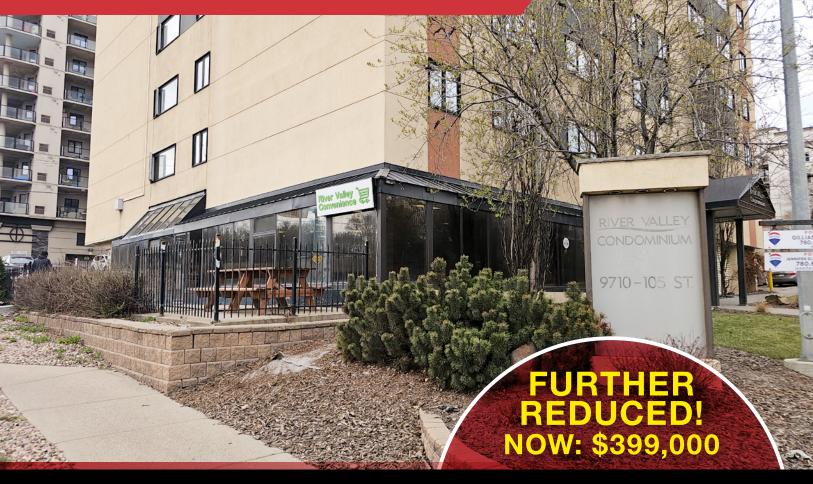

# RIVER VALLEY CONDOMINIUMS

9710 - 105 STREET | EDMONTON, AB | RETAIL CONDO

## PROPERTY DESCRIPTION

- Located in River Valley Downtown Edmonton
- Retail condo with 1,641 sq.ft.± main floor space and 1,500 sq.ft.± below grade
- 450 sq.ft. outdoor patio
- 125 amp power
- Surface parking
- Easy access to 97 Avenue and 109 Street
- Great for Coffee shop, Pharmacy, Child Care Services,
  Neighborhood Pub, Convenience store, Restaurant, Liquor Store

**CONDO FEES** \$2,119.46 per month (2023) includes all utilitlies (gas, water and power)

PROPERTY TAXES \$10,450 (2023)

SALE PRICE \$449,000 \$425,000 \$399,000