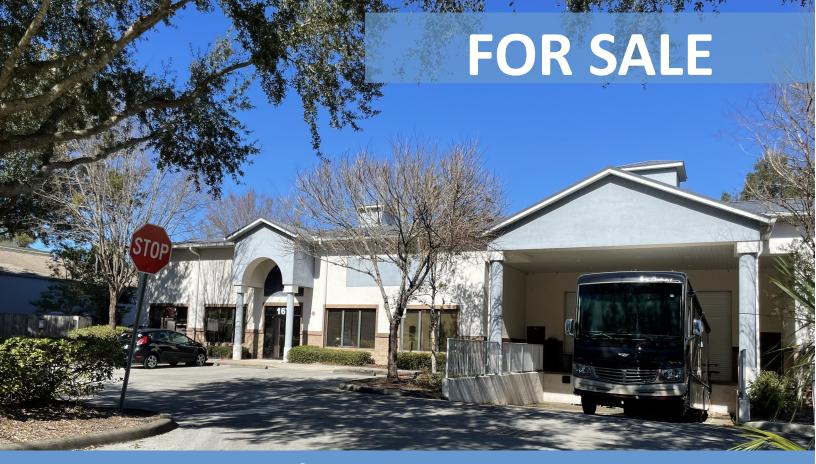

## Office / Warehouse Building

167 N Industrial Drive Orange City, FL 32763

## **Property Highlights:**

- Approximately 10,000 sf building demised into 2 separate units of roughly 50/50 split (Units "A & B").
- Both units offer a mix of conditioned office and warehouse space, each with its own dock-high roll up door.
- Unit "B" occupied by tenant paying below market rent; willing to vacate their unit upon property closing.
- Unit "A" leased to existing long term tenant with several years remaining.
- Extremely tight market for existing properties of this size and use type.