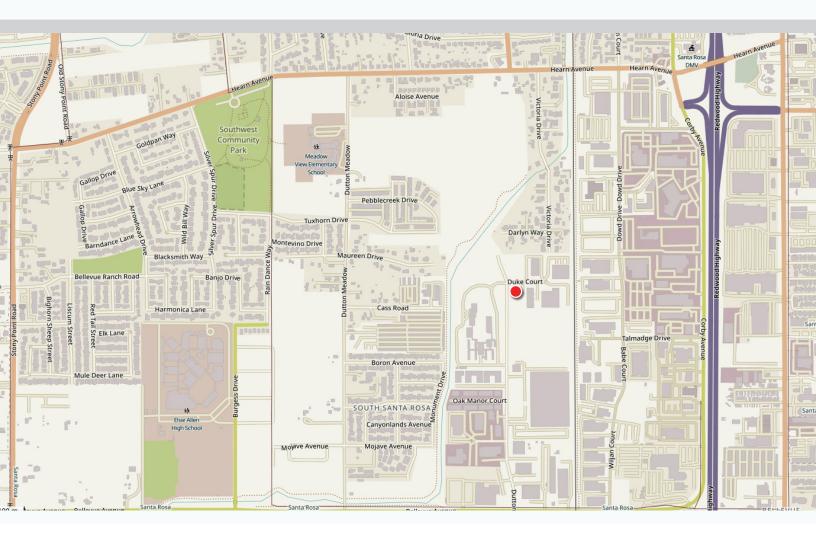

## VICINITY MAP

Keegan & Coppin Co., Inc. 1355 N Dutton Ave., Suite 100 Santa Rosa, CA 95401 keegancoppin.com P: (707) 528-1400 SHAWN JOHNSON

MANAGING PARTNER / SIOR

LIC # 00835502 (707) 528-1400, EXT 238

#### **DESCRIPTION OF AREA**

The property is located behind the Corby Auto Row and provides ready access to U.S. 101 via Hearn Avenue or Todd Road. Other businesses in the area include: Pace Supply, Shakley Bros., Canine Companions, American Storage, Wright Contracting, G&C Auto, and DaDa's Delicatessen.