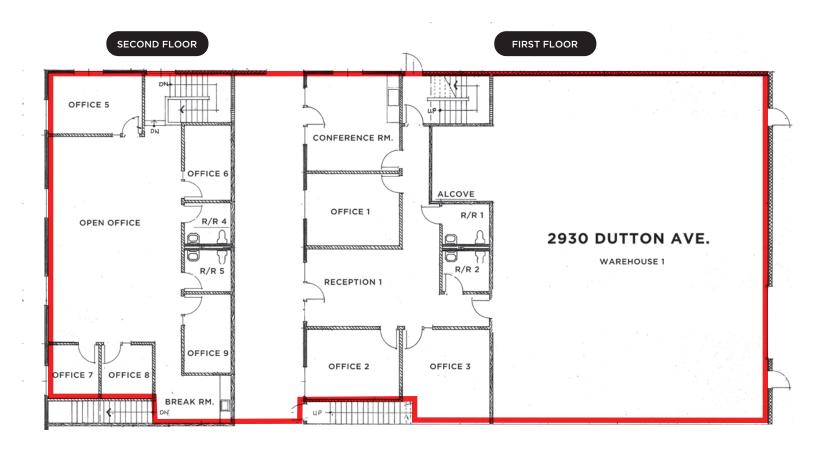

### FLOOR PLANS

OFFICE/ WAREHOUSE BUILDING FOR SUB-LEASE

### PROPERTY HIGHLIGHTS

TOTAL AVAILABLE OFFICE/WAREHOUSE SPACE: 6,720+/- SF

2930 Dutton Avenue: 6,720+/- RSF total

4 First floor offices: 1,779 sf5 Second floor offices: 1,920 sf

- Warehouse: 3,021 sf

#### **Rentable Space**

2930 Dutton Ave.: 6,720+/- sf