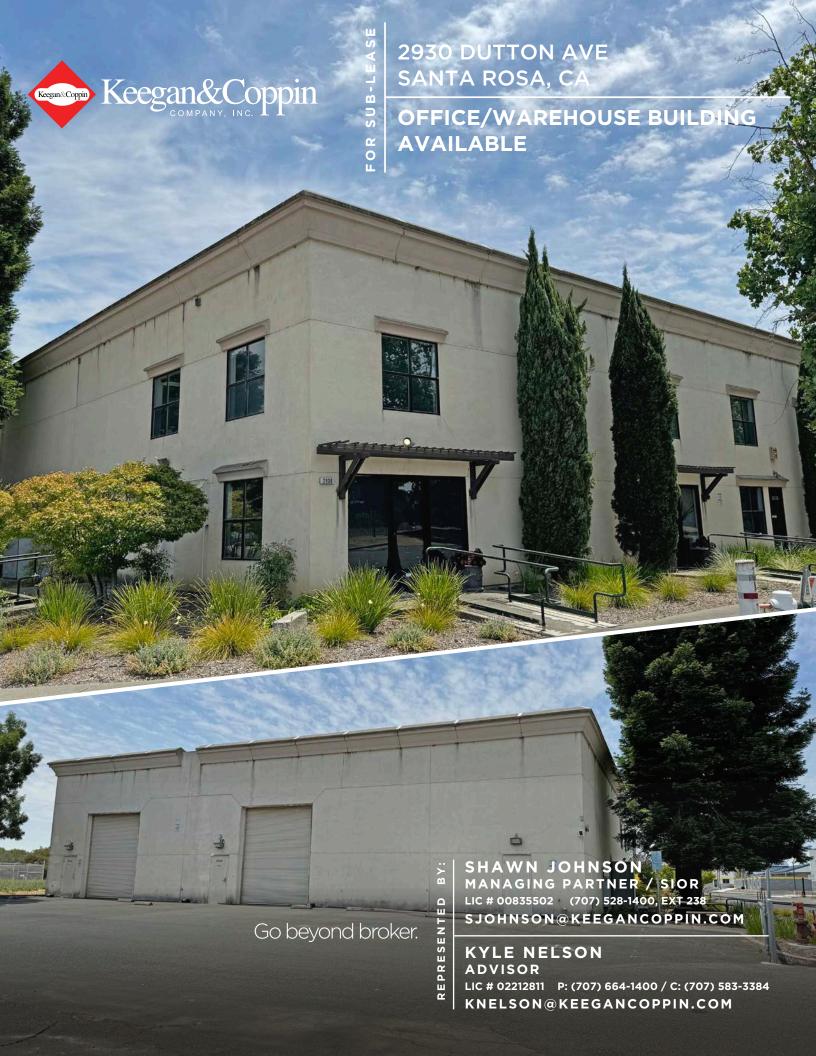

OFFICE/ WAREHOUSE BUILDING FOR SUB-LEASE

#### **DESCRIPTION OF PREMISES**

Office and warehouse space with good quality tenant improvements. The building is currently occupied as a single tenant user but build out as two separate suites.

REPPRESENTED BY:

SHAWN JOHNSON, MANAGING PARTNER / SIOR KEEGAN & COPPIN CO., INC.

LIC # 00835502 (707) 528-1400, EXT 238 SJOHNSON@KEEGANCOPPIN.COM

KYLE NELSON, ADVISOR KEEGAN & COPPIN CO., INC. LIC # 02212811 P: (707) 664-1400 / C: (707) 583-3384 KNELSON@KEEGANCOPPIN.COM