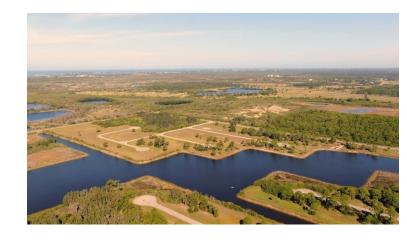

inimum 1,400 sf. of living area. House must have two car garage with 400+ sqft. of garage area. All design standards are reviewed and approved by the HOA.

UTILITIES: All lots have water & sewer serviced by Charlotte County Utilities. Power to be provided by Florida Power & Light. Power to be extended from closest point of power.

ENVIRONMENTAL: All lots are partially Wooded and will need to be cleared. No Scrub Jay territory per Charlotte County Scrub Jay Review. All lots in zone 9AE.

ADDITIONAL INFO: Active mandatory Homeowner's Association. Fee is \$140 per year and is subject to change on a yearly basis. Deed Restrictions and subdivision information can be found at: www.rotondameadowsvillas.com

OWNER: Indrio Land Company

PRICE: \$289,000









## **SUBDIVISION AERIALS**











### **ROTONDA VILLAS BLOCK 25**



| 422105336018 INDRIO LAND COMPANY | 422105336011 INDRIO LAND COMPANY | 422105336010 INDRIO LAND COMPANY | 422105336013 INDRIO LAND COMPANY | 422105336012 INDRIO LAND COMPANY | 422105336015 INDRIO LAND COMPANY | 422105336016 INDRIO LAND COMPANY | 422105336014 INDRIO LAND COMPANY | 422105336017 INDRIO LAND COMPANY | 422105336019 INDRIO LAND COMPANY | 422105336009 INDRIO LAND COMPANY | 422105336008 INDRIO LAND COMPANY | 422105336007 INDRIO LAND COMPANY | 422105336006 INDRIO LAND COMPANY | 422105336022 INDRIO LAND COMPANY | 422105336003 INDRIO LAND COMPANY | Account OwnersName                    |
|----------------------------------|----------------------------------|----------------------------------|----------------------------------|--------------------