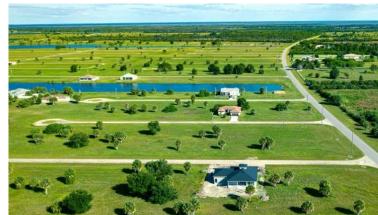

#### **PROPERTY FEATURES:**

SITE OPPORTUNITY: 16 Single family building lots located in the Rotonda Meadows/Villas subdivision in Placida, Florida. The Rotonda Meadows/Villas is a deed restricted community located adjacent to over 6,000+ acres of Charlotte Harbor State Preserve. All lots have central water and sewer in place and are permit ready with storm water plan approved and constructed. There is an active Homeowner's Association with updated deed restrictions.

LOCATION: Located on the tip of Cape Haze on the Gulf of Mexico on Florida's West Coast. Minutes from area beaches and upscale areas such as Boca Grande, Manasota Beach, Murdock Mall and the Tampa Bay Rays spring training facility. The area has over 6+ golf courses and great access to fishing, shopping and leisure activities.