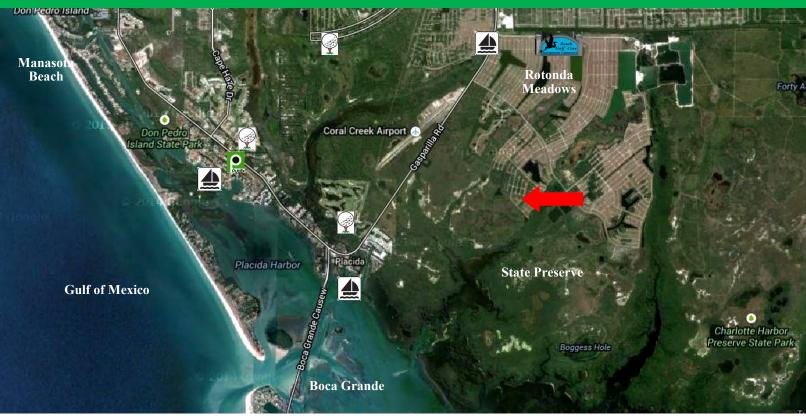

LOCATION: Located on the tip of Cape Haze on the Gulf of Mexico on Florida's West Coast. Minutes from area beaches and upscale areas such as Boca Grande, Manasota Beach, Murdock Mall and the Tampa Bay Rays spring training facility. The area has over 6+ golf courses and great access to fishing, shopping and leisure activities.

ZONING: All lots are zoned RSF and allow a single family home.

ACCESS: Easy access off of Hwy 771 in the Rotonda Area. All roads are public, paved roads.

PARCEL ID: See Attached

BUILD STANDARDS: Minimum 1,400 sf. of living area. House must have two car garage with 400+ sqft. of garage area. All design standards are reviewed and approved by the HOA.