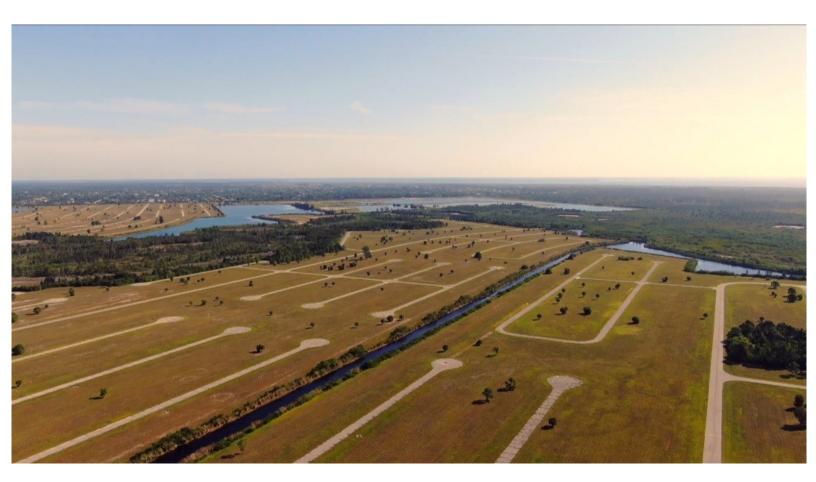

DARDS: Minimum 1,400 sf. of living area. House must have two car garage with 400+ sqft. of garage area. All design standards are reviewed and approved by the HOA.

UTILITIES: All lots have water & sewer serviced by Charlotte County Utilities. Power to be provided by Florida Power & Light. Power to be extended from closest point of power.

ENVIRONMENTAL: All lots are partially Wooded and will need to be cleared. No Scrub Jay territory per Charlotte County Scrub Jay Review. All lots in zone 9AE.

ADDITIONAL INFO: Active mandatory Homeowner's Association. Fee is \$140 per year and is subject to change on a yearly basis. Deed Restrictions and subdivision information can be found at: www.rotondameadowsvillas.com

OWNER: Indrio Land Company

PRICE: \$289,000









## **SUBDIVISION AERIALS**











### **ROTONDA VILLAS BLOCK 25**



| 422105336018 INDRIO LAND COMPANY | 422105336011 INDRIO LAND COMPANY | 422105336010 INDRIO LAND COMPANY | 422105336013 INDRIO LAND COMPANY | 422105336012 INDRIO LAND COMPANY | 422105336015 INDRIO LAND COMPANY | 422105336016 INDRIO LAND COMPANY | 422105336014 INDRIO LAND COMPANY | 422105336017 INDRIO LAND COMPANY | 422105336019 INDRIO LAND COMPANY | 422105336009 INDRIO LAND COMPANY | 422105336008 INDRIO LAND COMPANY | 422105336007 INDRIO LAND COMPANY | 422105336006 INDRIO LAND COMPANY | 422105336022 INDRIO LAND COMPANY | 422105336003 INDRIO LAND COMPANY | Account OwnersName                    |
|----------------------------------|----------------------------------|----------------------------------|----------------------------------|------------