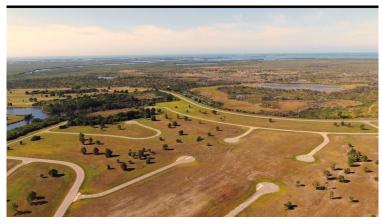

RDS: Minimum 1,400 sf. of living area. House must have two car garage with 400+ sqft. of garage area. All design standards are reviewed and approved by the HOA.

UTILITIES: All lots have water & sewer serviced by Charlotte County Utilities. Power to be provided by Florida Power & Light. Power to be extended from closest point of power.

ENVIRONMENTAL: All lots are partially Wooded and will need to be cleared. No Scrub Jay territory per Charlotte County Scrub Jay Review. All lots in zone 9AE.

ADDITIONAL INFO: Active mandatory Homeowner's Association. Fee is \$140 per year and is subject to change on a yearly basis. Deed Restrictions and subdivision information can be found at: www.rotondameadowsvillas.com

OWNER: Indrio Land Company

PRICE: \$289,000









## **SUBDIVISION AERIALS**











### **ROTONDA VILLAS BLOCK 25**



| 422105336018 INDRIO LAND COMPANY | 422105336011 INDRIO LAND COMPANY | 422105336010 INDRIO LAND COMPANY | 422105336013 INDRIO LAND COMPANY | 422105336012 INDRIO LAND COMPANY | 422105336015 INDRIO LAND COMPANY | 422105336016 INDRIO LAND COMPANY | 422105336014 INDRIO LAND COMPANY | 422105336017 INDRIO LAND COMPANY | 422105336019 INDRIO LAND COMPANY | 422105336009 INDRIO LAND COMPANY | 422105336008 INDRIO LAND COMPANY | 422105336007 INDRIO LAND COMPANY | 422105336006 INDRIO LAND COMPANY | 422105336022 INDRIO LAND COMPANY | 422105336003 INDRIO LAND COMPANY | Account OwnersName                    |
|----------------------------------|----------------------------------|----------------------------------|----------------------------------|--------------