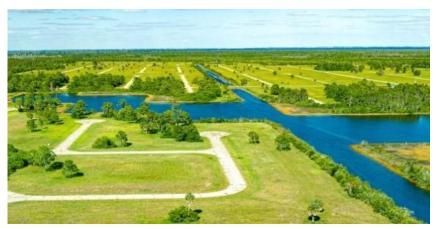

#### **PROPERTY FEATURES:**

SITE OPPORTUNITY: 16 Single family building lots located in the Rotonda Meadows/Villas subdivision in Placida, Florida. The Rotonda Meadows/Villas is a deed restricted community located adjacent to over 6,000+ acres of Charlotte Harbor State Preserve. All lots have central water and sewer in place and are permit ready with storm water plan approved and constructed. There is an active Homeowner's Association with updated deed restrictions.

UTILITIES: All lots have water & sewer serviced by Charlotte County Utilities. Power to be provided by Florida Power & Light. Power to be extended from closest point of power.

ENVIRONMENTAL: All lots are partially Wooded and will need to be cleared. No Scrub Jay territory per Charlotte County Scrub Jay Review. All lots in zone 9AE.