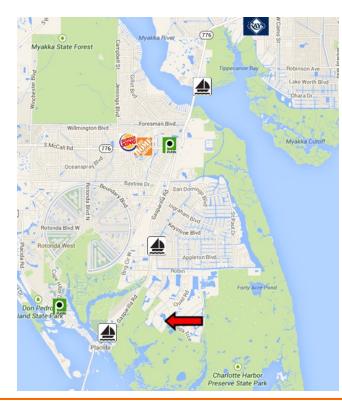

LOCATION: Located on the tip of Cape Haze on the Gulf of Mexico on Florida's West Coast. Minutes from area beaches and upscale areas such as Boca Grande, Manasota Beach, Murdock Mall and the Tampa Bay Rays spring training facility. The area has over 6+ golf courses and great access to fishing, shopping and leisure activities.

ZONING: All lots are zoned RSF and allow a single family home.

ACCESS: Easy access off of Hwy 771 in the Rotonda Area. All roads are public, paved roads.

PARCEL ID: See Attached

BUILD STANDARDS: Minimum 1,400 sf. of living area. House must have two car garage with 400+ sqft. of garage area. All design standards are reviewed and approved by the HOA.