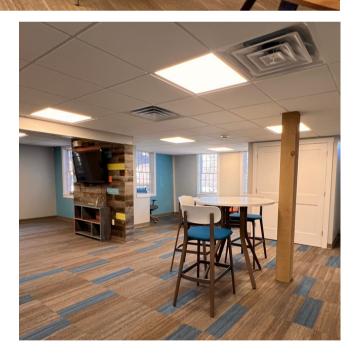

#### **About:**

Prime Office Space for Lease in York! Located in a highly visible area in the heart of York Town, this premium office space offers 3,200 SF of versatile workspace. Features include 6 private offices, 1 conference room, 3 open co-work spaces, a welcoming reception area, 2 bathrooms, and a convenient kitchenette. Ample onsite parking adds to the appeal of this exceptional opportunity. Many uses for this space to include professional services, legal, accounting, wellness, real estate, etc.

#### **Property Highlights:**

- Plenty of on-site parking
- Excellent visibility in convinient

downtown location

- Private bathrooms
- Includes kitchenette
- Appropriate for many professional uses

|                                                            | <u> <u></u></u>                                                                                             |
|------------------------------------------------------------|-------------------------------------------------------------------------------------------------------------|
| Median Income                                              | Median Age                                                                                                  |
| 1 mile: \$61,759<br>3 miles: \$68,811<br>5 miles: \$75,243 | 1 mile: 47 years<br>3 miles: 48 years<br>5 miles: 50 years                                                  |
| // \$22.00 S                                               | F/yr                                                                                                        |
| // N N N                                                   |                                                                                                             |
| // 3,200                                                   |                                                                                                             |
| // 2019                                                    |                                                                                                             |
| // York Vil                                                | lage Center                                                                                                 |
|                                                            | 1 mile: \$61,759<br>3 miles: \$68,811<br>5 miles: \$75,243<br>// \$22.00 S<br>// NNN<br>// 3,200<br>// 2019 |