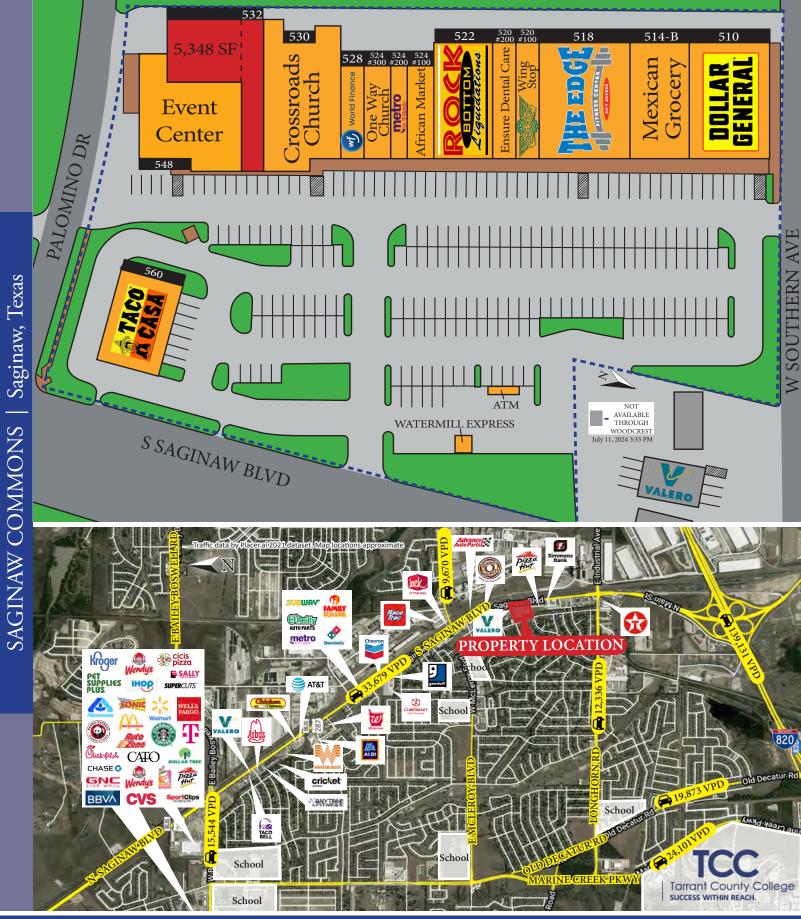

## LEASING (817) 927-0050

Restaurant Retail) Office Medical

SOURCE

AVAILABLE 5,348 SF

- 58,930 SF Neighborhood Center
- Tarrant County, Texas
- Large Parking Field
- 3 Miles from Tarrant County College Northwest Campus

| Туре        | PSF            | Traffic Counts |             |  |
|-------------|----------------|----------------|-------------|--|
| NNN's       | \$ 3.90        | I-820          | 139,131 VPD |  |
| Lease Rates | Call for Rates | S Saginaw Blvd | 33,679 VPD  |  |