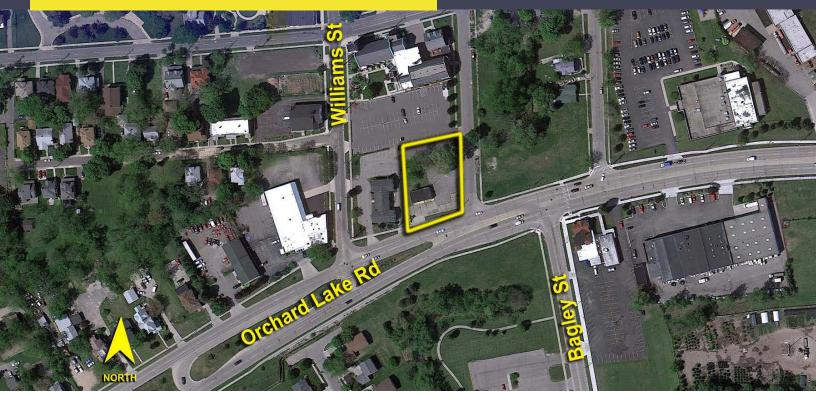

## 180 ORCHARD LAKE ROAD PONTIAC, MICHIGAN

RETAIL FOR SALE OR LEASE 1,280 Square Feet Available

## **PROPERTY FEATURES**

- 1,280 square foot building
- Business Improved/Retail zoning
- Ample parking
- Main road signage
- Lease Rate: TBD
- Sale Price: \$195,000

Comments: Free Rent Available. New ownership will finish the building to suit or will demolish building and construct-to-suit. Small retail opportunity.