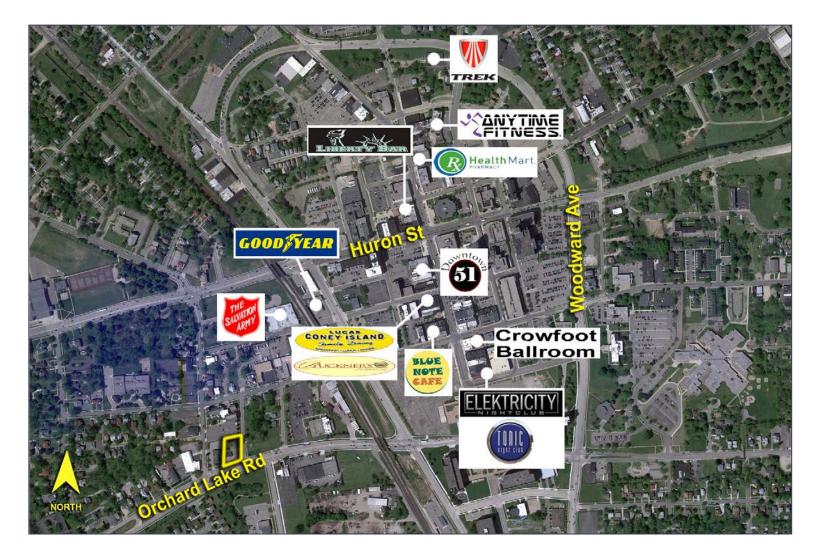

## 180 ORCHARD LAKE ROAD PONTIAC, MICHIGAN

RETAIL FOR SALE OR LEASE 1,280 Square Feet Available