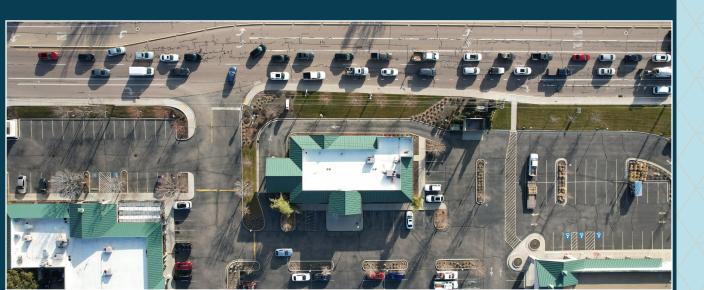

#### **PROPERTY FEATURES**

5,000 SF available

\$27.25 + NNN

Sublease term through 11/30/2025

Former Bank

2 drive thru lanes

Prime retail location with heavy traffic

Zoning C1-DA

## SITE