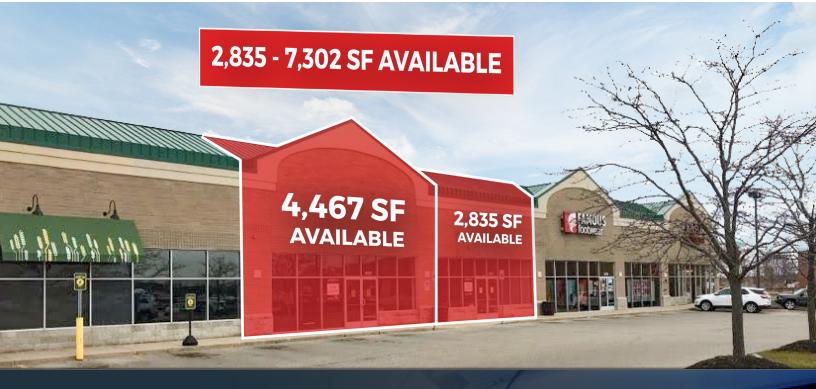

#### **PROPERTY HIGHLIGHTS:**

- 7,300 SF available can be demised
   4,465 SF
  - 2,835 SF
- Located in the fastest growing county in SE Michigan with a tremendous amount of commercial and residential development in the surrounding area
- Join Target, Staples, Buffalo Wild Wings, Dunham's, Harbor Freight Tools, Applebee's, Payless Shoes, Panera Bread, and many more
- Excellent demographics and strong traffic counts
- Highly visible and accessible from multiple access points on both 23 Mile and Gratiot
- Asking Lease Rate: \$12.00/SF (Est. NNN Charges \$5.50)
- Based upon minimum Five Year Term, AS-IS and Year 1 Lease rate