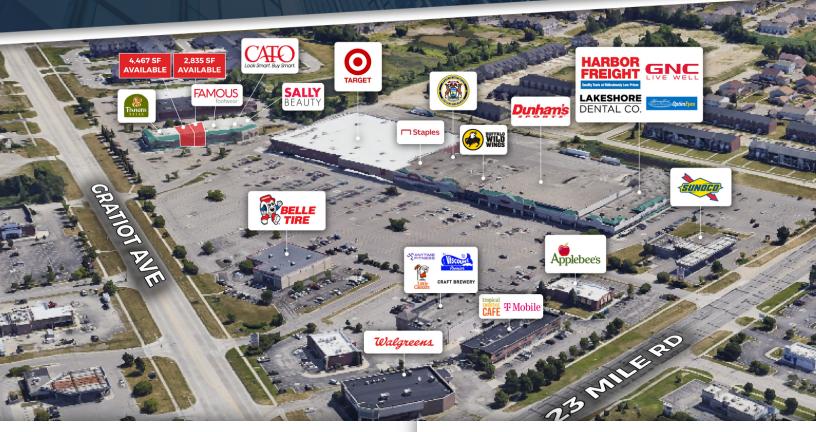

#### **PROPERTY HIGHLIGHTS:**

- 7,300 SF available can be demised
   4,465 SF
  - 2,835 SF
- Located in the fastest growing county in SE Michigan with a tremendous amount of commercial and residential development in the surrounding area
- Join Target, Staples, Buffalo Wild Wings, Dunham's, Harbor Freight Tools, Applebee's, Payless Shoes, Panera Bread, and many more
- Excellent demographics and strong traffic counts
- Highly visible and accessible from multiple access points on both 23 Mile and Gratiot
- Asking Lease Rate: \$12.00/SF (Est. NNN Charges \$5.50)
- Based upon minimum Five Year Term, AS-IS and Year 1 Lease rate

# **CHESTERFIELD VILLAGE** PROPERTY **SITE PLAN**

| 1      | Panera Bread           | 4,683 SF             |                                                                                                                                                                                                                                                                                                                                                                                                                                                                                                                                                                                                                                                                                                                                                                                                                                                                                                                                                                                                                                                                                                                                                                                                                                                                                                                                                                                                                                                                                                                                                                                                                                                                                                                                                                                                                                                                                                                                                                                                                                                                                                                               | (NAP)           |
|--------|------------------------|----------------------|-------------------------------------------------------------------------------------------------------------------------------------------------------------------------------------------------------------------------------------------------------------------------------------------------------------------------------------------------------------------------------------------------------------------------------------------------------------------------------------------------------------------------------------------------------------------------------------------------------------------------------------------------------------------------------------------------------------------------------------------------------------------------------------------------------------------------------------------------------------------------------------------------------------------------------------------------------------------------------------------------------------------------------------------------------------------------------------------------------------------------------------------------------------------------------------------------------------------------------------------------------------------------------------------------------------------------------------------------------------------------------------------------------------------------------------------------------------------------------------------------------------------------------------------------------------------------------------------------------------------------------------------------------------------------------------------------------------------------------------------------------------------------------------------------------------------------------------------------------------------------------------------------------------------------------------------------------------------------------------------------------------------------------------------------------------------------------------------------------------------------------|-----------------|
| 2<br>3 | Available<br>Available | 4,467 SF             |                                                                                                                                                                                                                                                                                                                                                                                                                                                                                                                                                                                                                                                                                                                                                                                                                                                                                                                                                                                                                                                                                                                                                                                                                                                                                                                                                                                                                                                                                                                                                                                                                                                                                                                                                                                                                                                                                                                                                                                                                                                                                                                               |                 |
|        | Famous Footwear        | 2,835 SF<br>7,740 SF |                                                                                                                                                                                                                                                                                                                                                                                                                                                                                                                                                                                                                                                                                                                                                                                                                                                                                                                                                                                                                                                                                                                                                                                                                                                                                                                                                                                                                                                                                                                                                                                                                                                                                                                                                                                                                                                                                                                                                                                                                                                                                                                               | 7               |
| -      | CATO Fashions          | 4,693 SF             |                                                                                                                                                                                                                                                                                                                                                                                                                                                                                                                                                                                                                                                                                                                                                                                                                                                                                                                                                                                                                                                                                                                                                                                                                                                                                                                                                                                                                                                                                                                                                                                                                                                                                                                                                                                                                                                                                                                                                                                                                                                                                                                               |                 |
| -      | Sally Beauty           | 1,600 SF             |                                                                                                                                                                                                                                                                                                                                                                                                                                                                                                                                                                                                                                                                                                                                                                                                                                                                                                                                                                                                                                                                                                                                                                                                                                                                                                                                                                                                                                                                                                                                                                                                                                                                                                                                                                                                                                                                                                                                                                                                                                                                                                                               | T Staples       |
|        | Staples                | 20,000 SF            |                                                                                                                                                                                                                                                                                                                                                                                                                                                                                                                                                                                                                                                                                                                                                                                                                                                                                                                                                                                                                                                                                                                                                                                                                                                                                                                                                                                                                                                                                                                                                                                                                                                                                                                                                                                                                                                                                                                                                                                                                                                                                                                               |                 |
| _      | Michigan SOS Office    | 8,447 SF             | 8                                                                                                                                                                                                                                                                                                                                                                                                                                                                                                                                                                                                                                                                                                                                                                                                                                                                                                                                                                                                                                                                                                                                                                                                                                                                                                                                                                                                                                                                                                                                                                                                                                                                                                                                                                                                                                                                                                                                                                                                                                                                                                                             |                 |
|        | Buffalo Wild Wings     | 6,250 SF             |                                                                                                                                                                                                                                                                                                                                                                                                                                                                                                                                                                                                                                                                                                                                                                                                                                                                                                                                                                                                                                                                                                                                                                                                                                                                                                                                                                                                                                                                                                                                                                                                                                                                                                                                                                                                                                                                                                                                                                                                                                                                                                                               | Wilds           |
| 0      | Dunham Sports          | 45,780 SF            |                                                                                                                                                                                                                                                                                                                                                                                                                                                                                                                                                                                                                                                                                                                                                                                                                                                                                                                                                                                                                                                                                                                                                                                                                                                                                                                                                                                                                                                                                                                                                                                                                                                                                                                                                                                                                                                                                                                                                                                                                                                                                                                               | WINUS           |
| Α      | Lakeshore Dental       | 3,562 SF             | Pylon<br>Signage                                                                                                                                                                                                                                                                                                                                                                                                                                                                                                                                                                                                                                                                                                                                                                                                                                                                                                                                                                                                                                                                                                                                                                                                                                                                                                                                                                                                                                                                                                                                                                                                                                                                                                                                                                                                                                                                                                                                                                                                                                                                                                              |                 |
| I      | Smoker World           | 1,394 SF             |                                                                                                                                                                                                                                                                                                                                                                                                                                                                                                                                                                                                                                                                                                                                                                                                                                                                                                                                                                                                                                                                                                                                                                                                                                                                                                                                                                                                                                                                                                                                                                                                                                                                                                                                                                                                                                                                                                                                                                                                                                                                                                                               | 10              |
| 2      | Nails First            | 1,190 SF             | Pylon           Signage                                                                                                                                                                                                                                                                                                                                                                                                                                                                                                                                                                                                                                                                                                                                                                                                                                                                                                                                                                                                                                                                                                                                                                                                                                                                                                                                                                                                                                                                                                                                                                                                                                                                                                                                                                                                                                                                                                                                                                                                                                                                                                       |                 |
| 3      | Expert Eye             | 1,837 SF             |                                                                                                                                                                                                                                                                                                                                                                                                                                                                                                                                                                                                                                                                                                                                                                                                                                                                                                                                                                                                                                                                                                                                                                                                                                                                                                                                                                                                                                                                                                                                                                                                                                                                                                                                                                                                                                                                                                                                                                                                                                                                                                                               | <u>Dunhan's</u> |
| 4      | GNC                    | 1,225 SF             |                                                                                                                                                                                                                                                                                                                                                                                                                                                                                                                                                                                                                                                                                                                                                                                                                                                                                                                                                                                                                                                                                                                                                                                                                                                                                                                                                                                                                                                                                                                                                                                                                                                                                                                                                                                                                                                                                                                                                                                                                                                                                                                               |                 |
| 5      | Grondin's              | 1,225 SF             |                                                                                                                                                                                                                                                                                                                                                                                                                                                                                                                                                                                                                                                                                                                                                                                                                                                                                                                                                                                                                                                                                                                                                                                                                                                                                                                                                                                                                                                                                                                                                                                                                                                                                                                                                                                                                                                                                                                                                                                                                                                                                                                               |                 |
| 6      | Advance America        | 1,190 SF             |                                                                                                                                                                                                                                                                                                                                                                                                                                                                                                                                                                                                                                                                                                                                                                                                                                                                                                                                                                                                                                                                                                                                                                                                                                                                                                                                                                                                                                                                                                                                                                                                                                                                                                                                                                                                                                                                                                                                                                                                                                                                                                                               | 12 14 16 HADE   |
| 7      | Escape Room Zone       | 1,923 SF             |                                                                                                                                                                                                                                                                                                                                                                                                                                                                                                                                                                                                                                                                                                                                                                                                                                                                                                                                                                                                                                                                                                                                                                                                                                                                                                                                                                                                                                                                                                                                                                                                                                                                                                                                                                                                                                                                                                                                                                                                                                                                                                                               | IA U U U U I    |
| 8      | Harbor Freight Tools   | 14,505 SF            |                                                                                                                                                                                                                                                                                                                                                                                                                                                                                                                                                                                                                                                                                                                                                                                                                                                                                                                                                                                                                                                                                                                                                                                                                                                                                                                                                                                                                                                                                                                                                                                                                                                                                                                                                                                                                                                                                                                                                                                                                                                                                                                               | AL CO.          |
| 22     | Little Caesar's        | 1,429 SF             |                                                                                                                                                                                                                                                                                                                                                                                                                                                                                                                                                                                                                                                                                                                                                                                                                                                                                                                                                                                                                                                                                                                                                                                                                                                                                                                                                                                                                                                                                                                                                                                                                                                                                                                                                                                                                                                                                                                                                                                                                                                                                                                               |                 |
| 23     | Viscount Pools         | 3,562 SF             |                                                                                                                                                                                                                                                                                                                                                                                                                                                                                                                                                                                                                                                                                                                                                                                                                                                                                                                                                                                                                                                                                                                                                                                                                                                                                                                                                                                                                                                                                                                                                                                                                                                                                                                                                                                                                                                                                                                                                                                                                                                                                                                               |                 |
| 24     | Anytime Fitness        | 5,000 SF             | Aving the line of |                 |
| 5      | Applebees              | 5,415 SF             |                                                                                                                                                                                                                                                                                                                                                                                                                                                                                                                                                                                                                                                                                                                                                                                                                                                                                                                                                                                                                                                                                                                                                                                                                                                                                                                                                                                                                                                                                                                                                                                                                                                                                                                                                                                                                                                                                                                                                                                                                                                                                                                               |                 |
| ota    | I GLA:                 | 155,958 SF           |                                                                                                                                                                                                                                                                                                                                                                                                                                                                                                                                                                                                                                                                                                                                                                                                                                                                                                                                                                                                                                                                                                                                                                                                                                                                                                                                                                                                                                                                                                                                                                                                                                                                                                                                                                                                                                                                                                                                                                                                                                                                                                                               |                 |
|        |                        |                      | 23 Mile Road                                                                                                                                                                                                                                                                                                                                                                                                                                                                                                                                                                                                                                                                                                                                                                                                                                                                                                                                                                                                                                                                                                                                                                                                                                                                                                                                                                                                                                                                                                                                                                                                                                                                                                                                                                                                                                                                                                                                                                                                                                                                                                                  |                 |
|        |                        |                      |                                                                                                                                                                                                                                                                                                                                                                                                                                                                                                                                                                                                                                                                                                                                                                                                                                                                                                                                                                                                                                                                                                                                                                                                                                                                                                                                                                                                                                                                                                                                                                                                                                                                                                                                                                                                                                                                                                                                                                                                                                                                                                                               |                 |