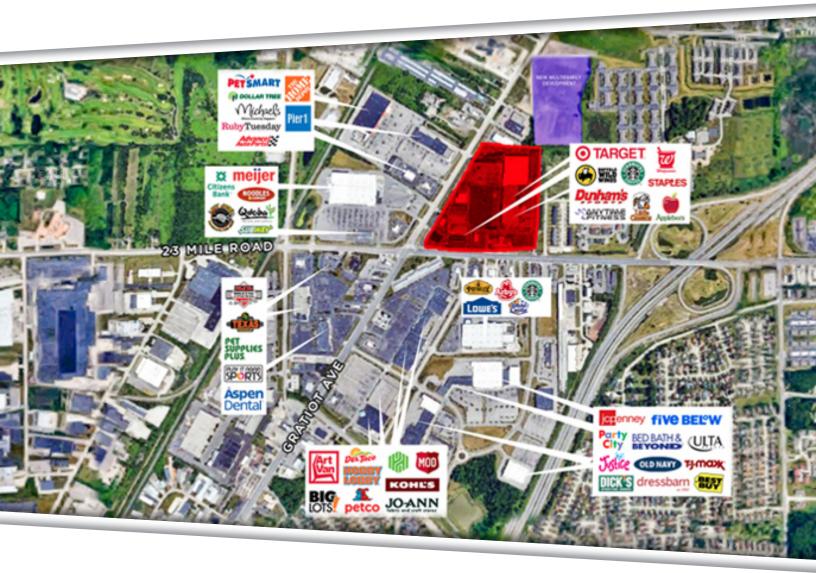

#### **PROPERTY HIGHLIGHTS:**

- 7,300 SF available can be demised
   4,465 SF
  - 2,835 SF
- Located in the fastest growing county in SE Michigan with a tremendous amount of commercial and residential development in the surrounding area
- Join Target, Staples, Buffalo Wild Wings, Dunham's, Harbor Freight Tools, Applebee's, Payless Shoes, Panera Bread, and many more
- Excellent demographics and strong traffic counts
- Highly visible and accessible from multiple access points on both 23 Mile and Gratiot
- Asking Lease Rate: \$12.00/SF (Est. NNN Charges \$5.50)
- Based upon minimum Five Year Term, AS-IS and Year 1 Lease rate