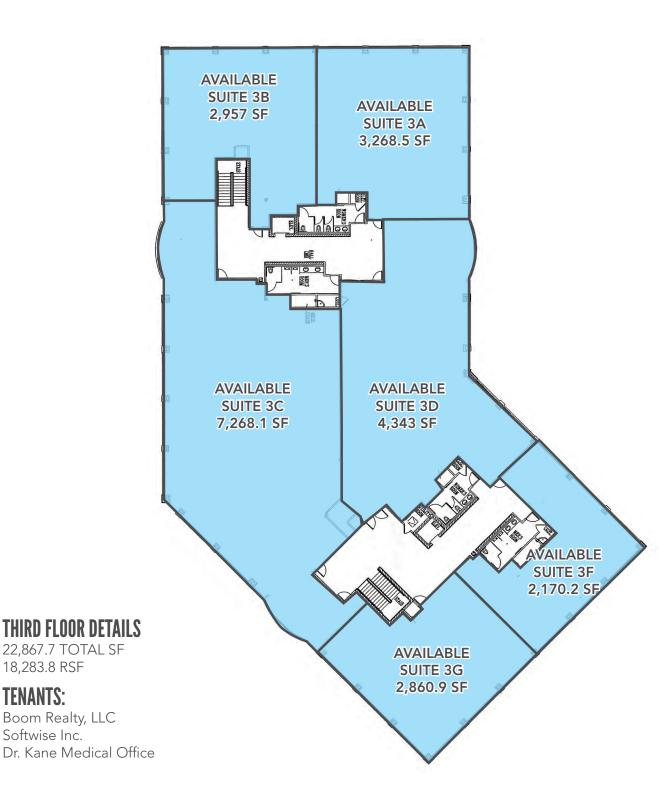

# **THIRD FLOOR**

18,283.8 RSF

Softwise Inc.

TENANTS:

cblack@mtnwest.com direct 801.687.0094 View Profile FULL SERVICE Commercial real estate