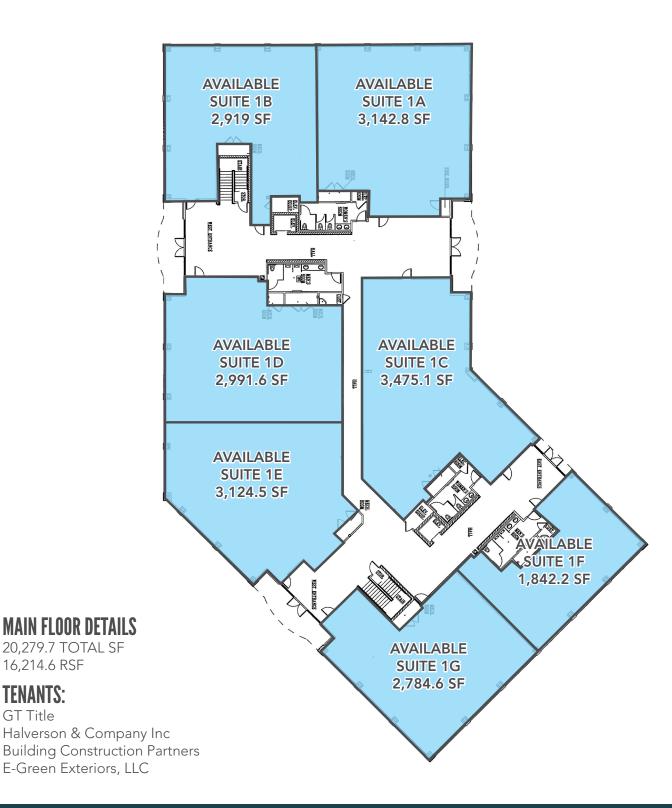

# MAIN FLOOR

16,214.6 RSF

TENANTS: GT Title

cblack@mtnwest.com direct 801.687.0094 <u>View Profile</u>