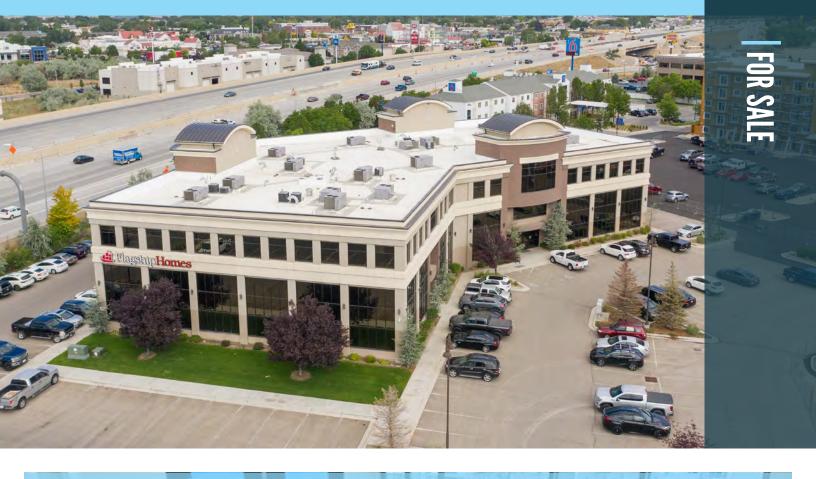

# **DISCOVERY POINTE II**

### **PROPERTY DETAILS**

1250 EAST 200 SOUTH, LEHI, UT 84043

- 64,045 SF Class A office SALE
- Purchase Price \$20,174,175.00
- \$315 PSF
- Ideal for Owner User
- Prime Location for Tenants in both Salt Lake and Utah County
- I-15 Signage
- Immediate access to I-15
- Numerous Amenities within walking distance
- Rent Roll and Financials available upon request