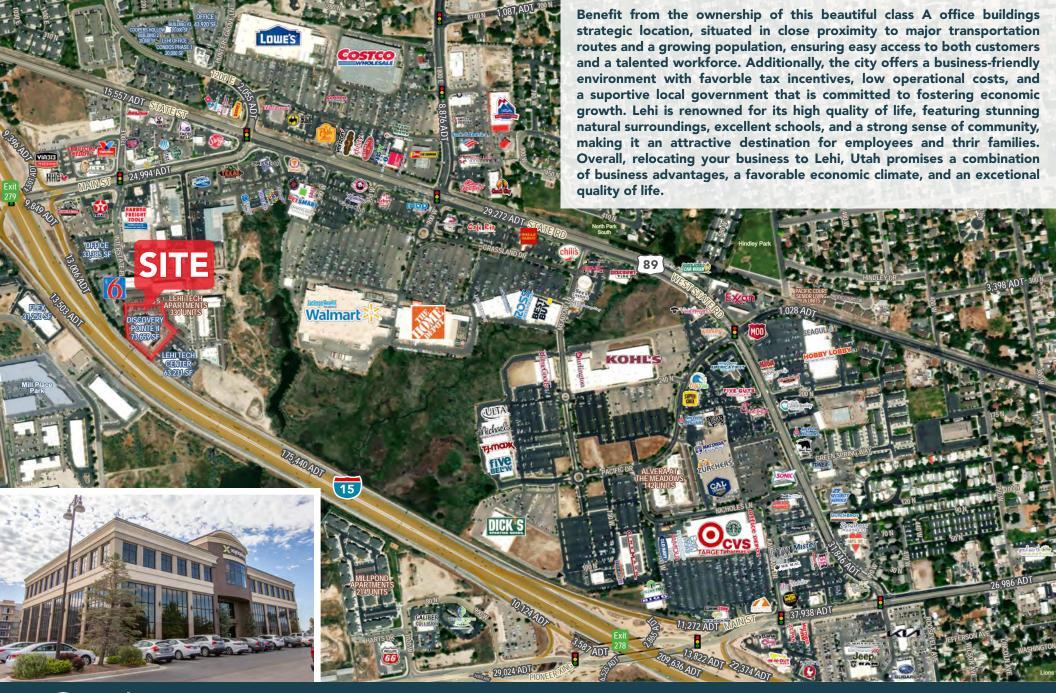

A office SALE
- Purchase Price \$20,174,175.00
- \$315 PSF
- Ideal for Owner User
- Prime Location for Tenants in both Salt Lake and Utah County
- I-15 Signage
- Immediate access to I-15
- Numerous Amenities within walking distance
- Rent Roll and Financials available upon request



cblack@mtnwest.com direct 801.687.0094 *View Profile* 

### FULL SERVICE Commercial real estate





















CODY BLACK cblack@mtnwest.com direct 801.687.0094 <u>View Profile</u>

## FULL SERVICE COMMERCIAL REAL ESTATE

# MAIN FLOOR







16,214.6 RSF

TENANTS: GT Title

cblack@mtnwest.com direct 801.687.0094 <u>View Profile</u>

# **SECOND FLOOR**







Flagstaff

cblack@mtnwest.com direct 801.687.0094 <u>View Profile</u>

# SITE PLAN

# **THIRD FLOOR**







18,283.8 RSF

Softwise Inc.

TENANTS:





cblack@mtnwest.com direct 801.687.0094 View Profile FULL SERVICE Commercial real estate