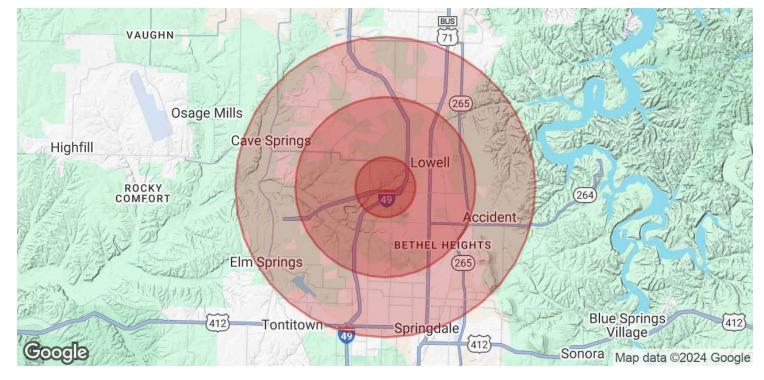

TIMOTHY SALMONSEN Executive Broker 0: 479.231.1355 C: 479.330.1250 sgrleadmanager@gmail.com AR #EB00066512

| otential<br>n off of<br>k might<br>red by<br>tioned.<br>ess to I- | Sale Price: \$385,000 - \$1,200,00 |           |             |           |
|-------------------------------------------------------------------|------------------------------------|-----------|-------------|-----------|
|                                                                   | Lot Size:                          |           | 19.64 Acres |           |
|                                                                   | DEMOGRAPHICS                       | 1 MILE    | 3 MILES     | 5 MILES   |
|                                                                   | Total Households                   | 305       | 10,754      | 36,131    |
|                                                                   | Total Population                   | 845       | 33,046      | 109,657   |
|                                                                   | Average HH Income                  | \$129,027 | \$125,019   | \$113,615 |
|                                                                   |                                    |           |             |           |

## PUPPY CREEK RD

Lowell, AR 72745

| POPULATION           | 1 MILE | 3 MILES | 5 MILES |
|----------------------|--------|---------|---------|
| Total Population     | 845    | 33,046  | 109,657 |
| Average Age          | 38     | 35      | 35      |
| Average Age (Male)   | 38     | 34      | 34      |
| Average Age (Female) | 39     | 35      | 36      |
|                      |        |         |         |
| HOUSEHOLDS & INCOME  | 1 MILF | 3 MILES | 5 MILES |

|                                         |           | 3 WILES   | <b>J WILES</b> |
|-----------------------------------------|-----------|-----------|----------------|
| Total Households                        | 305       | 10,754    | 36,131         |
| # of Persons per HH                     | 2.8       | 3.1       | 3              |
| Average HH Income                       | \$129,027 | \$125,019 | \$113,615      |
| Average House Value                     | \$375,525 | \$352,343 | \$325,236      |
| Demographics data derived from AlphaMap |           |           |                |