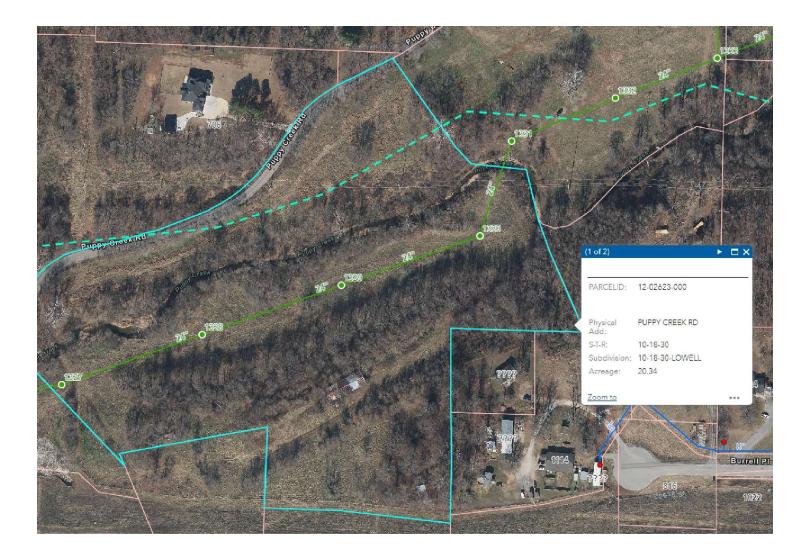

#### **PROPERTY DESCRIPTION**

Potential for multi-family development, this +/- 19 acre site has a sewer line running along the south side of Puppy Creek. Potential access into the site would need to come from the south off of Burrell PI (No easements currently granted). Puppy Creek might work for detention purposes but needs to be explored by prospective buyers, as does feasibility of all of the aforementioned. Currently Zoned R-2 Intermediate Neighborhood. Easy access to I-49 and close to the Razorback Greenway trail.

#### **PROPERTY HIGHLIGHTS**

- +/- 19 Acre site
- · Zoned R-2 Intermediate Neighborhood
- · Sewer line right down the middle of Puppy Creek
- Puppy Creek might work for a Detention
- Can be split into two different parcels: +/- 16.39 AC for \$975,000 or +/- 3.25 AC for \$385,000

# PUPPY CREEK RD SEWER LINE

Lowell, AR 72745

We obtained the information above from sources we believe to be reliable. However, we have not verified its accuracy and make no guarantee, warranty or representation about it. It is submitted subject to the possibility of errors, omissions, change of price, rental or other combinitions, prior sale, lease or financing, or withdrawal without notice. We include projections, opinions, assumptions or estimates for example only, and they may not represent current or future performance of the property. You and your tax and legal advisors should conduct your own investigation of the property and transaction.