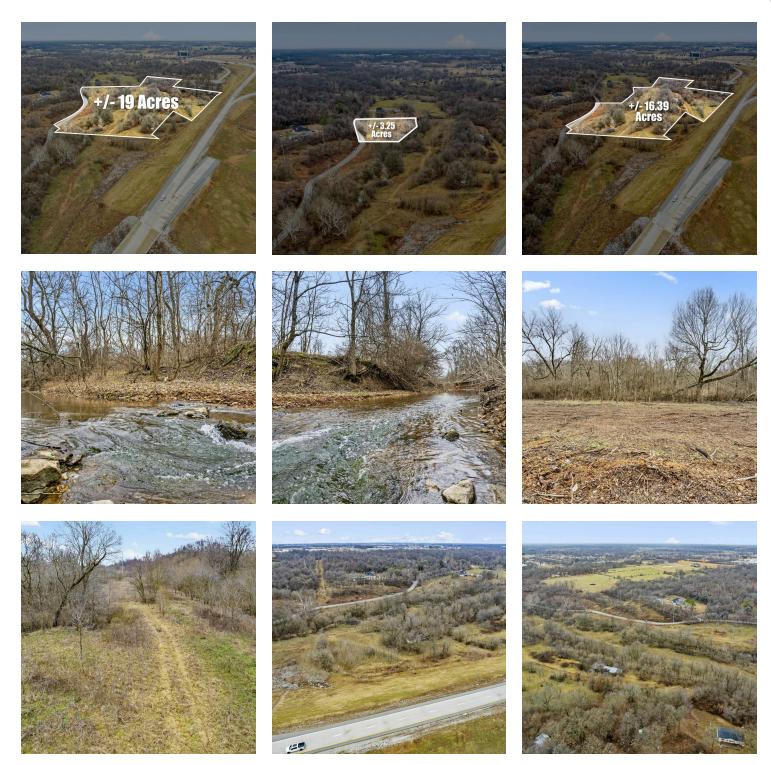

#### **PROPERTY DESCRIPTION**

Potential for multi-family development, this +/- 19 acre site has a sewer line running along the south side of Puppy Creek. Potential access into the site would need to come from the south off of Burrell PI (No easements currently granted). Puppy Creek might work for detention purposes but needs to be explored by prospective buyers, as does feasibility of all of the aforementioned. Currently Zoned R-2 Intermediate Neighborhood. Easy access to I-49 and close to the Razorback Greenway trail.

#### **PROPERTY HIGHLIGHTS**

- +/- 19 Acre site
- · Zoned R-2 Intermediate Neighborhood
- · Sewer line right down the middle of Puppy Creek
- Puppy Creek might work for a Detention
- Can be split into two different parcels: +/- 16.39 AC for \$975,000 or +/- 3.25 AC for \$385,000