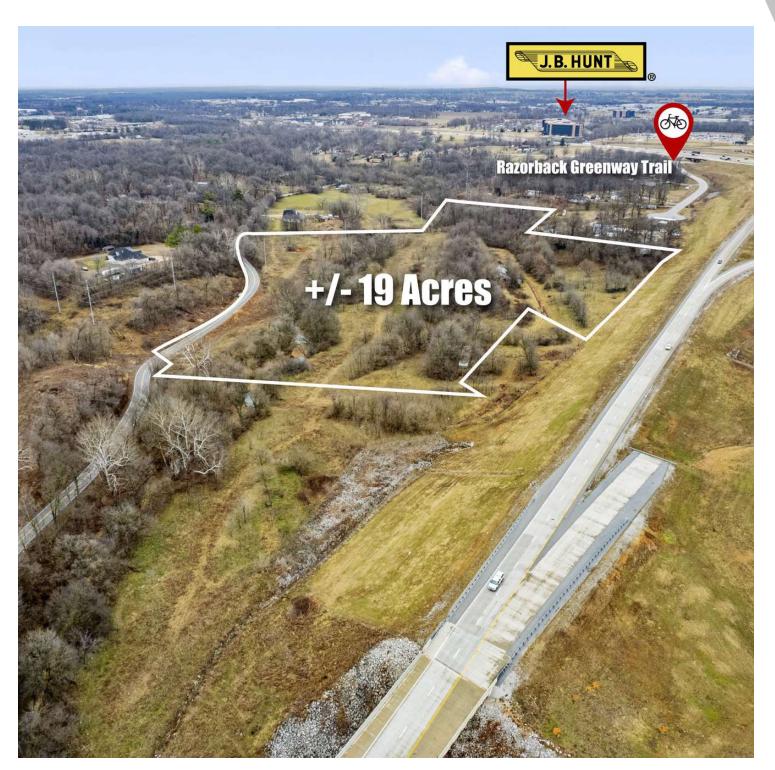

#### **PROPERTY DESCRIPTION**

Potential for multi-family development, this +/- 19 acre site has a sewer line running along the south side of Puppy Creek. Potential access into the site would need to come from the south off of Burrell PI (No easements currently granted). Puppy Creek might work for detention purposes but needs to be explored by prospective buyers, as does feasibility of all of the aforementioned. Currently Zoned R-2 Intermediate Neighborhood. Easy access to I-49 and close to the Razorback Greenway trail.

#### **PROPERTY HIGHLIGHTS**

- +/- 19 Acre site
- · Zoned R-2 Intermediate Neighborhood
- · Sewer line right down the middle of Puppy Creek
- Puppy Creek might work for a Detention
- Can be split into two different parcels: +/- 16.39 AC for \$975,000 or +/- 3.25 AC for \$385,000