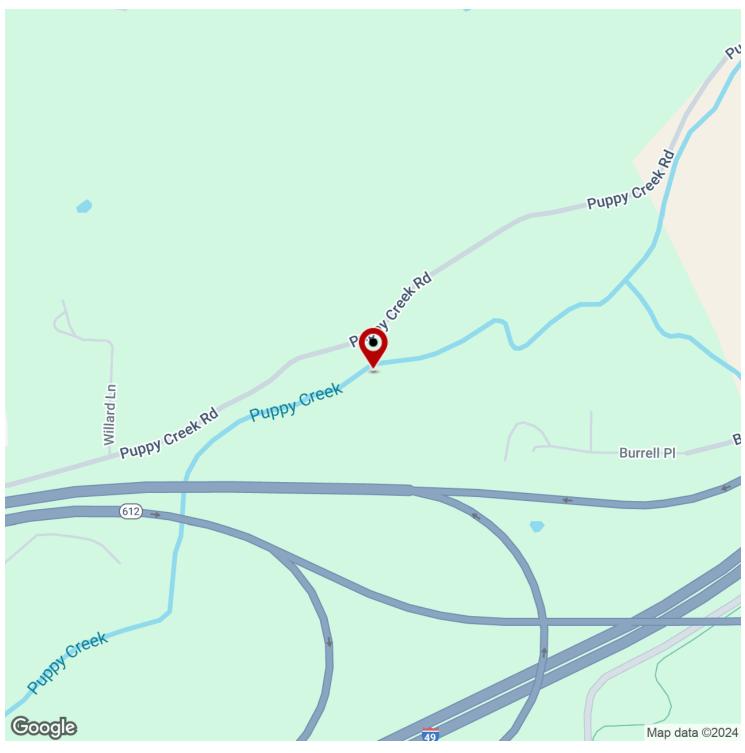

#### **PROPERTY DESCRIPTION**

Potential for multi-family development, this +/- 19 acre site has a sewer line running along the south side of Puppy Creek. Potential access into the site would need to come from the south off of Burrell PI (No easements currently granted). Puppy Creek might work for detention purposes but needs to be explored by prospective buyers, as does feasibility of all of the aforementioned. Currently Zoned R-2 Intermediate Neighborhood. Easy access to I-49 and close to the Razorback Greenway trail.

#### **PROPERTY HIGHLIGHTS**

- +/- 19 Acre site
- · Zoned R-2 Intermediate Neighborhood
- · Sewer line right down the middle of Puppy Creek
- Puppy Creek might work for a Detention
- Can be split into two different parcels: +/- 16.39 AC for \$975,000 or +/- 3.25 AC for \$385,000