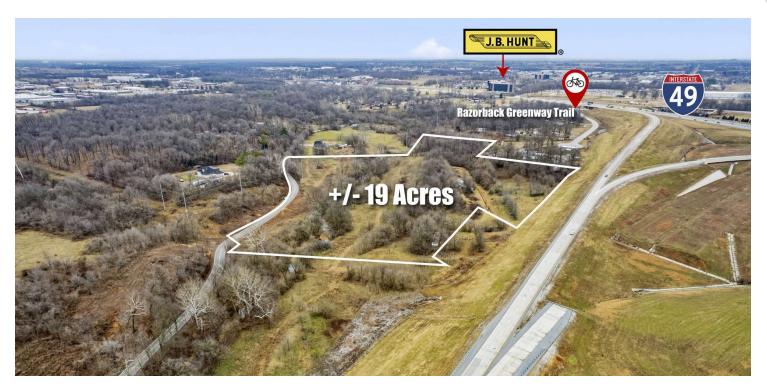

#### **PROPERTY DESCRIPTION**

Potential for multi-family development, this +/- 19 acre site has a sewer line running along the south side of Puppy Creek. Potential access into the site would need to come from the south off of Burrell PI (No easements currently granted). Puppy Creek might work for detention purposes but needs to be explored by prospective buyers, as does feasibility of all of the aforementioned. Currently Zoned R-2 Intermediate Neighborhood. Easy access to I-49 and close to the Razorback Greenway trail.

#### **PROPERTY HIGHLIGHTS**

- +/- 19 Acre site
- · Zoned R-2 Intermediate Neighborhood
- · Sewer line right down the middle of Puppy Creek
- Puppy Creek might work for a Detention
- Can be split into two different parcels: +/- 16.39 AC for \$975,000 or +/- 3.25 AC for \$385,000