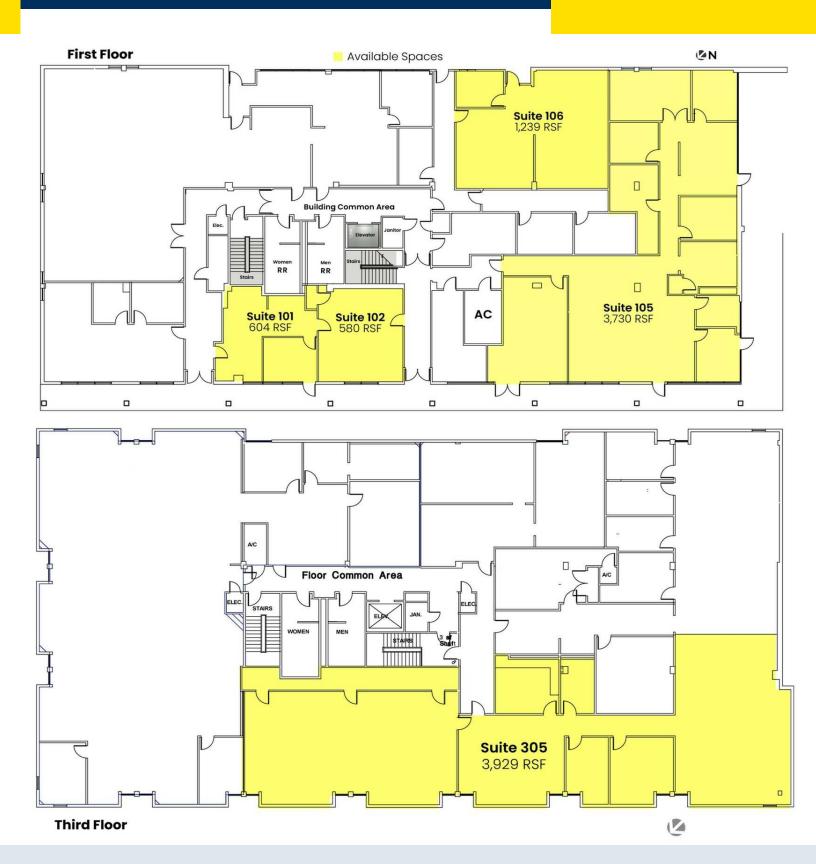

### **Available Spaces**

| Available opaces |           |           |                |                   |               |                                                                                                                                                                                                                                                                       |  |  |
|------------------|-----------|-----------|----------------|-------------------|---------------|-----------------------------------------------------------------------------------------------------------------------------------------------------------------------------------------------------------------------------------------------------------------------|--|--|
|                  | Suite     | Tenant    | Size (SF)      | <b>Lease Type</b> | Lease Rate    | Description                                                                                                                                                                                                                                                           |  |  |
| •                | Suite 101 | Available | 604 - 1,184 SF | Full Service      | \$16.50 SF/yr | Suite 101 features a private entrance, an office, a reception area, and a kitchenette. It can be combined with Suite 102 to provide additional office space.                                                                                                          |  |  |
| •                | Suite 102 | Available | 580 - 1,184 SF | Full Service      | \$17.00 SF/yr | Office suite with windows available on the first floor. Suite 102 can be combined with Suite 101 to incorporate an additional office, reception area, and kitchenette.                                                                                                |  |  |
| -                | Suite 105 | Available | 3,730 SF       | Full Service      | \$16.00 SF/yr | A spacious 3,730 SF office suite featuring six private offices, a large conference room, and a welcoming reception area with a private entrance. Includes a co-working/open area ideal for cubicles, a dedicated file/storage room, and a break room for convenience. |  |  |
|                  | Suite 106 | Available | 1,239 SF       | Full Service      | \$16.50 SF/yr | Suite 106 includes a small office with window, private exterior entrance and access to the common hallways.                                                                                                                                                           |  |  |
|                  | Suite 305 | Available | 3,929 SF       | Full Service      | \$14.50 SF/yr | Suite 305 is a large suite with lots of windows and multiple offices.                                                                                                                                                                                                 |  |  |