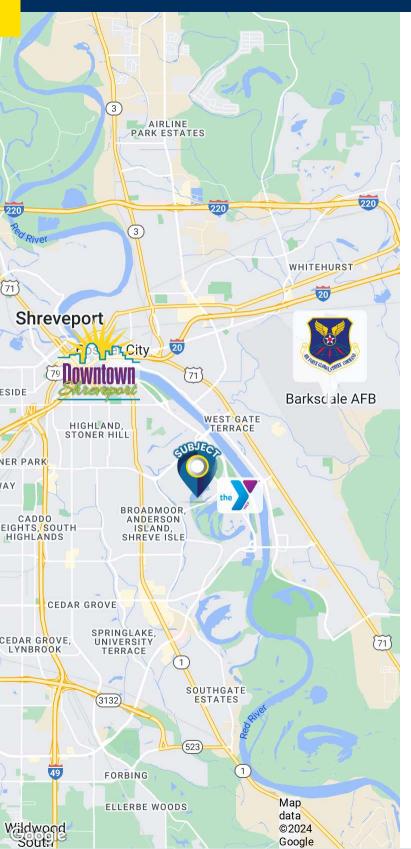

### **Location Overview**

Strategically positioned just south of the Shreveport Barksdale Highway, Southpointe Center offers convenient access to Clyde Fant Parkway, facilitating quick travel to downtown Shreveport (3 miles), Bossier City (2 miles), and nearby suburban neighborhoods. Its proximity to Barksdale Air Force Base, the region's largest employer, makes it an attractive location for businesses.