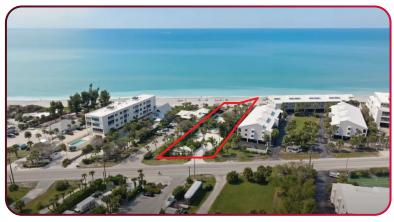

## **MULTIFAMILY LAND FOR SALE**

0.66± ACRES - 7.5 UNITS ALLOWED PER ACRE

2630 N BEACH ROAD, ENGLEWOOD, FL 34223