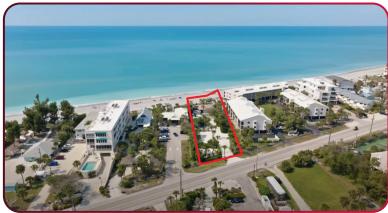

## **MULTIFAMILY LAND FOR SALE**

0.66± ACRES - 7.5 UNITS ALLOWED PER ACRE

ASSOCIATES

COMMERCIAL REAL ESTATE SERVICES

2630 N BEACH ROAD, ENGLEWOOD, FL 34223

**0.66± ACRES** 

SALE PRICE:

\$4,300,000

## **PROPERTY FEATURES**

- Gulf Front Multifamily Land Available!
- 0.66± Acres Available for Sale
- 75'± of Beach Front
- Zoning Allows for 7.5 Units Per Acre for a Total of Five (5) Units Allowed
- Beautiful Gulf Front Property in Charlotte County!