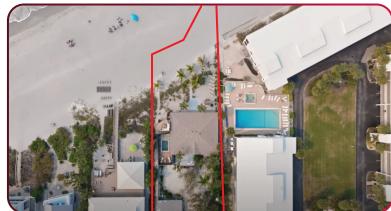

## **PROPERTY FEATURES**

- Gulf Front Multifamily Land Available!
- 0.66± Acres Available for Sale
- 75'± of Beach Front
- Zoning Allows for 7.5 Units Per Acre for a Total of Five (5) Units Allowed
- Beautiful Gulf Front Property in Charlotte County!