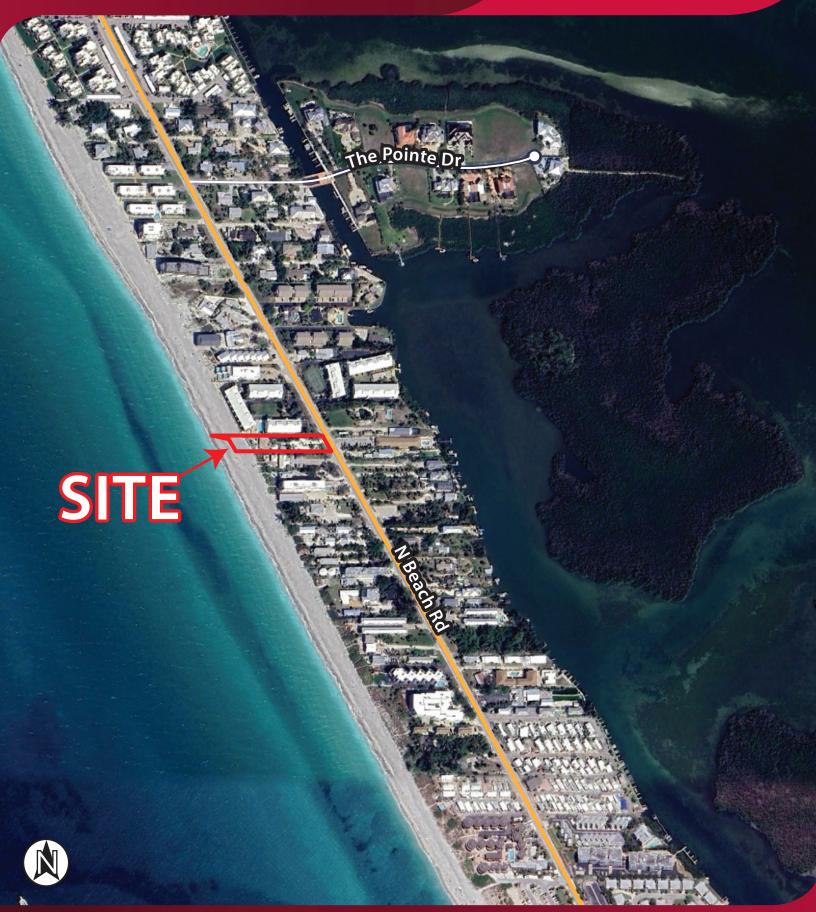

## **MULTIFAMILY LAND FOR SALE**

0.66± ACRES - 7.5 UNITS ALLOWED PER ACRE

ASSOCIATES

COMMERCIAL REAL ESTATE SERVICES

2630 N BEACH ROAD, ENGLEWOOD, FL 34223

**0.66± ACRES** 

SALE PRICE:

\$4,300,000

## **PROPERTY FEATURES**

- Gulf Front Multifamily Land Available!
- 0.66± Acres Available for Sale
- 75'± of Beach Front
- Zoning Allows for 7.5 Units Per Acre for a Total of Five (5) Units Allowed
- Beautiful Gulf Front Property in Charlotte County!