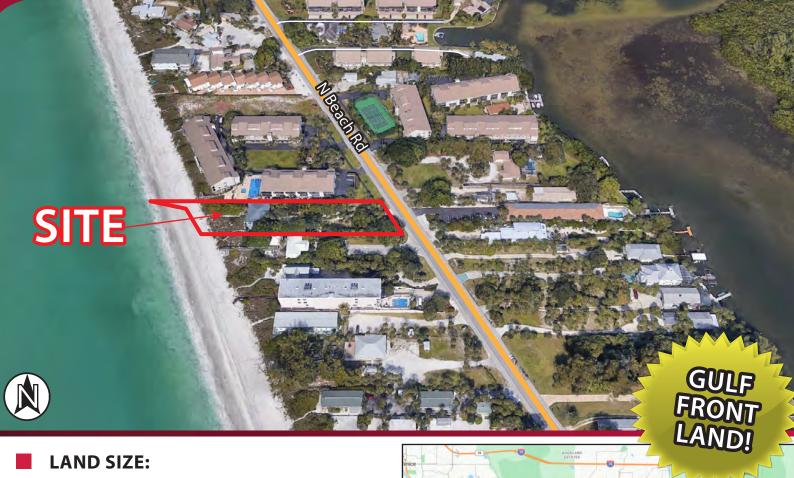

## **MULTIFAMILY LAND FOR SALE**

0.66± ACRES - 7.5 UNITS ALLOWED PER ACRE

ASSOCIATES

COMMERCIAL REAL ESTATE SERVICES

2630 N BEACH ROAD, ENGLEWOOD, FL 34223

**0.66± ACRES** 

SALE PRICE:

\$4,300,000

## **PROPERTY FEATURES**

- Gulf Front Multifamily Land Available!
- 0.66± Acres Available for Sale
- 75'± of Beach Front
- Zoning Allows for 7.5 Units Per Acre for a Total of Five (5) Units Allowed
- Beautiful Gulf Front Property in Charlotte County!