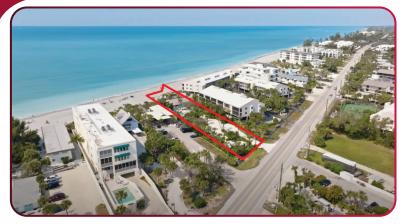

## **MULTIFAMILY LAND FOR SALE**

0.66± ACRES - 7.5 UNITS ALLOWED PER ACRE

2630 N BEACH ROAD, ENGLEWOOD, FL 34223