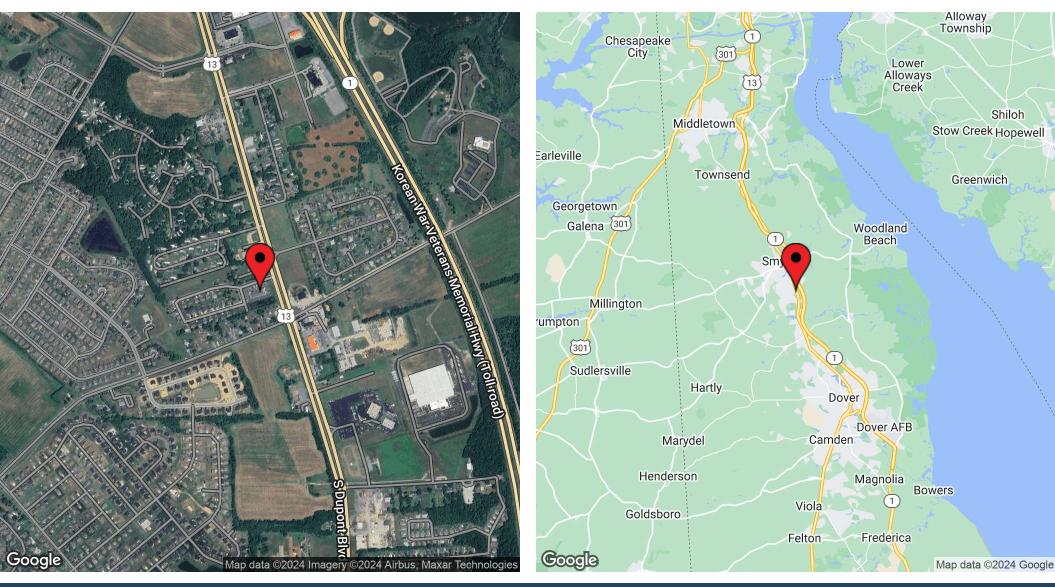

## **51 HUNTFIELD DRIVE, SMYRNA, DE 19977**

Situated in the rapidly expanding South Smyrna area, this prime location offers unmatched convenience and accessibility, making it an ideal choice for medical practices and general offices alike. The building is ideally situated just off State Route 1, the primary north/south artery in the state.