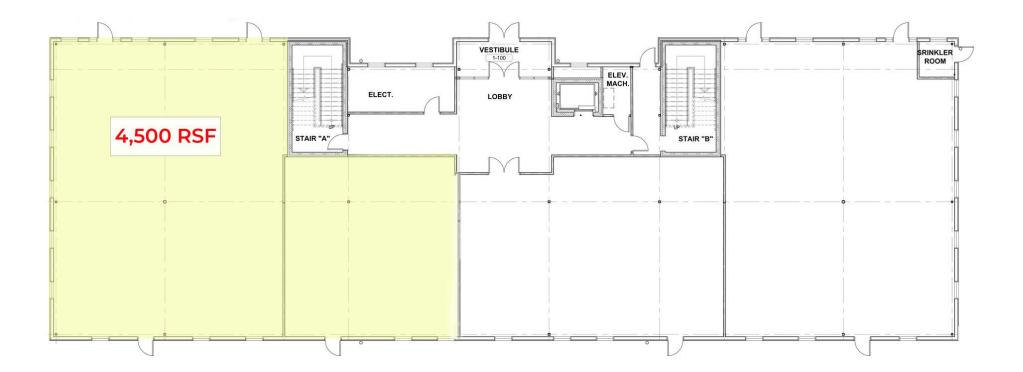

#### **PROPERTY DETAILS**

- Available: 4,500 RSF
- Lease Rate: \$21/SF/NNN (\$3.50)
- Space is in shell condition

| DEMOGRAPHICS AT A GLANCE | 3 MILES  | 5 MILES  | 10 MILES |
|--------------------------|----------|----------|----------|
| Total Population         | 31,336   | 44,913   | 112,141  |
| Total Households         | 11,430   | 16,177   | 41,371   |
| Average HH Income        | \$95,872 | \$96,078 | \$87,285 |
| Median Age               | 40       | 41       | 40       |