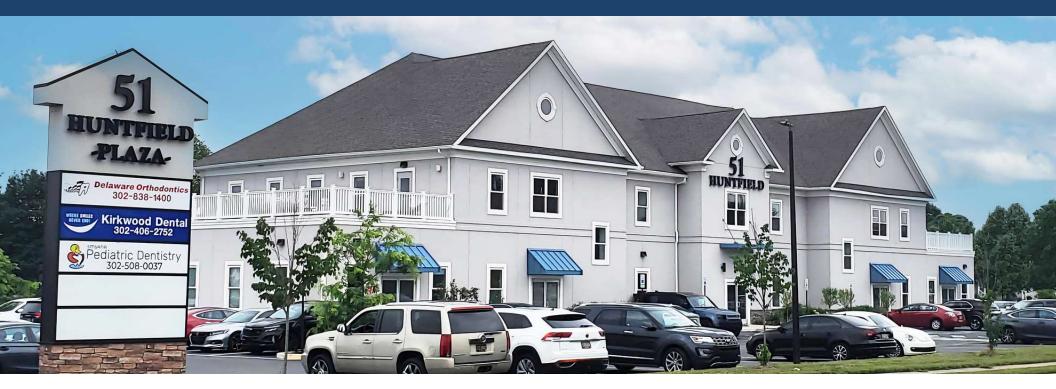

## HUNTFIELD PLAZA

## **51 HUNTFIELD DRIVE, SMYRNA, DE 19977**

## **MEDICAL/GENERAL OFFICE SPACE FOR LEASE**

3304 OLD CAPITOL TRAIL \\ WILMINGTON, DE 19808 \\ 302.283.1800 \\ DSMRE.COM

51 Huntfield Drive Smyrna, DE 19977

#### **PROPERTY DESCRIPTION**

Join Kirkwood Dental Associates, Smyrna Pediatric Dentistry, and Delaware Orthodontics! This is an exceptional opportunity to lease first-floor medical/general office space in Huntfield Plaza, Smyrna's premier medical office building.

Situated in the rapidly expanding South Smyrna area, this prime location offers unmatched convenience and accessibility, making it an ideal choice for medical practices and general offices alike. The building is ideally situated just off State Route 1, the primary north/south artery in the state.