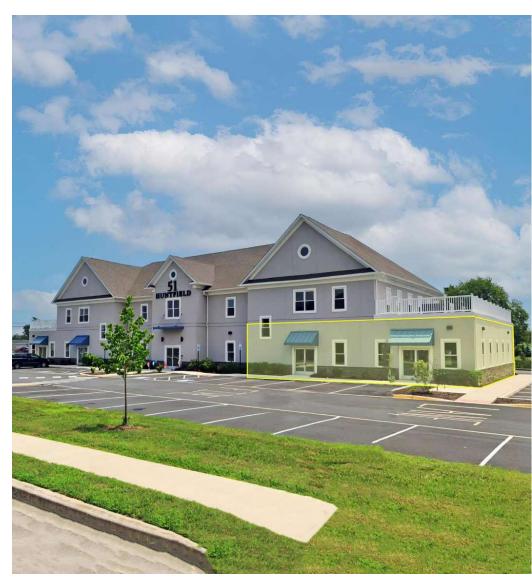

#### **PROPERTY DESCRIPTION**

Join Kirkwood Dental Associates, Smyrna Pediatric Dentistry, and Delaware Orthodontics! This is an exceptional opportunity to lease first-floor medical/general office space in Huntfield Plaza, Smyrna's premier medical office building.

Situated in the rapidly expanding South Smyrna area, this prime location offers unmatched convenience and accessibility, making it an ideal choice for medical practices and general offices alike. The building is ideally situated just off State Route 1, the primary north/south artery in the state.

#### **PROPERTY DETAILS**

- Available: 4,500 RSF
- Lease Rate: \$21/SF/NNN (\$3.50)
- Space is in shell condition

| DEMOGRAPHICS AT A GLANCE | 3 MILES  | 5 MILES  | 10 MILES |
|--------------------------|----------|----------|----------|
| Total Population         | 31,336   | 44,913   | 112,141  |
| Total Households         | 11,430   | 16,177   | 41,371   |
| Average HH Income        | \$95,872 | \$96,078 | \$87,285 |
| Median Age               | 40       | 41       | 40       |