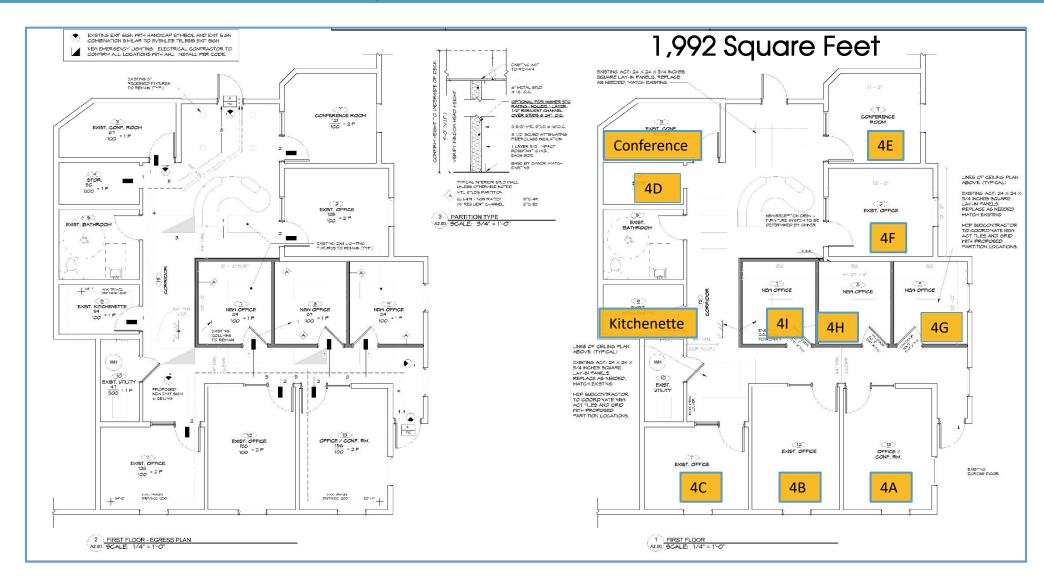

#### 80 SF, 120 SF, up to 960 SF professional office spaces available.

Location, Location, Location. Right off the highway and in the desirable downtown Madison area next to the train station! Walk along the lake path to Starbucks and nearby restaurants. Newly renovated first-floor private offices. Well-lit office suites include a shared waiting room, Wi-Fi, conference room, new kitchen and coffee station, bathroom, and plenty of parking. Multiple offices can be combined. The building is secure and well-lit.