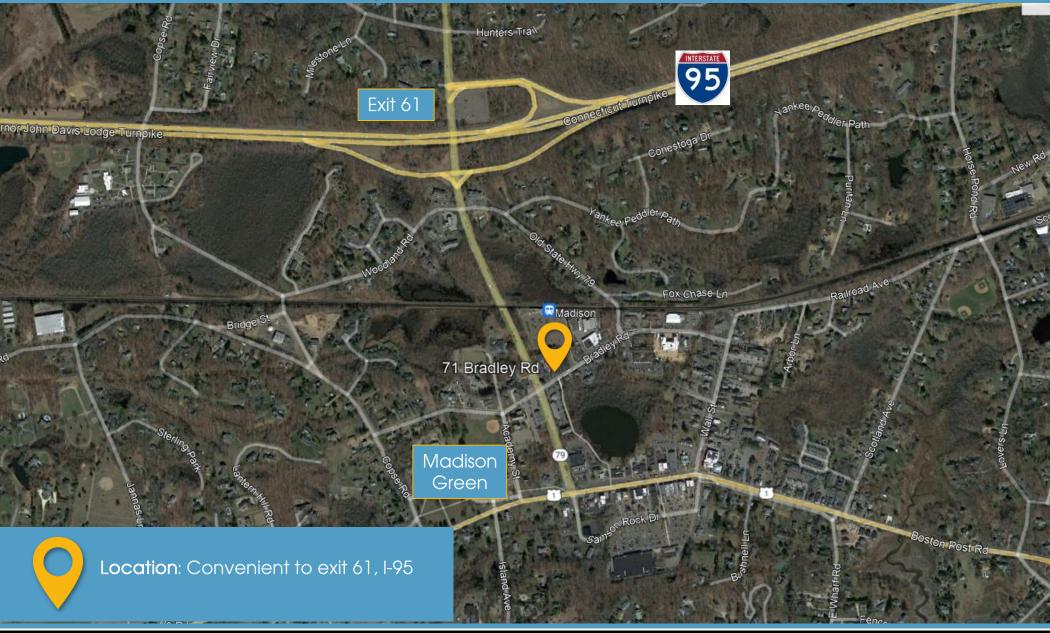

#### 80 SF, 120 SF, up to 960 SF professional office spaces available.

Location, Location, Location. Right off the highway and in the desirable downtown Madison area next to the train station! Walk along the lake path to Starbucks and nearby restaurants. Newly renovated first-floor private offices. Well-lit office suites include a shared waiting room, Wi-Fi, conference room, new kitchen and coffee station, bathroom, and plenty of parking. Multiple offices can be combined. The building is secure and well-lit.