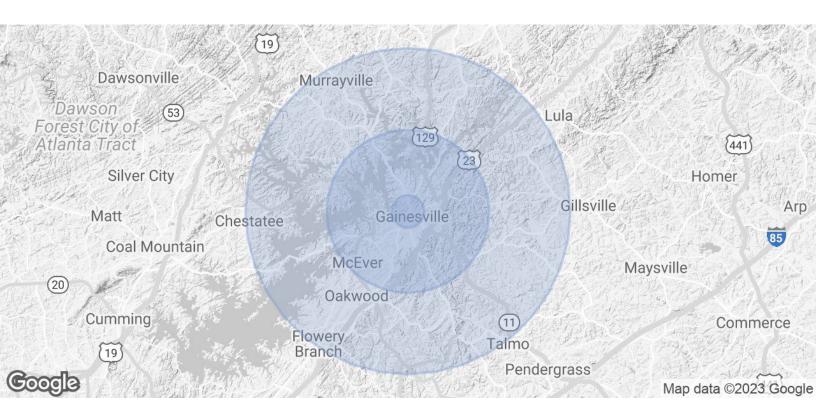

# Demographics

| Population           | 1 Mile     | 5 Miles   | 10 Miles  |
|----------------------|------------|-----------|-----------|
| Total Population     | 8,421      | 75,816    | 164,282   |
| Average Age          | 29.5       | 34.8      | 37.2      |
| Average Age (Male)   | 32.1       | 33.9      | 36.3      |
| Average Age (Female) | 29.1       | 36.8      | 38.4      |
| Households & Income  | 1 Mile     | 5 Miles   | 10 Miles  |
| Total Households     | 3,196      | 27,586    | 60,855    |
| # of Persons per HH  | 2.6        | 2.7       | 2.7       |
| Average HH Income    | \$61,140   | \$66,278  | \$73,376  |
| Average House Value  | \$166,728  | \$207,721 | \$222,746 |
| / Weinge House value | ¥ 100/, 20 | 7-0.//21  | 7222,710  |

<sup>\*</sup> Demographic data derived from 2020 ACS - US Census

Frank N. Simpson, CCIM SIOR Principal, Managing Director D 770 532 9911 C 770 654 2300

frank.simpson@avisonyoung.com