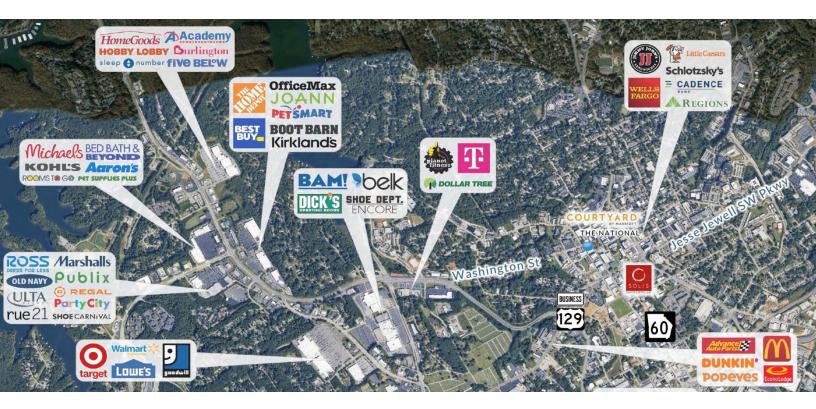

#### **About the Submarket**

Gainesville, situated in Northeast Georgia, is the hub of the region, recognized for its economic vitality and natural beauty. Serving as Hall County's seat and principal city, it rests by Lake Sidney Lanier, bordered by the Chattahoochee National Forest and the Blue Ridge Mountains. Notable for business opportunities, it hosts international firms, boasts a strong agribusiness presence, and houses the acclaimed Northeast Georgia Medical Center. With attractions like Lake Lanier, Road Atlanta, and cultural sites, such as Elachee Nature Science Center and Quinlan Visual Arts Center, Gainesville offers a diverse and vibrant community for residents and visitors alike.