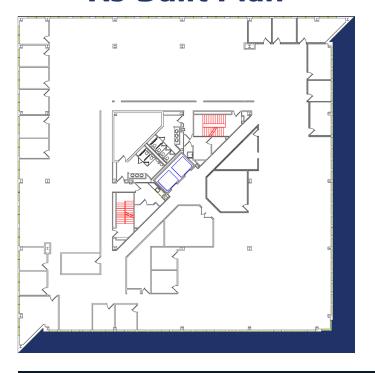

# EASY ACCESS TO THE BELTWAY & RT 50

19,632 SF

## 8403 Arlington Blvd MERRIFIELD, VA

Near Inova Fairfax Hospital & Mosaic District

# **AMAZING LOCATION FULL FLOOR Dunn Loring Metro** Arlington mosaic 8403 Arlington Blvd Inova Fairfax Hospital Located at Wiliams Drive and U.S. Rt. 50, 1/2 mile west of the Capital Beltway



### 8403 Arlington Blvd MERRIFIELD, VA

**Entire Top Floor - 19,632 SF** 

#### **As-Built Plan**



#### **Potential Plan**



#### **DETAILS**

- Full floor of flexible office space in a prestigious corporate campus setting.
- Abundant combination of surface and garage parking (4/1,000 SF).
- Responsive on-site management, food service and 24/7 guard service.
- Includes access to large conference and training rooms at no cost.
- Two covered bus stops within short walking distance.

#### **LEASING**

**Alice Kumar** | akumar@gateshudson.com | 703-876-9590 x 273 **Joe Schechtel** | jschechtel@gateshudson.com | 703-876-9590 x 267

Prospective tenants will co-locate with a highly respected and longstanding corporate owner.