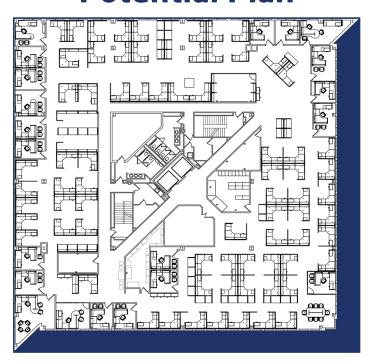

# EASY ACCESS TO THE BELTWAY & RT 50

19,632 SF

## 8403 Arlington Blvd MERRIFIELD, VA

Near Inova Fairfax Hospital & Mosaic District

# **AMAZING LOCATION FULL FLOOR Dunn Loring Metro** Arlington mosaic 8403 Arlington Blvd Inova Fairfax Hospital Located at Wiliams Drive and U.S. Rt. 50, 1/2 mile west of the Capital Beltway



### 8403 Arlington Blvd MERRIFIELD, VA

**Entire Top Floor - 19,632 SF** 

#### **As-Built Plan**



#### **Potential Plan**



#### **DETAILS**

- Full floor of flexible office space in a prestigious corporate campus setting.
- Abundant combination of surface and garage parking (4/1,000 SF).
- Responsive on-site management, food service and 24/7 guard service.
- Includes access to large conference and training rooms at no cost.
- Two covered bus stops within short walking distance.

#### **LEASING**

**Alice Kumar** | akumar@gateshudson.com | 703-876-9590 x 273 **Joe Schechtel** | jschechtel@gateshudson.com | 703-876-9590 x 267

Prospective tenants will co-locate with a highly respected and longstanding corporate owner.