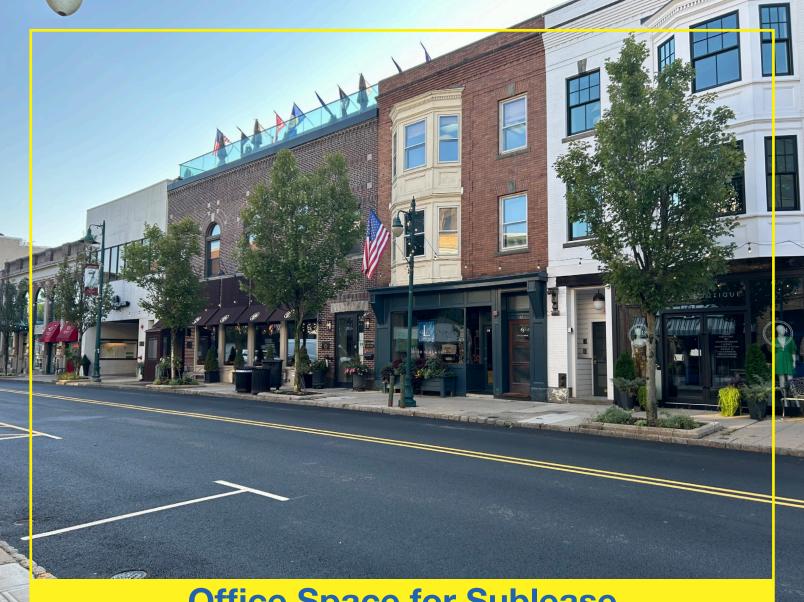

# Office Space for Sublease

## 42 Maple Street

SUMMIT, NJ

Available Space: 1,500 SF

Lease Price: \$1,250 per month gross, utilities to be shared

Location: Fabulous downtown Summit location; near train station; in close proximity to Routes 124 and 78