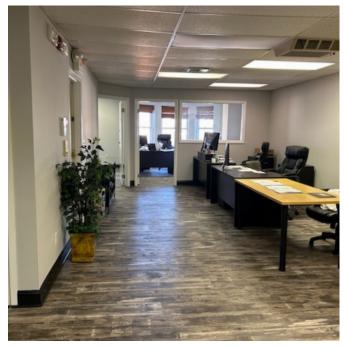

# Office Space for Sublease

## 42 Maple Street

SUMMIT, NJ

Available Space: 1,500 SF

Lease Price: \$1,250 per month gross, utilities to be shared

Location: Fabulous downtown Summit location; near train station; in close proximity to Routes 124 and 78

Details: • Attractive office layout with kitchen area

· 2 private offices, 2 private bathrooms and a large open work area

**Exclusive Broker** 

Weichert Commercial Brokerage, Inc.

**Scott Maynard** 

Senior Vice President 973-477-7116 cell smaynard@weichertcommercial.com

1625 Route 10 • Morris Plains, NJ • 973-267-7778 • weichertcommercial.com

## **42 Maple Street**

#### **Interior Photos**











### **42 Maple Street**

#### **Demographics**