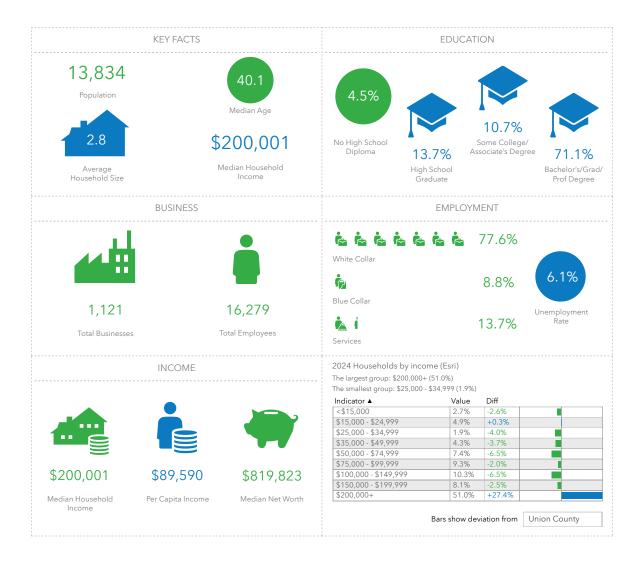

# Office Space for Sublease

## 42 Maple Street

SUMMIT, NJ

Available Space: 1,500 SF

Lease Price: \$1,250 per month gross, utilities to be shared

Location: Fabulous downtown Summit location; near train station; in close proximity to Routes 124 and 78

Details: • Attractive office layout with kitchen area

· 2 private offices, 2 private bathrooms and a large open work area

**Exclusive Broker** 

Weichert Commercial Brokerage, Inc.

**Scott Maynard** 

Senior Vice President 973-477-7116 cell smaynard@weichertcommercial.com

1625 Route 10 • Morris Plains, NJ • 973-267-7778 • weichertcommercial.com

## **42 Maple Street**

#### **Interior Photos**











### **42 Maple Street**

#### **Demographics**