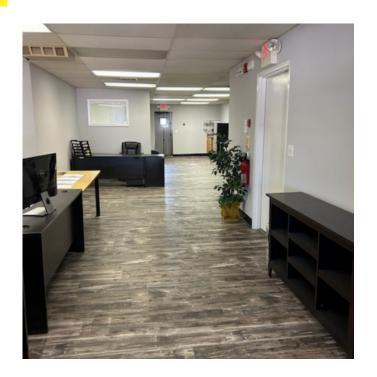

# Office Space for Sublease

## 42 Maple Street

SUMMIT, NJ

Available Space: 1,500 SF

Lease Price: \$1,250 per month gross, utilities to be shared

Location: Fabulous downtown Summit location; near train station; in close proximity to Routes 124 and 78

Details: • Attractive office layout with kitchen area

· 2 private offices, 2 private bathrooms and a large open work area

**Exclusive Broker** 

Weichert Commercial Brokerage, Inc.

**Scott Maynard** 

Senior Vice President 973-477-7116 cell smaynard@weichertcommercial.com

1625 Route 10 • Morris Plains, NJ • 973-267-7778 • weichertcommercial.com

## **42 Maple Street**

#### **Interior Photos**











### **42 Maple Street**

#### **Demographics**