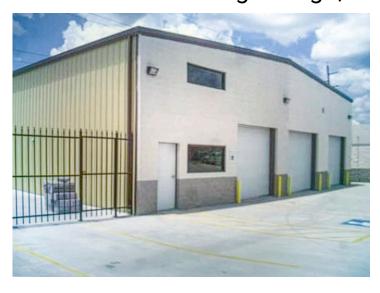

### INDUSTRIAL FOR LEASE

Built-to-Suit 5209 Schumacher Road High Ridge, MO 63049

- · Rare Opportunity in Jefferson County
- Multiple Sites for Industrial Building Development
- · Custom Plans Available
- Can Accommodate From 8,000+/- SF and Larger

# **INDUSTRIAL FOR LEASE**

5209 Schumacher Road High Ridge, MO 63049