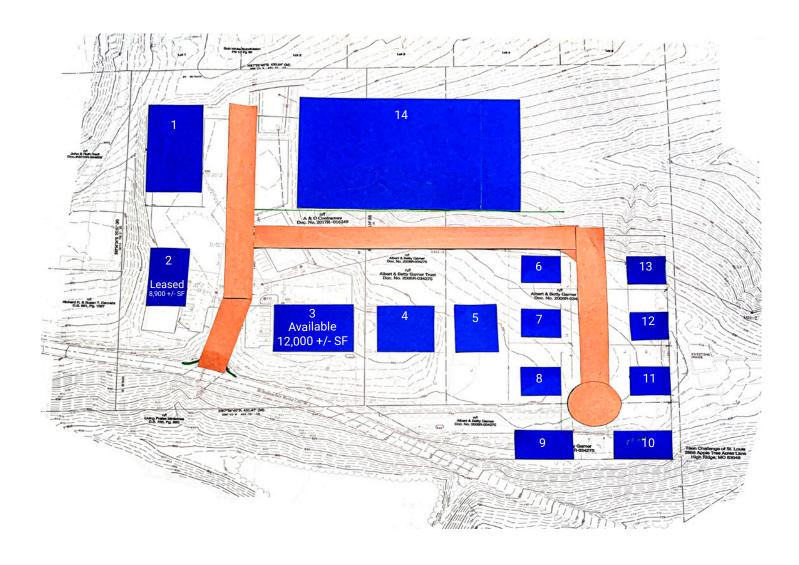

### INDUSTRIAL FOR LEASE

Built-to-Suit 5209 Schumacher Road High Ridge, MO 63049

- · Rare Opportunity in Jefferson County
- Multiple Sites for Industrial Building Development
- · Custom Plans Available
- Can Accommodate From 8,000+/- SF and Larger

- · Commercial Zoning Approved
- Surrounded by High Density Commercial and Residential
- · Great Access to Highway 30