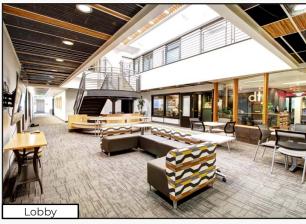

- Beautiful North Boulder Offices with Flexible Configurations, Floor-to-Ceiling Windows & an Abundance of Natural Light
- Sustainable, Energy Efficient Design with Dramatic Entry Lobby & Stylish Common Areas, Break Areas & Shared Kitchen Space
- Fiber Internet Available through Comcast or Lumen (CenturyLink)
- Highly Visible Location with Easy Access to Diagonal Hwy & Foothills Pkwy
- Direct Access to Bike & Pedestrian Paths with RTD Transit System Stop & Boulder B-Cycle Station Directly behind the Building
- Parking Ratio of 3:1,000 Comprised of Both Covered & Surface Spaces