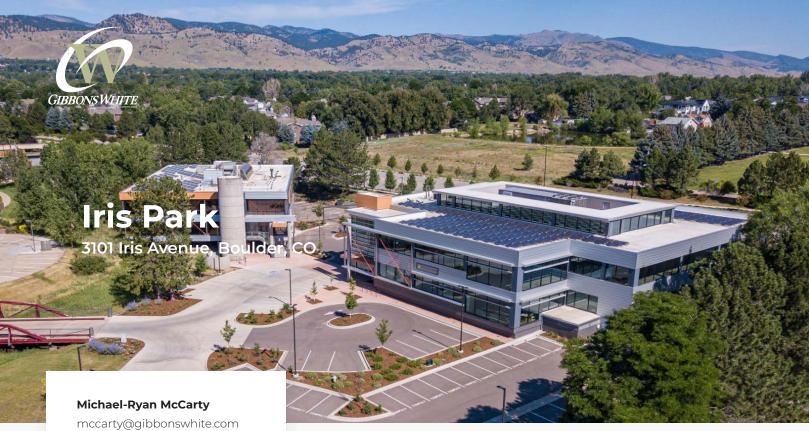

## **Fully Renovated Modern Office Space**

| Suite 100            | 1,215 sq. ft.        |
|----------------------|----------------------|
| Suite 220            | 3,096 sq. ft.        |
| Lease Rate / sq. ft. | \$19.50 NNN          |
| Expenses / sq. ft.   | \$19.25*             |
|                      | *Including Utilities |

- Beautiful North Boulder Offices with Flexible Configurations, Floor-to-Ceiling Windows & an Abundance of Natural Light
- Sustainable, Energy Efficient Design with Dramatic Entry Lobby & Stylish Common Areas, Break Areas & Shared Kitchen Space
- Fiber Internet Available through Comcast or Lumen (CenturyLink)
- Highly Visible Location with Easy Access to Diagonal Hwy & Foothills Pkwy
- Direct Access to Bike & Pedestrian Paths with RTD Transit System Stop & Boulder B-Cycle Station Directly behind the Building
- Parking Ratio of 3:1,000 Comprised of Both Covered & Surface Spaces