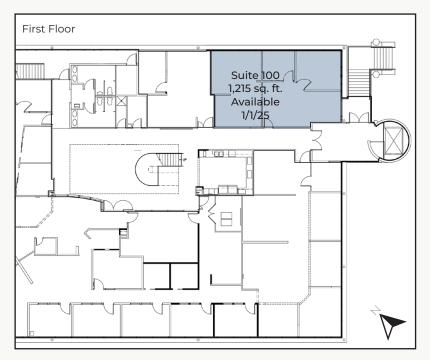

## **Fully Renovated Modern Office Space**

| Suite 100            | 1,215 sq. ft.        |
|----------------------|----------------------|
| Suite 220            | 3,096 sq. ft.        |
| Lease Rate / sq. ft. | \$19.50 NNN          |
| Expenses / sq. ft.   | \$19.25*             |
|                      | *Including Utilities |