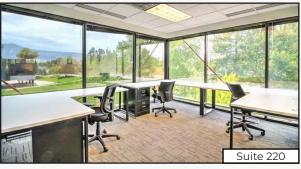

## **Fully Renovated Modern Office Space**

| Suite 100            | 1,215 sq. ft.        |
|----------------------|----------------------|
| Suite 220            | 3,096 sq. ft.        |
| Lease Rate / sq. ft. | \$19.50 NNN          |
| Expenses / sq. ft.   | \$19.25*             |
|                      | *Including Utilities |

- Beautiful North Boulder Offices with Flexible Configurations, Floor-to-Ceiling Windows & an Abundance of Natural Light
- Sustainable, Energy Efficient Design with Dramatic Entry Lobby & Stylish Common Areas, Break Areas & Shared Kitchen Space
- Fiber Internet Available through Comcast or Lumen (CenturyLink)
- Highly Visible Location with Easy Access to Diagonal Hwy & Foothills Pkwy
- Direct Access to Bike & Pedestrian Paths with RTD Transit System Stop & Boulder B-Cycle Station Directly behind the Building
- Parking Ratio of 3:1,000 Comprised of Both Covered & Surface Spaces