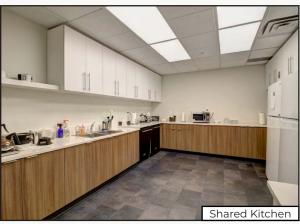

- Beautiful North Boulder Offices with Flexible Configurations, Floor-to-Ceiling Windows & an Abundance of Natural Light
- Sustainable, Energy Efficient Design with Dramatic Entry Lobby & Stylish Common Areas, Break Areas & Shared Kitchen Space
- Fiber Internet Available through Comcast or Lumen (CenturyLink)
- Highly Visible Location with Easy Access to Diagonal Hwy & Foothills Pkwy
- Direct Access to Bike & Pedestrian Paths with RTD Transit System Stop & Boulder B-Cycle Station Directly behind the Building
- Parking Ratio of 3:1,000 Comprised of Both Covered & Surface Spaces