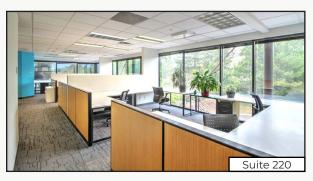

## **Fully Renovated Modern Office Space**

| Suite 100            | 1,215 sq. ft.        |
|----------------------|----------------------|
| Suite 220            | 3,096 sq. ft.        |
| Lease Rate / sq. ft. | \$19.50 NNN          |
| Expenses / sq. ft.   | \$19.25*             |
|                      | *Including Utilities |