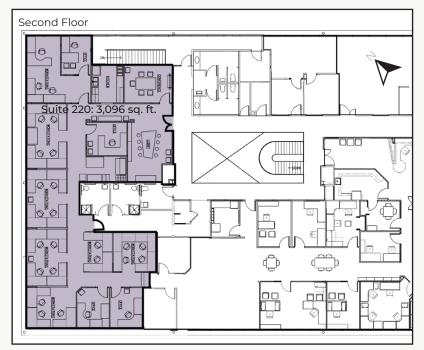

## **Fully Renovated Modern Office Space**

| Suite 100            | 1,215 sq. ft.        |
|----------------------|----------------------|
| Suite 220            | 3,096 sq. ft.        |
| Lease Rate / sq. ft. | \$19.50 NNN          |
| Expenses / sq. ft.   | \$19.25*             |
|                      | *Including Utilities |