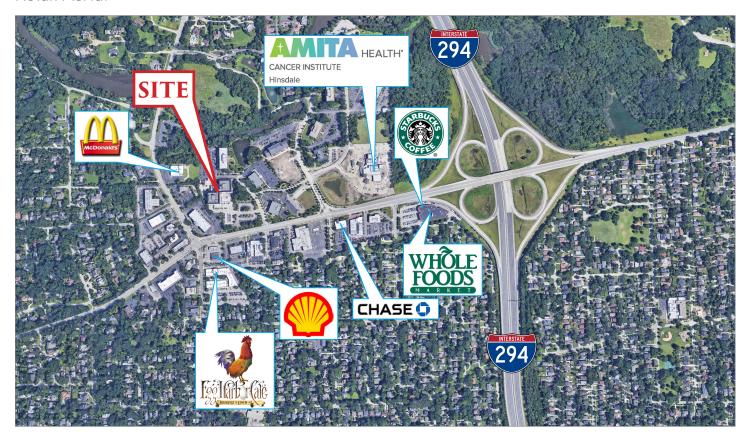

---------|----------------|
| 116                                    | 862 SF            | Lab/Medical    |
| 201/203                                | 7,787 SF*         | Office/Medical |
| 205                                    | 2,524 SF*         | Ready Medical  |
| 309                                    | 4,969 SF          | Medical        |
| 403                                    | 8,617 SF          | Shell          |
| *Combine to 10,331 SF contiguous space |                   |                |

Virtual Tours By Suite 201 203

Contact

PRIME*CARE* 

Robert Titzer p 312.458.4468 rtitzer@hsacommercial.com



**Emily Matthews** p 708.601.8233 emily@adduccipartners.com





# FOR LEASE Built-out Medical/Office Suites Available

908 N. Elm Street | Hinsdale, Illinois

## Retail Aerial



## Мар



HSA Commercial: 100 S Wacker Drive, Suite 950 | Chicago, Illinois 60606 | www.hsacommercial.com Adducci Partners: 5 6th Avenue | La Grange, Illinois 60525 | www.adduccipartners.com