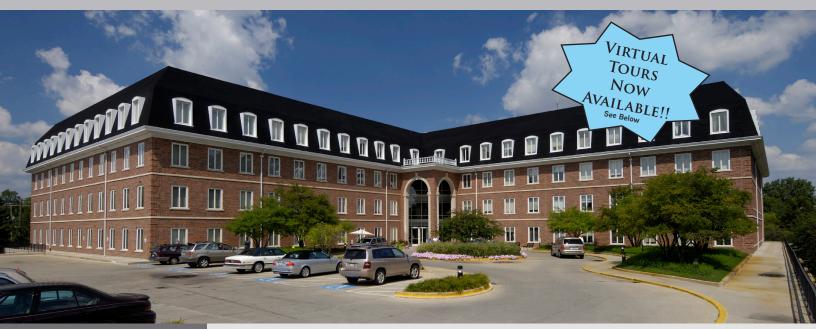

## FOR LEASE Built-out Medical/Office Suites Available

908 N. Elm Street | Hinsdale, Illinois

## Property Highlights

- Highly desirable medical office location in affluent Hinsdale (\$188,684 Median HHI) less than one block from interchange at I-294 and Ogden Avenue
- Pharmacy, imaging center, and vending machines in building
- Located in beautifully landscaped office park

- Canopied visitor/patient drop off
- Ample surface and garage parking with valet service at front entry
- Existing medical tenants include Advent Health, Duly Health & Care, & others

| Suite                                  | Sq. Ft. Available | Condition      |
|----------------------------------------|-------------------|----------------|
| 116                                    | 862 SF            | Lab/Medical    |
| 201/203                                | 7,787 SF*         | Office/Medical |
| 205                                    | 2,524 SF*         | Ready Medical  |
| 309                                    | 4,969 SF          | Medical        |
| 403                                    | 8,617 SF          | Shell          |
| *Combine to 10,331 SF contiguous space |                   |                |