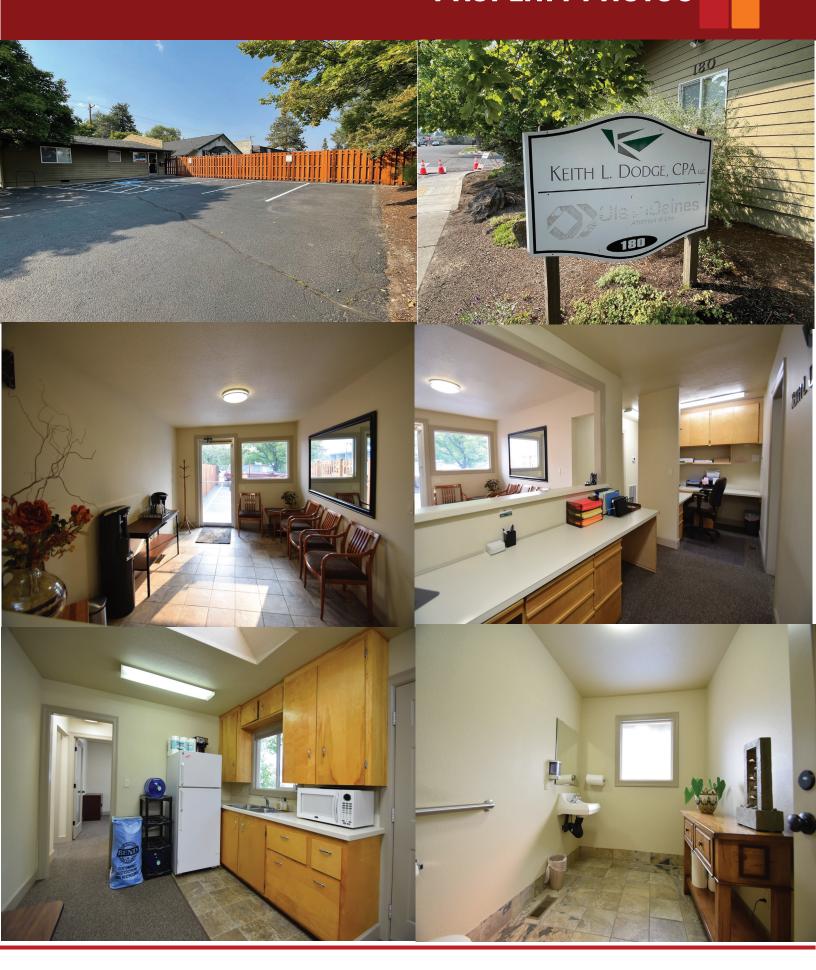

BEND'S EASTSIDE

- 0.11/ACRES (4,791.6+/- SQ.FT.) PER COUNTY ASSESSOR BUILT: 1966/REMODELED IN 2012 ZONED: ME (MIXED-USE EMPLOYMENT) PROPERTY LOCATED CONVENIENTLY IN NE BEND
- THREE (3) PRIVATE OFFICES, ONE (1) RESTROOM, BREAKROOM/KITCHEN, RECEPTION/WAITING ROOM AREA
- RARE SMALL OFFICE BUILDING FOR SALE IN BEND, OR. PERFECT FOR ATTORNEY, FINANCIAL ADVISOR, ACCOUNTANT,
   SMALL ENGINEER FIRM, ARCHITECT AND SO MUCH MORE. OWNER/USER OPPORTUNITY TO BUILD YOUR OWN EQUITY
- FULL HVAC WITH ELECTRIC AIR CONDITIONING AND GAS HEAT. ALL CITY SERVICES (WATER/SEWER), GAS AND TELCO

**Brian Fratzke, CCIM, Principal Broker** brian@fratcommercial.com | c. (541) 480.2526



963 SW Simpson Ave., Suite 220 | Bend, OR 97702 541.306.4948 | www. fratzkecommercial.com

## PROPERTY PHOTOS



## PROPERTY PHOTOS