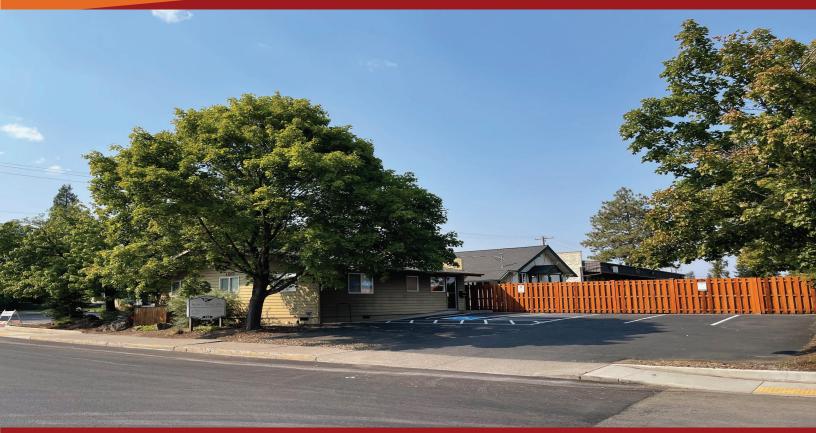

# OWNER/USER OPPORTUNITY PROFESSIONAL OFFICE BUILDING

180 NE PENN AVE I BEND, OREGON

#### 1,088+/- SF RARE SMALL PROFESSIONAL OFFICE BUILDING ON BEND'S EASTSIDE

- 0.11/ACRES (4,791.6+/- SQ.FT.) PER COUNTY ASSESSOR BUILT: 1966/REMODELED IN 2012 ZONED: ME (MIXED-USE EMPLOYMENT) PROPERTY LOCATED CONVENIENTLY IN NE BEND
- THREE (3) PRIVATE OFFICES, ONE (1) RESTROOM, BREAKROOM/KITCHEN, RECEPTION/WAITING ROOM AREA
- RARE SMALL OFFICE BUILDING FOR SALE IN BEND, OR. PERFECT FOR ATTORNEY, FINANCIAL ADVISOR, ACCOUNTANT,
   SMALL ENGINEER FIRM, ARCHITECT AND SO MUCH MORE. OWNER/USER OPPORTUNITY TO BUILD YOUR OWN EQUITY
- FULL HVAC WITH ELECTRIC AIR CONDITIONING AND GAS HEAT. ALL CITY SERVICES (WATER/SEWER), GAS AND TELCO