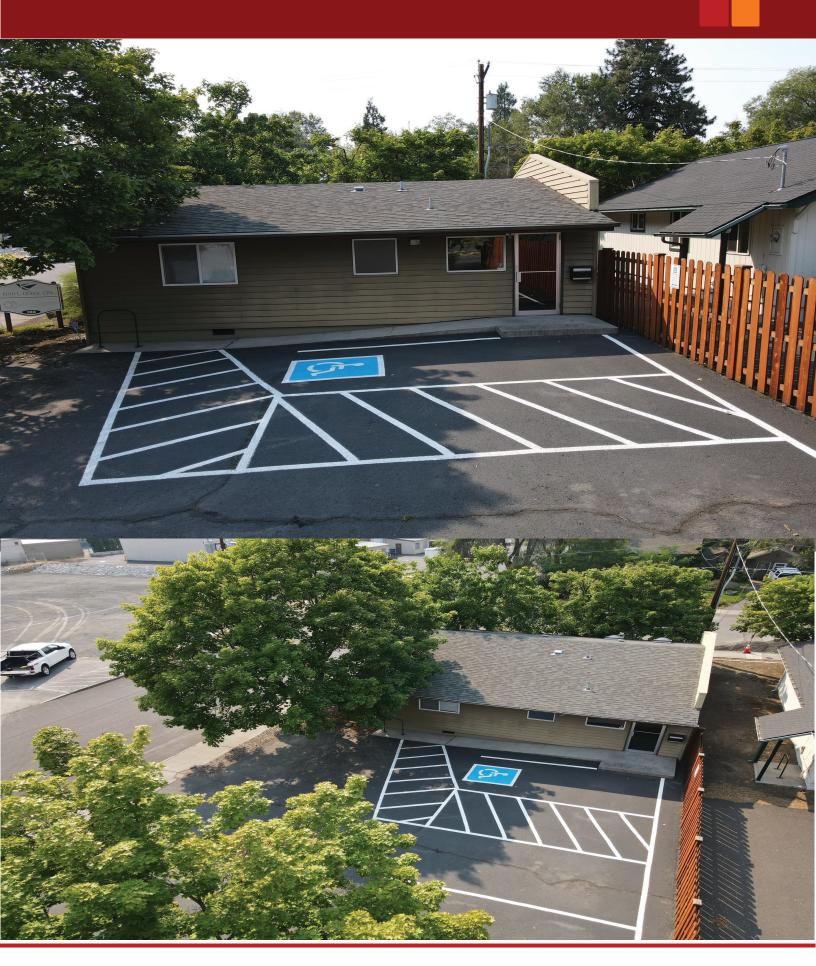

AL OFFICE BUILDING ON BEND'S EASTSIDE

- 0.11/ACRES (4,791.6+/- SQ.FT.) PER COUNTY ASSESSOR BUILT: 1966/REMODELED IN 2012 ZONED: ME (MIXED-USE EMPLOYMENT) PROPERTY LOCATED CONVENIENTLY IN NE BEND
- THREE (3) PRIVATE OFFICES, ONE (1) RESTROOM, BREAKROOM/KITCHEN, RECEPTION/WAITING ROOM AREA
- RARE SMALL OFFICE BUILDING FOR SALE IN BEND, OR. PERFECT FOR ATTORNEY, FINANCIAL ADVISOR, ACCOUNTANT,
   SMALL ENGINEER FIRM, ARCHITECT AND SO MUCH MORE. OWNER/USER OPPORTUNITY TO BUILD YOUR OWN EQUITY
- FULL HVAC WITH ELECTRIC AIR CONDITIONING AND GAS HEAT. ALL CITY SERVICES (WATER/SEWER), GAS AND TELCO

**Brian Fratzke, CCIM, Principal Broker** brian@fratcommercial.com | c. (541) 480.2526



963 SW Simpson Ave., Suite 220 | Bend, OR 97702 541.306.4948 | www. fratzkecommercial.com

## PROPERTY PHOTOS



## PROPERTY PHOTOS