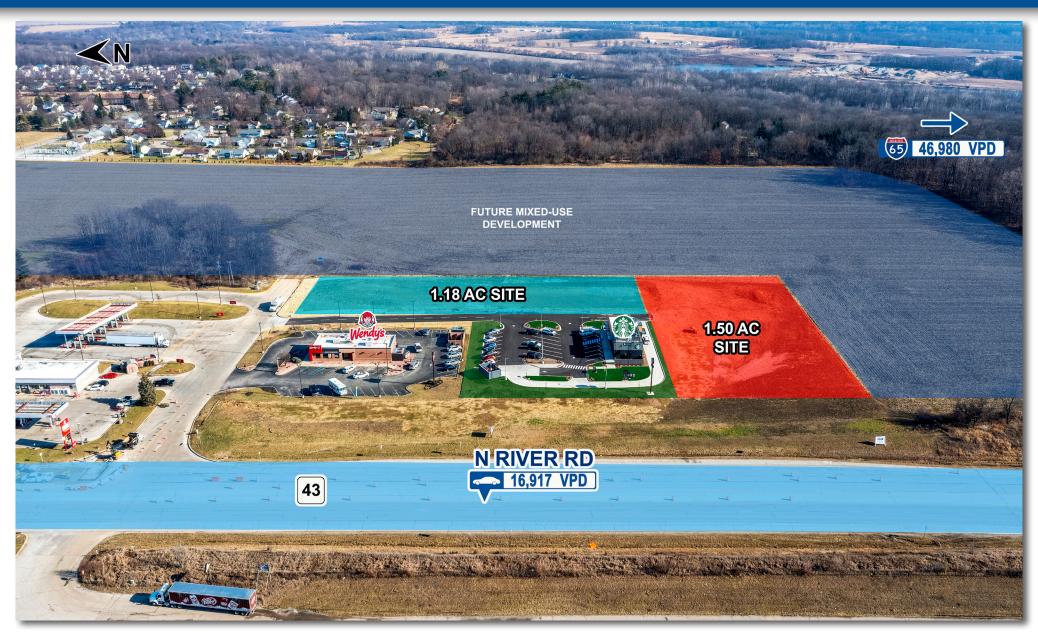

ble off Interstate 65 with 46,980 VPD
- South bound exit for Purdue University (+/-46,000 students) - 5.4 MI SW of site
- Located in high growth northern portion of West Lafayette serving local & regional (I-65) traffic
- Strong household incomes and demographics surrounding
- Available for Lease, Sale or BTS next to national fast food users
- Easy access from exit both East & West bound

| DEMOGRAPHICS       | 3 MILE    | 5 MILE   | 7 MILE   |
|--------------------|-----------|----------|----------|
| Population:        | 10,935    | 45,625   | 122,731  |
| Average HH Income: | \$120,948 | \$91,610 | \$73,497 |
| Households:        | 4,097     | 18,770   | 46,897   |





#### SITE PLAN

# PRIME INTERSTATE PAD SITE OPPORTUNITY



#### AERIAL EAST

# PRIME INTERSTATE PAD SITE OPPORTUNITY





# PRIME INTERSTATE PAD SITE OPPORTUNITY

#### MARKET AERIAL



INTERSTATE PAD SITES FOR LEASE | SALE | BTS

**CONTACT:** Jamison Downs

E: Jamison@VeritasRealty.com T: 317-472-1800 **Kyle Hughes** 

E: Khughes@VeritasRealty.com

T: 317-472-1800

VERITAS REALTY

www.VeritasRealty.com