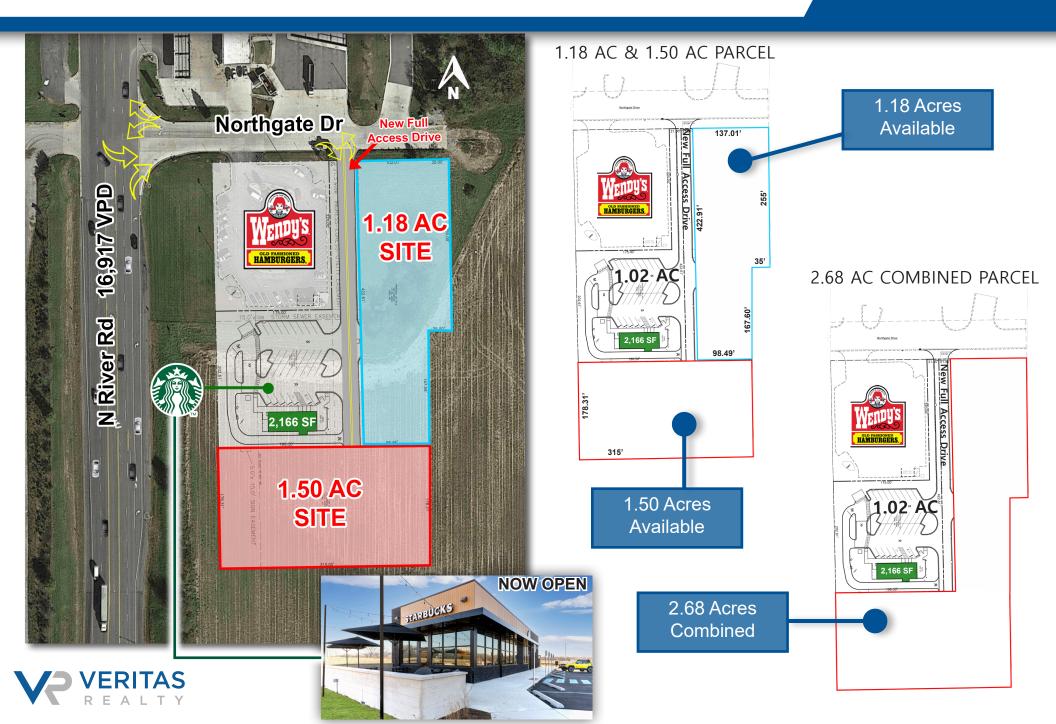

- 1.18 AC and 1.50 AC (combinable to 2.68 AC) parcels available off Interstate 65 with 46,980 VPD
- South bound exit for Purdue University (+/-46,000 students) - 5.4 MI SW of site
- Located in high growth northern portion of West Lafayette serving local & regional (I-65) traffic
- Strong household incomes and demographics surrounding
- Available for Lease, Sale or BTS next to national fast food users
- Easy access from exit both East & West bound

| DEMOGRAPHICS       | 3 MILE    | 5 MILE   | 7 MILE   |
|--------------------|-----------|----------|----------|
| Population:        | 10,935    | 45,625   | 122,731  |
| Average HH Income: | \$120,948 | \$91,610 | \$73,497 |
| Households:        | 4,097     | 18,770   | 46,897   |





#### SITE PLAN

# PRIME INTERSTATE PAD SITE OPPORTUNITY



#### AERIAL EAST

# PRIME INTERSTATE PAD SITE OPPORTUNITY





# PRIME INTERSTATE PAD SITE OPPORTUNITY

#### MARKET AERIAL



INTERSTATE PAD SITES FOR LEASE | SALE | BTS

**CONTACT:** Jamison Downs

E: Jamison@VeritasRealty.com T: 317-472-1800 **Kyle Hughes** 

E: Khughes@VeritasRealty.com

T: 317-472-1800

VERITAS REALTY

www.VeritasRealty.com