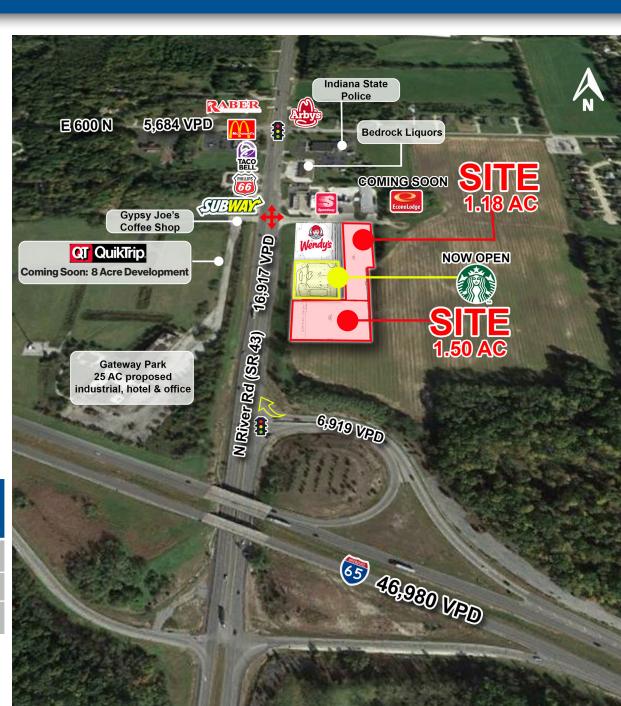

### **PROPERTY HIGHLIGHTS:**

- Join <a href="#">(\*\*)</a>
- 1.18 AC and 1.50 AC (combinable to 2.68 AC) parcels available off Interstate 65 with 46,980 VPD
- South bound exit for Purdue University (+/-46,000 students) - 5.4 MI SW of site
- Located in high growth northern portion of West Lafayette serving local & regional (I-65) traffic
- Strong household incomes and demographics surrounding
- Available for Lease, Sale or BTS next to national fast food users
- Easy access from exit both East & West bound

| DEMOGRAPHICS       | 3 MILE    | 5 MILE   | 7 MILE   |
|--------------------|-----------|----------|----------|
| Population:        | 10,935    | 45,625   | 122,731  |
| Average HH Income: | \$120,948 | \$91,610 | \$73,497 |
| Households:        | 4,097     | 18,770   | 46,897   |





#### SITE PLAN

# PRIME INTERSTATE PAD SITE OPPORTUNITY



#### AERIAL EAST

# PRIME INTERSTATE PAD SITE OPPORTUNITY





# PRIME INTERSTATE PAD SITE OPPORTUNITY

#### MARKET AERIAL



INTERSTATE PAD SITES FOR LEASE | SALE | BTS

**CONTACT:** Jamison Downs

E: Jamison@VeritasRealty.com T: 317-472-1800 **Kyle Hughes** 

E: Khughes@VeritasRealty.com

T: 317-472-1800

VERITAS REALTY

www.VeritasRealty.com