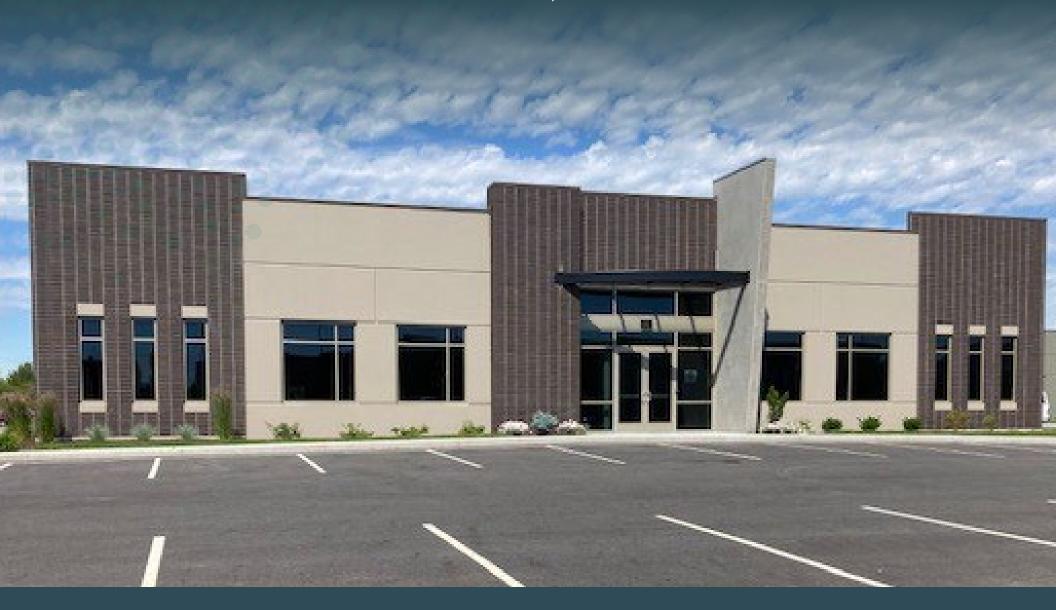

# **CLASS A SPACE FOR SUBLEASE**

12509 E Mirabeau Parkway Suite 200, Spokane Valley, WA

+/- 2,300 SF Available

All information furnished regarding this property for sale or lease is from sources deemed reliable, but no warranty or representation is made to the accuracy thereof and same is submitted subject to errors, omissions, change of price, rental or other conditions prior to sale, lease or withdrawal without notice.

#### PROPERTY DETAILS

| n.         | RENT         | \$12.50 SF/YR NNN                                                                           |
|------------|--------------|---------------------------------------------------------------------------------------------|
| 0          | BUILT        | 2019                                                                                        |
|            | SIZE         | +/- 2,300 SF available                                                                      |
|            | AVAILABLE    | Now                                                                                         |
| <u></u>    | LOCATION     | Located in Pinecroft Business<br>Park by Mirabeau Park and the<br>Centennial Trail          |
|            | PARKING      | 5 car parks per 1,000 SF leased                                                             |
| $\otimes$  | IMPROVEMENTS | Shell condition, ample tenant improvement allowance available                               |
| ((o))<br>A | TELECOM      | Multiple onsite fiber providers                                                             |
| À          | AMENITIES    | Park amenities include restaurant, executive board room and exercise facility with showers. |