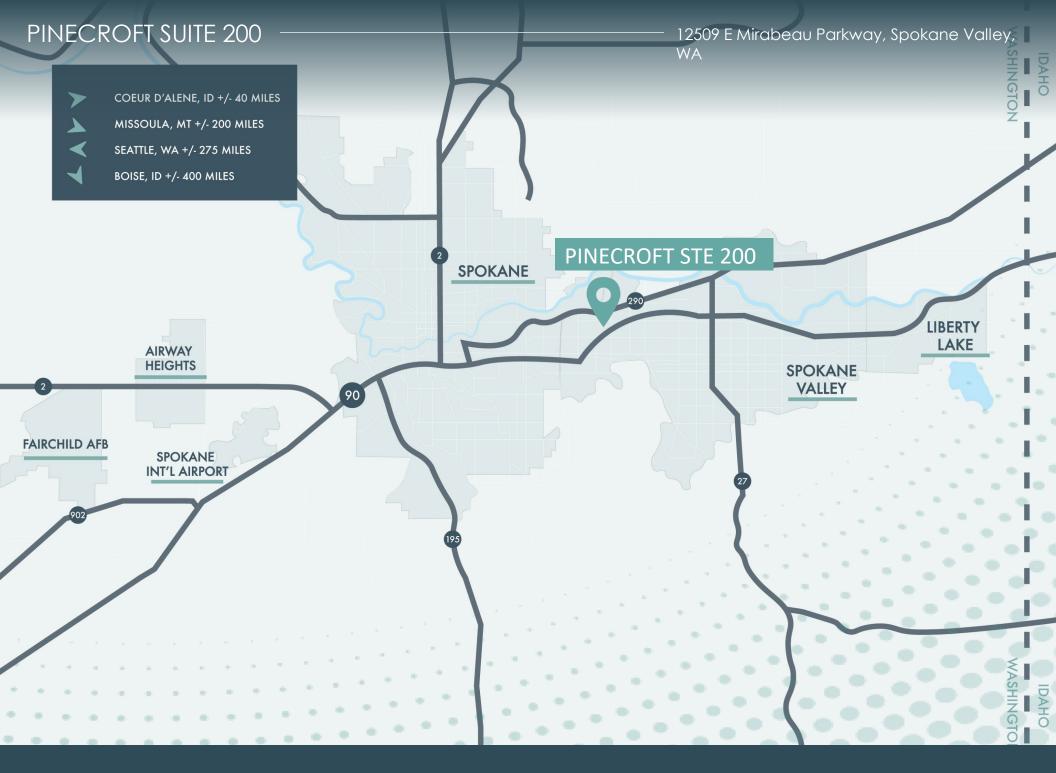

# **CLASS A SPACE FOR SUBLEASE**

12509 E Mirabeau Parkway Suite 200, Spokane Valley, WA

+/- 2,300 SF Available

All information furnished regarding this property for sale or lease is from sources deemed reliable, but no warranty or representation is made to the accuracy thereof and same is submitted subject to errors, omissions, change of price, rental or other conditions prior to sale, lease or withdrawal without notice.

#### PROPERTY DETAILS

| n.         | RENT         | \$12.50 SF/YR NNN                                                                           |
|------------|--------------|---------------------------------------------------------------------------------------------|
| 0          | BUILT        | 2019                                                                                        |
|            | SIZE         | +/- 2,300 SF available                                                                      |
|            | AVAILABLE    | Now                                                                                         |
| <u></u>    | LOCATION     | Located in Pinecroft Business<br>Park by Mirabeau Park and the<br>Centennial Trail          |
|            | PARKING      | 5 car parks per 1,000 SF leased                                                             |
| $\otimes$  | IMPROVEMENTS | Shell condition, ample tenant improvement allowance available                               |
| ((o))<br>A | TELECOM      | Multiple onsite fiber providers                                                             |
| À          | AMENITIES    | Park amenities include restaurant, executive board room and exercise facility with showers. |