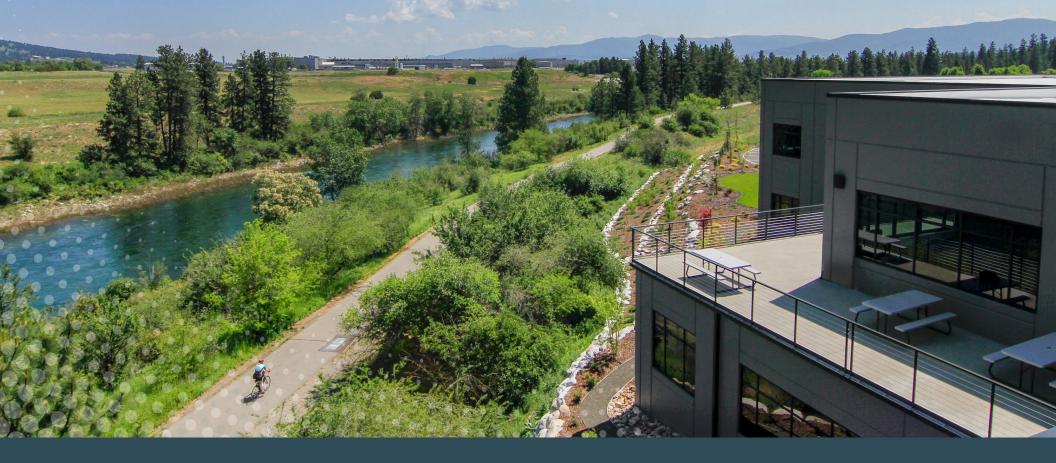

#### PINECROFT BUSINESS PARK INFORMATION

Our prestigious campus will enhance employee recruitment, retention, and productivity. Pinecroft Business Park is surrounded by natural areas which offer a wide range of recreational opportunities. The eighty acre Mirabeau Natural Area and fifty-two acre Mirabeau Point Park border the business campus to the south and east. The campus is buffered on the north by the scenic Spokane River. The thirty-seven mile Centennial Trail follows the Spokane River connecting Spokane and Coeur d'Alene, Idaho.

Pinecroft Business Park is a premier business campus, offering space, technology, and a scenic natural environment to help your business prosper.