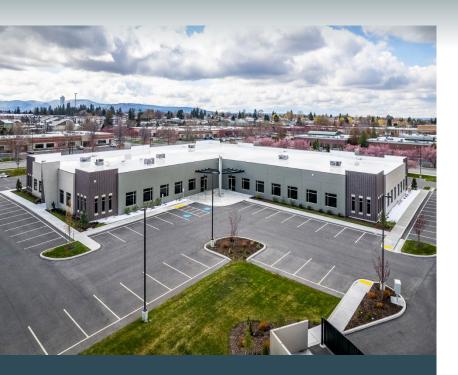

#### PINECROFT BUSINESS PARK INFORMATION

Our prestigious campus will enhance employee recruitment, retention, and productivity. Pinecroft Business Park is surrounded by natural areas which offer a wide range of recreational opportunities. The eighty acre Mirabeau Natural Area and fifty-two acre Mirabeau Point Park border the business campus to the south and east. The campus is buffered on the north by the scenic Spokane River. The thirty-seven mile Centennial Trail follows the Spokane River connecting Spokane and Coeur d'Alene, Idaho.

Pinecroft Business Park is a premier business campus, offering space, technology, and a scenic natural environment to help your business prosper.