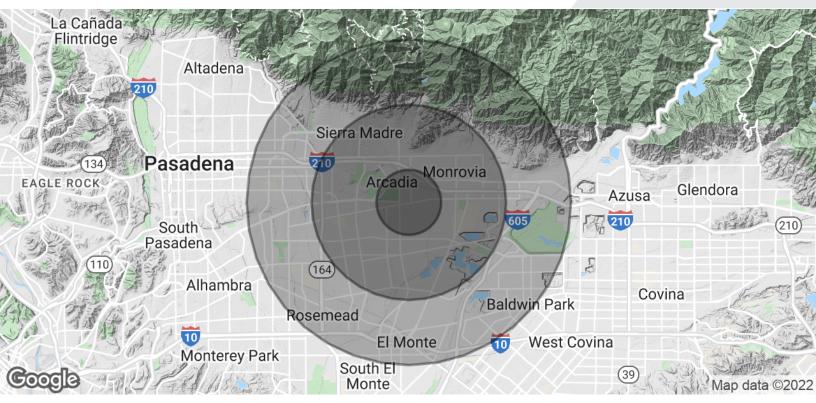

| DEMOGRAPHICS      | 1 MILE   | 3 MILES  | 5 MILES  |
|-------------------|----------|----------|----------|
| Total Households  | 7,023    | 57,271   | 127,865  |
| Total Population  | 21,484   | 170,910  | 418,206  |
| Average HH Income | \$91,015 | \$89,471 | \$82,112 |

## **FOR LEASE**

| POPULATION           | 1 MILE    | 3 MILES   | 5 MILES   |
|----------------------|-----------|-----------|-----------|
| Total Population     | 21,484    | 170,910   | 418,206   |
| Average Age          | 38.5      | 39.1      | 37.4      |
| Average Age (Male)   | 38.3      | 37.9      | 35.9      |
| Average Age (Female) | 38.9      | 40.5      | 39.0      |
| HOUSEHOLDS & INCOME  | 1 MILE    | 3 MILES   | 5 MILES   |
| Total Households     | 7,023     | 57,271    | 127,865   |
| # of Persons per HH  | 3.1       | 3.0       | 3.3       |
| Average HH Income    | \$91,015  | \$89,471  | \$82,112  |
| Average House Value  | \$690,730 | \$597,847 | \$581,475 |