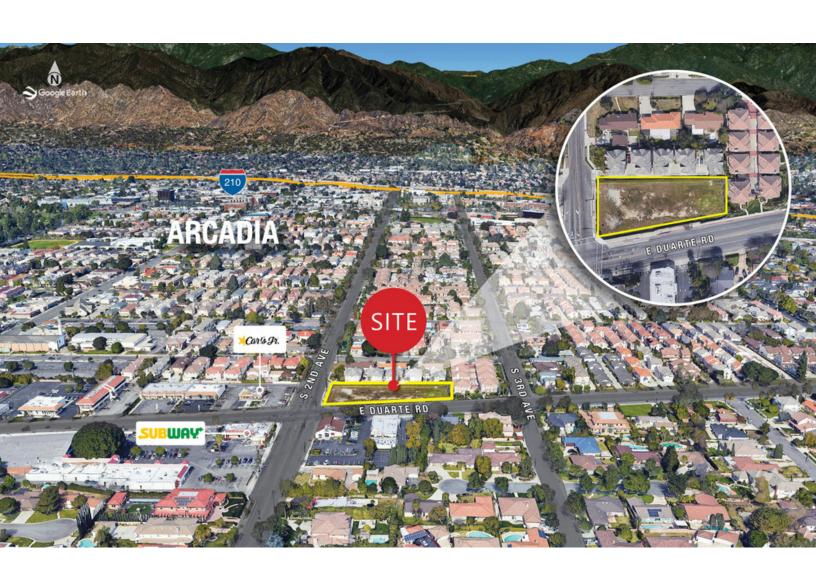

# 201-203 East Duarte Road

Arcadia, California 91006

#### **Property Highlights**

- 27,878 SF Land for Lease
- Drive-Thru is permitted with CUP
- Great Visibility on Signalized Corner
- Affluent Neighborhood of Arcadia
- Minutes from Arcadia High School, Arcadia Library, Santa Anita Golf Course, Westfield Santa Anita Mall & Santa Anita Park Race Tracks