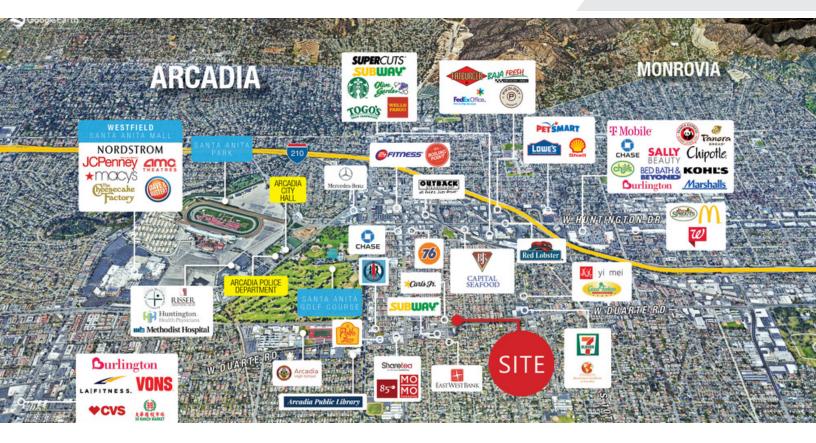

# 201-203 East Duarte Road

Arcadia, California 91006

#### **Property Highlights**

- 27,878 SF Land for Lease
- Drive-Thru is permitted with CUP
- Great Visibility on Signalized Corner
- Affluent Neighborhood of Arcadia
- Minutes from Arcadia High School, Arcadia Library, Santa Anita Golf Course, Westfield Santa Anita Mall & Santa Anita Park Race Tracks