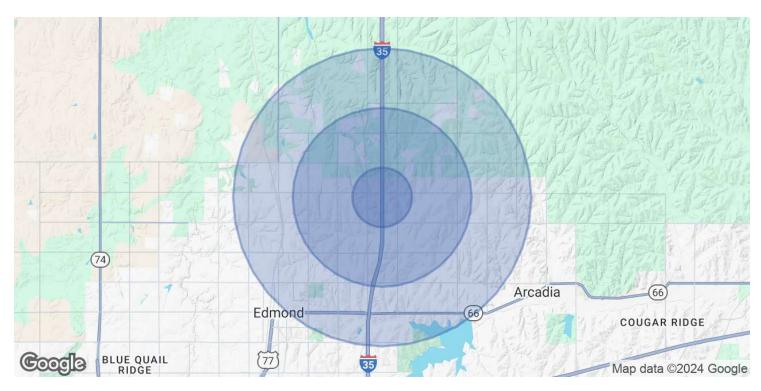

# DEMOGRAPHICS MAP & REPORT

| POPULATION           | 1 MILE | 3 MILES | 5 MILES |
|----------------------|--------|---------|---------|
| Total Population     | 1,145  | 19,479  | 65,380  |
| Average Age          | 38     | 39      | 39      |
| Average Age (Male)   | 37     | 39      | 38      |
| Average Age (Female) | 38     | 40      | 40      |

| HOUSEHOLDS & INCOME | 1 MILE    | 3 MILES   | 5 MILES   |
|---------------------|-----------|-----------|-----------|
| Total Households    | 388       | 6,684     | 24,249    |
| # of Persons per HH | 3         | 2.9       | 2.7       |
| Average HH Income   | \$186,559 | \$176,042 | \$153,376 |
| Average House Value | \$647,630 | \$493,497 | \$432,253 |

Demographics data derived from AlphaMap