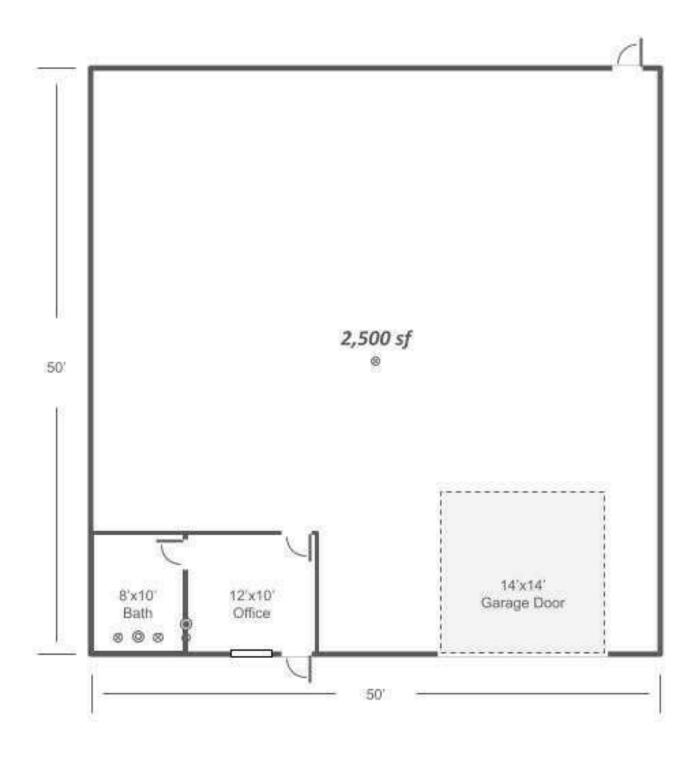

# UNIT LAYOUT

### **PROPERTY HIGHLIGHTS**

- 3 phase electricity, water well, septic
- 14' x 14' overhead doors with automatic door lift
- 20' clear height ceilings
- New constructed fully insulated warehouse with a bathroom and office (HVAC)