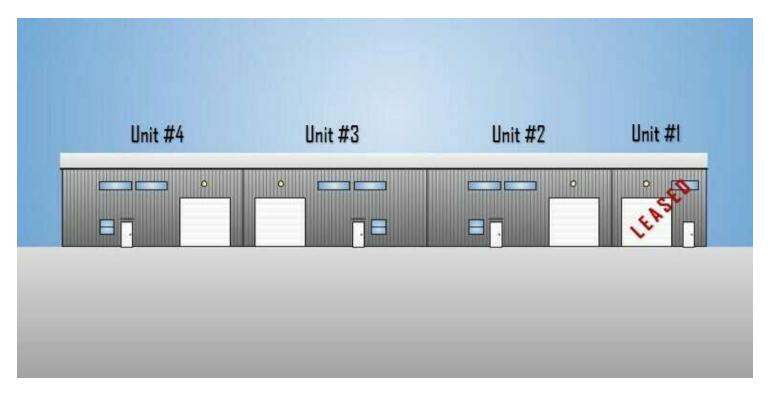

### **OFFERING SUMMARY**

| Lease Rate:         | \$10.00 SF/yr<br>(\$2,083/month/unit) |
|---------------------|---------------------------------------|
| Lease Type:         | NNN                                   |
| Available SF:       | 2,500 - 7,500 SF                      |
| Number of<br>Units: | 4                                     |
| Zoning:             | unincorporated                        |
| Market:             | Oklahoma City Metro                   |
| Submarket:          | Edmond / Guthrie                      |

#### PROPERTY OVERVIEW

We are excited to introduce this new customizable turnkey construction opportunity at the Koloa Industrial Park complex in North Edmond, featuring flexible spaces ranging from 2,500 to 7,500 square feet. Scheduled for completion by the end of 2024, this development is designed with high ceilings and a versatile layout, making it suitable for diverse business applications including industrial operations, warehousing, and flexible workspace solutions.

### **PROPERTY HIGHLIGHTS**

- 3 phase electricity, water well, septic
- 14' x 14' overhead doors with automatic door lift
- 20' clear height ceilings
- New constructed fully insulated warehouse with a bathroom and office (HVAC)