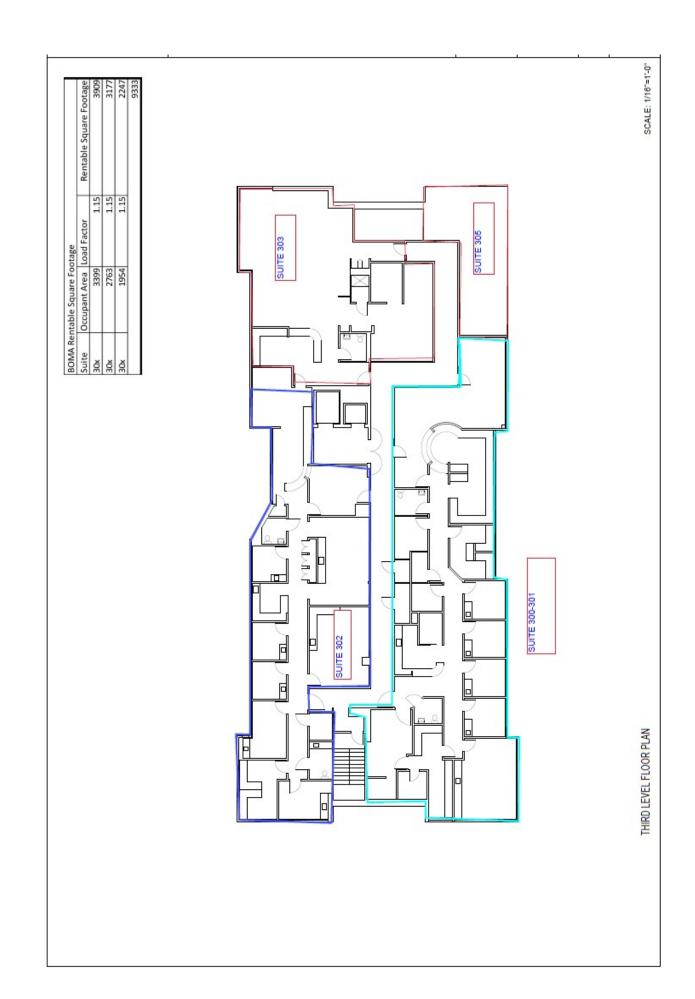

### **AVAILABLE SPACE**

Suite 102 1,909 sf Suite 301 3,909 sf Suite 303 2,247 sf Andreway Dr Downing St. An Am Blyd.

Gateway Dr Downing St. An Am Blyd.

Gateway Dr Downing St. Am Am Blyd.

Downing St.