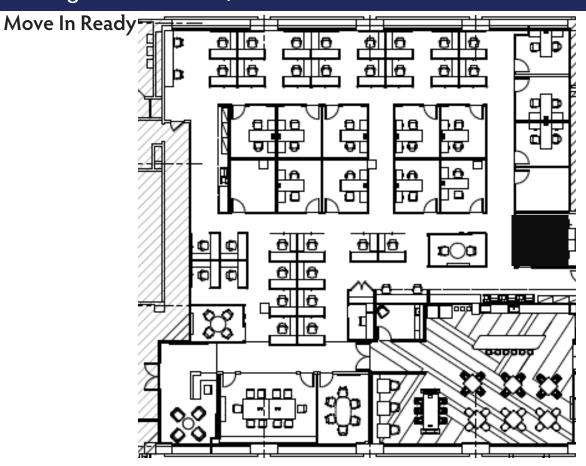

INDSOR CORPORATE PARK

offers the advantage of close promiximity to New York (54 miles) and Philadelphia (45 miles).

#### **EASY ACCESS TO:**

- Route 133 Bypass
- Princeton Hightstown Rd
- Exit 8 of the New Jersey Turnpike
- Route 130
- Route 1
- Princeton Junction NJ Transit Train Station





SFA renovated common area restrooms throughout with touchless controls; renovated the auditorium for tenant and visitor use; added outdoor seating areas.

#### **RECENT CAPITAL IMPROVEMENTS:**

- Façade
- HVAC
- Flooring
- Lighting
- Signage
- · Lobby renovations





#### **AMENITIES:**

- Auditorium
- Recently upgraded fitness center
- On-site storage
- On-site bus stop with direct service to the Princeton Junction Train Station
- Parking ratio 6/1,000 SF

#### Building 100 Suite 110: 9,618 SF









#### Building 100 Suite 120: 6,149 SF





#### Building 200 Suite 180: 6,781 SF



#### Building 200 Suite 240: 3,903 SF



#### Building 200 Suite 250: 2,745 SF



## Building 300 Suite 115: 3,389 SF





#### Building 400 Suite 202: 1,200 SF



## Building 400 Suite 300: 20,308 SF

#### **Build to Suit**



# Office Space Available

# **Virtual Tours**

www.sfaofficespace.com 856-437-6196 0-5,000 SF Building 200 - Suite 240 3,903 SF Building 200 - Suite 250 2,745 SF Building 300 - Suite 115 3,389 SF Building 400 - Suite 110 3,667 SF Building 400 - Suite 202 1,200 SF 5,000-10,000 SF Building 100 - Suite 110 9,618SF Building 100 - Suite 120 6,149 SF Building 200 - Suite 180 6,781 SF 10,000+ SF Building 100 - Suite 300 31,420 SF (Divisible) Building 400 - Suite 300 20,308 SF