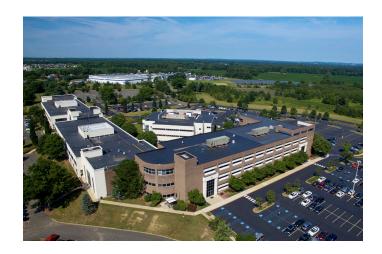

# WINDSOR

CORPORATE PARK





50 Millstone Rd, East Windsor, NJ

www.sfaofficespace.com

# **CLASS A OFFICE PARK**



**291,550** Square Feet

**4**Buildings

39.34 Acres



#### WINDSOR CORPORATE PARK

offers the advantage of close promiximity to New York (54 miles) and Philadelphia (45 miles).

#### **EASY ACCESS TO:**

- Route 133 Bypass
- Princeton Hightstown Rd
- Exit 8 of the New Jersey Turnpike
- Route 130
- Route 1
- Princeton Junction NJ Transit Train Station





SFA renovated common area restrooms throughout with touchless controls; renovated the auditorium for tenant and visitor use; added outdoor seating areas.

#### **RECENT CAPITAL IMPROVEMENTS:**

- Façade
- HVAC
- Flooring
- Lighting
- Signage
- · Lobby renovations





#### **AMENITIES:**

- Auditorium
- Recently upgraded fitness center
- On-site storage
- On-site bus stop with direct service to the Princeton Junction Train Station
- P