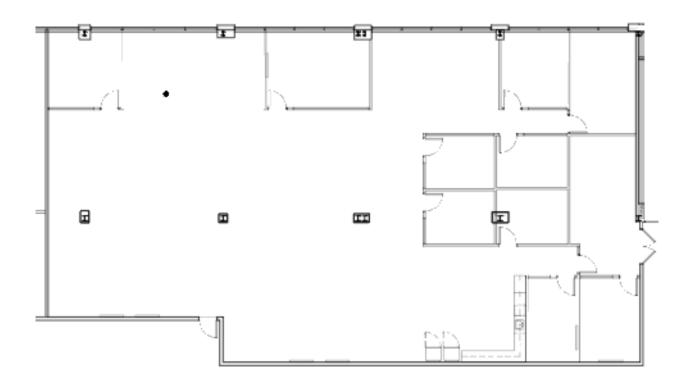

d Philadelphia (45 miles).

#### **EASY ACCESS TO:**

- Route 133 Bypass
- Princeton Hightstown Rd
- Exit 8 of the New Jersey Turnpike
- Route 130
- Route 1
- Princeton Junction NJ Transit Train Station





SFA renovated common area restrooms throughout with touchless controls; renovated the auditorium for tenant and visitor use; added outdoor seating areas.

#### **RECENT CAPITAL IMPROVEMENTS:**

- Façade
- HVAC
- Flooring
- Lighting
- Signage
- · Lobby renovations





#### **AMENITIES:**

- Auditorium
- Recently upgraded fitness center
- On-site storage
- On-site bus stop with direct service to the Princeton Junction Train Station
- Parking ratio 6/1,000 SF

#### Building 100 Suite 110: 9,618 SF









#### Building 100 Suite 120: 6,149 SF





#### Building 200 Suite 180: 6,781 SF



#### Building 200 Suite 240: 3,903 SF



#### Building 200 Suite 250: 2,745 SF



## Building 300 Suite 115: 3,389 SF





#### Building 400 Suite 202: 1,200 SF



## Building 400 Suite 300: 20,308 SF

#### **Build to Suit**



# Office Space Available

# **Virtual Tours**

www.sfaofficespace.com 856-437-6196 0-5,000 SF Building 200 - Suite 240 3,903 SF Building 200 - Suite 250 2,745 SF Building 300 - Suite 115 3,389 SF Building 400 - Suite 110 3,667 SF Building 400 - Suite 202 1,200 SF 5,000-10,000 SF Building 100 - Suite 110 9,618SF Building 100 - Suite 120 6,149 SF Building 200 - Suite 180 6,781 SF 10,000+ SF Building 100 - Suite 300 31,420 SF (Divisible) Building 400 - Suite 300 20,308 SF