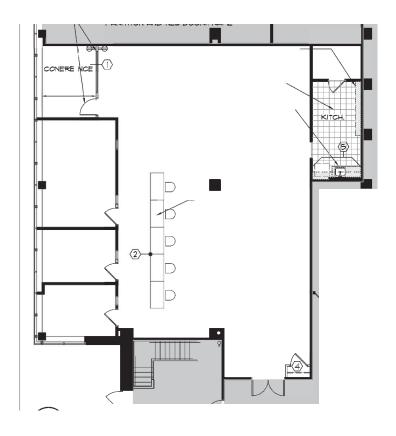

ey Turnpike
- Route 130
- Route 1
- Princeton Junction NJ Transit Train Station





SFA renovated common area restrooms throughout with touchless controls; renovated the auditorium for tenant and visitor use; added outdoor seating areas.

#### **RECENT CAPITAL IMPROVEMENTS:**

- Façade
- HVAC
- Flooring
- Lighting
- Signage
- · Lobby renovations





#### **AMENITIES:**

- Auditorium
- Recently upgraded fitness center
- On-site storage
- On-site bus stop with direct service to the Princeton Junction Train Station
- Parking ratio 6/1,000 SF

#### Building 100 Suite 110: 9,618 SF









#### Building 100 Suite 120: 6,149 SF





#### Building 200 Suite 180: 6,781 SF



#### Building 200 Suite 240: 3,903 SF



#### Building 200 Suite 250: 2,745 SF



## Building 300 Suite 115: 3,389 SF





#### Building 400 Suite 202: 1,200 SF



## Building 400 Suite 300: 20,308 SF

#### **Build to Suit**



# Office Space Available

# **Virtual Tours**

www.sfaofficespace.com 856-437-6196 0-5,000 SF Building 200 - Suite 240 3,903 SF Building 200 - Suite 250 2,745 SF Building 300 - Suite 115 3,389 SF Building 400 - Suite 110 3,667 SF Building 400 - Suite 202 1,200 SF 5,000-10,000 SF Building 100 - Suite 110 9,618SF Building 100 - Suite 120 6,149 SF Building 200 - Suite 180 6,781 SF 10,000+ SF Building 100 - Suite 300 31,420 SF (Divisible) Building 400 - Suite 300 20,308 SF