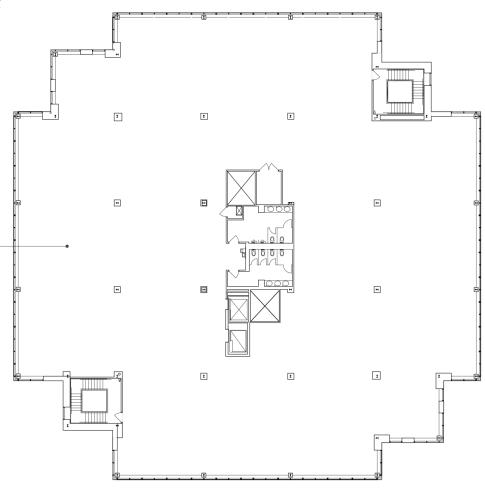

area restrooms throughout with touchless controls; renovated the auditorium for tenant and visitor use; added outdoor seating areas.

#### **RECENT CAPITAL IMPROVEMENTS:**

- Façade
- HVAC
- Flooring
- Lighting
- Signage
- · Lobby renovations





#### **AMENITIES:**

- Auditorium
- Recently upgraded fitness center
- On-site storage
- On-site bus stop with direct service to the Princeton Junction Train Station
- Parking ratio 6/1,000 SF

#### Building 100 Suite 110: 9,618 SF









#### Building 100 Suite 120: 6,149 SF





#### Building 200 Suite 180: 6,781 SF



#### Building 200 Suite 240: 3,903 SF



#### Building 200 Suite 250: 2,745 SF



## Building 300 Suite 115: 3,389 SF





#### Building 400 Suite 202: 1,200 SF



## Building 400 Suite 300: 20,308 SF

#### **Build to Suit**



# Office Space Available

# **Virtual Tours**

www.sfaofficespace.com 856-437-6196 0-5,000 SF Building 200 - Suite 240 3,903 SF Building 200 - Suite 250 2,745 SF Building 300 - Suite 115 3,389 SF Building 400 - Suite 110 3,667 SF Building 400 - Suite 202 1,200 SF 5,000-10,000 SF Building 100 - Suite 110 9,618SF Building 100 - Suite 120 6,149 SF Building 200 - Suite 180 6,781 SF 10,000+ SF Building 100 - Suite 300 31,420 SF (Divisible) Building 400 - Suite 300 20,308 SF