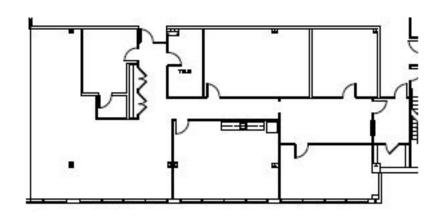

CCESS TO:**

- Route 133 Bypass
- Princeton Hightstown Rd
- Exit 8 of the New Jersey Turnpike
- Route 130
- Route 1
- Princeton Junction NJ Transit Train Station





SFA renovated common area restrooms throughout with touchless controls; renovated the auditorium for tenant and visitor use; added outdoor seating areas.

#### **RECENT CAPITAL IMPROVEMENTS:**

- Façade
- HVAC
- Flooring
- Lighting
- Signage
- · Lobby renovations





#### **AMENITIES:**

- Auditorium
- Recently upgraded fitness center
- On-site storage
- On-site bus stop with direct service to the Princeton Junction Train Station
- Parking ratio 6/1,000 SF

#### Building 100 Suite 110: 9,618 SF









#### Building 100 Suite 120: 6,149 SF





#### Building 200 Suite 180: 6,781 SF



#### Building 200 Suite 240: 3,903 SF



#### Building 200 Suite 250: 2,745 SF



## Building 300 Suite 115: 3,389 SF





#### Building 400 Suite 202: 1,200 SF



## Building 400 Suite 300: 20,308 SF

#### **Build to Suit**



# Office Space Available

# **Virtual Tours**

www.sfaofficespace.com 856-437-6196 0-5,000 SF Building 200 - Suite 240 3,903 SF Building 200 - Suite 250 2,745 SF Building 300 - Suite 115 3,389 SF Building 400 - Suite 110 3,667 SF Building 400 - Suite 202 1,200 SF 5,000-10,000 SF Building 100 - Suite 110 9,618SF Building 100 - Suite 120 6,149 SF Building 200 - Suite 180 6,781 SF 10,000+ SF Building 100 - Suite 300 31,420 SF (Divisible) Building 400 - Suite 300 20,308 SF