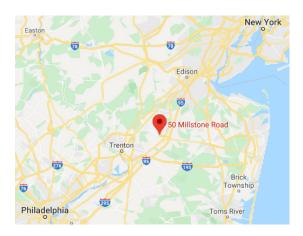

#### WINDSOR CORPORATE PARK

offers the advantage of close promiximity to New York (54 miles) and Philadelphia (45 miles).