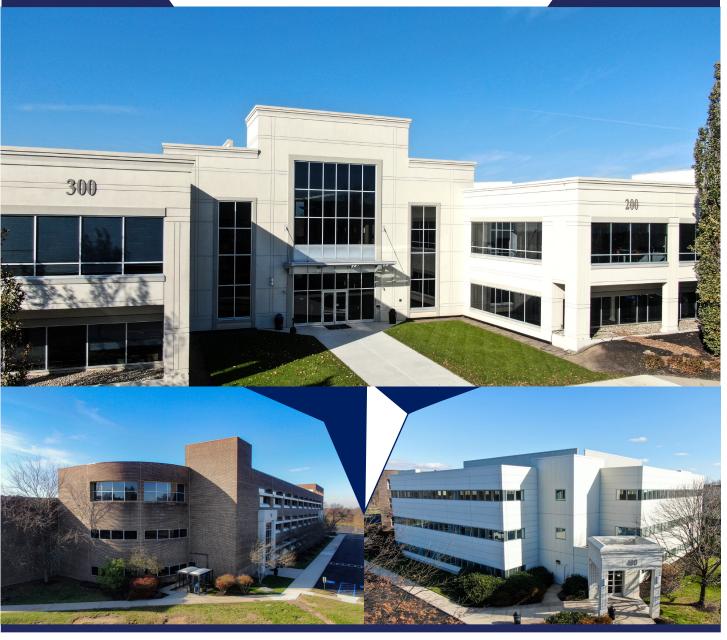

# WINDSOR

CORPORATE PARK

50 Millstone Rd, East Windsor, NJ

www.sfaofficespace.com

# **CLASS A OFFICE PARK**

**291,550** Square Feet

**4**Buildings

39.34 Acres