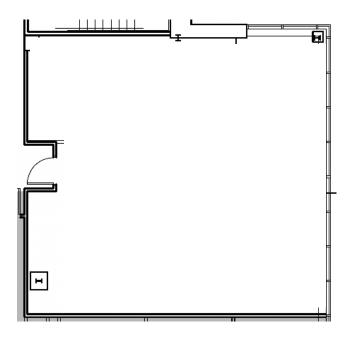

eton Junction NJ Transit Train Station





SFA renovated common area restrooms throughout with touchless controls; renovated the auditorium for tenant and visitor use; added outdoor seating areas.

#### **RECENT CAPITAL IMPROVEMENTS:**

- Façade
- HVAC
- Flooring
- Lighting
- Signage
- · Lobby renovations





#### **AMENITIES:**

- Auditorium
- Recently upgraded fitness center
- On-site storage
- On-site bus stop with direct service to the Princeton Junction Train Station
- Parking ratio 6/1,000 SF

#### Building 100 Suite 110: 9,618 SF









#### Building 100 Suite 120: 6,149 SF





#### Building 200 Suite 180: 6,781 SF



#### Building 200 Suite 240: 3,903 SF



#### Building 200 Suite 250: 2,745 SF



## Building 300 Suite 115: 3,389 SF





#### Building 400 Suite 202: 1,200 SF



## Building 400 Suite 300: 20,308 SF

#### **Build to Suit**



# Office Space Available

# **Virtual Tours**

www.sfaofficespace.com 856-437-6196 0-5,000 SF Building 200 - Suite 240 3,903 SF Building 200 - Suite 250 2,745 SF Building 300 - Suite 115 3,389 SF Building 400 - Suite 110 3,667 SF Building 400 - Suite 202 1,200 SF 5,000-10,000 SF Building 100 - Suite 110 9,618SF Building 100 - Suite 120 6,149 SF Building 200 - Suite 180 6,781 SF 10,000+ SF Building 100 - Suite 300 31,420 SF (Divisible) Building 400 - Suite 300 20,308 SF