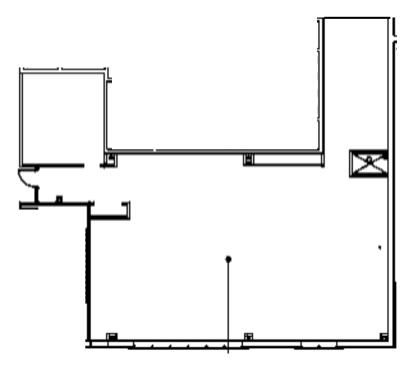

on Hightstown Rd
- Exit 8 of the New Jersey Turnpike
- Route 130
- Route 1
- Princeton Junction NJ Transit Train Station





SFA renovated common area restrooms throughout with touchless controls; renovated the auditorium for tenant and visitor use; added outdoor seating areas.

#### **RECENT CAPITAL IMPROVEMENTS:**

- Façade
- HVAC
- Flooring
- Lighting
- Signage
- · Lobby renovations





#### **AMENITIES:**

- Auditorium
- Recently upgraded fitness center
- On-site storage
- On-site bus stop with direct service to the Princeton Junction Train Station
- Parking ratio 6/1,000 SF

#### Building 100 Suite 110: 9,618 SF









#### Building 100 Suite 120: 6,149 SF





#### Building 200 Suite 180: 6,781 SF



#### Building 200 Suite 240: 3,903 SF



#### Building 200 Suite 250: 2,745 SF



## Building 300 Suite 115: 3,389 SF





#### Building 400 Suite 202: 1,200 SF



## Building 400 Suite 300: 20,308 SF

#### **Build to Suit**



# Office Space Available

# **Virtual Tours**

www.sfaofficespace.com 856-437-6196 0-5,000 SF Building 200 - Suite 240 3,903 SF Building 200 - Suite 250 2,745 SF Building 300 - Suite 115 3,389 SF Building 400 - Suite 110 3,667 SF Building 400 - Suite 202 1,200 SF 5,000-10,000 SF Building 100 - Suite 110 9,618SF Building 100 - Suite 120 6,149 SF Building 200 - Suite 180 6,781 SF 10,000+ SF Building 100 - Suite 300 31,420 SF (Divisible) Building 400 - Suite 300 20,308 SF