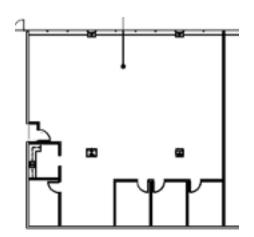

rsey Turnpike
- Route 130
- Route 1
- Princeton Junction NJ Transit Train Station





SFA renovated common area restrooms throughout with touchless controls; renovated the auditorium for tenant and visitor use; added outdoor seating areas.

#### **RECENT CAPITAL IMPROVEMENTS:**

- Façade
- HVAC
- Flooring
- Lighting
- Signage
- · Lobby renovations





#### **AMENITIES:**

- Auditorium
- Recently upgraded fitness center
- On-site storage
- On-site bus stop with direct service to the Princeton Junction Train Station
- Parking ratio 6/1,000 SF

#### Building 100 Suite 110: 9,618 SF









#### Building 100 Suite 120: 6,149 SF





#### Building 200 Suite 180: 6,781 SF



#### Building 200 Suite 240: 3,903 SF



#### Building 200 Suite 250: 2,745 SF



## Building 300 Suite 115: 3,389 SF





#### Building 400 Suite 202: 1,200 SF



## Building 400 Suite 300: 20,308 SF

#### **Build to Suit**



# Office Space Available

# **Virtual Tours**

www.sfaofficespace.com 856-437-6196 0-5,000 SF Building 200 - Suite 240 3,903 SF Building 200 - Suite 250 2,745 SF Building 300 - Suite 115 3,389 SF Building 400 - Suite 110 3,667 SF Building 400 - Suite 202 1,200 SF 5,000-10,000 SF Building 100 - Suite 110 9,618SF Building 100 - Suite 120 6,149 SF Building 200 - Suite 180 6,781 SF 10,000+ SF Building 100 - Suite 300 31,420 SF (Divisible) Building 400 - Suite 300 20,308 SF