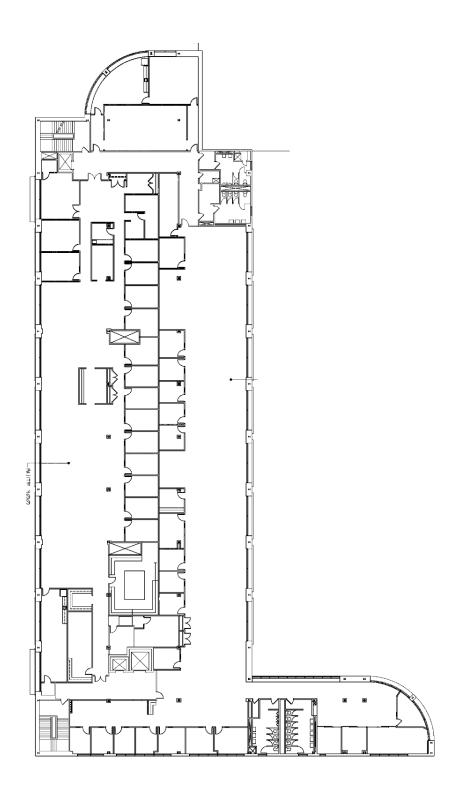

ose promiximity to New York (54 miles) and Philadelphia (45 miles).

#### **EASY ACCESS TO:**

- Route 133 Bypass
- Princeton Hightstown Rd
- Exit 8 of the New Jersey Turnpike
- Route 130
- Route 1
- Princeton Junction NJ Transit Train Station





SFA renovated common area restrooms throughout with touchless controls; renovated the auditorium for tenant and visitor use; added outdoor seating areas.

#### **RECENT CAPITAL IMPROVEMENTS:**

- Façade
- HVAC
- Flooring
- Lighting
- Signage
- · Lobby renovations





#### **AMENITIES:**

- Auditorium
- Recently upgraded fitness center
- On-site storage
- On-site bus stop with direct service to the Princeton Junction Train Station
- Parking ratio 6/1,000 SF

#### Building 100 Suite 110: 9,618 SF









#### Building 100 Suite 120: 6,149 SF





#### Building 200 Suite 180: 6,781 SF



#### Building 200 Suite 240: 3,903 SF



#### Building 200 Suite 250: 2,745 SF



## Building 300 Suite 115: 3,389 SF





#### Building 400 Suite 202: 1,200 SF



## Building 400 Suite 300: 20,308 SF

#### **Build to Suit**



# Office Space Available

# **Virtual Tours**

www.sfaofficespace.com 856-437-6196 0-5,000 SF Building 200 - Suite 240 3,903 SF Building 200 - Suite 250 2,745 SF Building 300 - Suite 115 3,389 SF Building 400 - Suite 110 3,667 SF Building 400 - Suite 202 1,200 SF 5,000-10,000 SF Building 100 - Suite 110 9,618SF Building 100 - Suite 120 6,149 SF Building 200 - Suite 180 6,781 SF 10,000+ SF Building 100 - Suite 300 31,420 SF (Divisible) Building 400 - Suite 300 20,308 SF