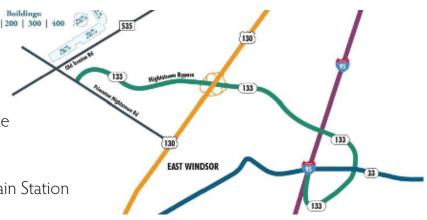

#### **EASY ACCESS TO:**

- Route 133 Bypass
- Princeton Hightstown Rd
- Exit 8 of the New Jersey Turnpike
- Route 130
- Route 1
- Princeton Junction NJ Transit Train Station

SFA renovated common area restrooms throughout with touchless controls; renovated the auditorium for tenant and visitor use; added outdoor seating areas.