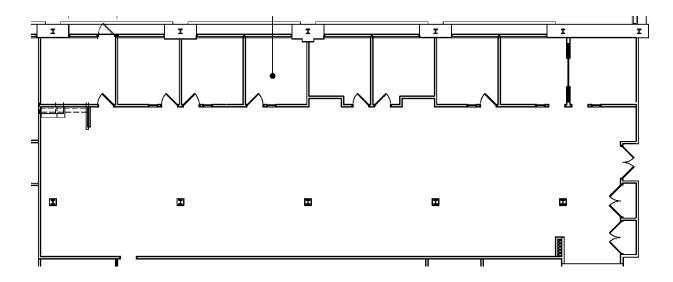

#### Building 100 Suite 110: 9,618 SF

#### Building 100 Suite 120: 6,149 SF

#### Building 200 Suite 180: 6,781 SF

#### Building 200 Suite 240: 3,903 SF

#### Building 200 Suite 250: 2,745 SF

## Building 300 Suite 115: 3,389 SF

#### Building 400 Suite 202: 1,200 SF

## Building 400 Suite 300: 20,308 SF