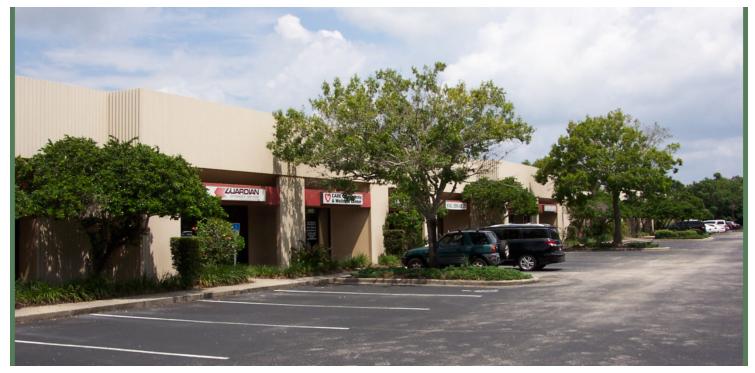

# **Oakwood Square**

1900-1970 Dairy Rd, Melbourne, FL 32904

### Office, Medical and Retail Space Available for Lease

| OFFERING SUMMARY                                                                                    | 1                   | PROPERTY OVERVIEW                                                                                                                                                                                                                                                         |
|-----------------------------------------------------------------------------------------------------|---------------------|---------------------------------------------------------------------------------------------------------------------------------------------------------------------------------------------------------------------------------------------------------------------------|
| Available SF:                                                                                       | 1,144 - 16,404 SF   | Oakwood Square is a three building office, medical and light retail complex with a variety of unit sizes available for lease. Ample parking throughout the complex. Space available from 1,144 sf up to a full building at 16,404 sf.                                     |
| Lease Rate:                                                                                         | \$10.00 SF/yr (NNN) | LOCATION OVERVIEW                                                                                                                                                                                                                                                         |
| Acreage:                                                                                            | 4.4 Acres           | Site provides easy access to all of Melbourne, Palm Bay, Beaches and surrounding communities via Interstate 95, US 192, and US 1. From open space to multi-office there are numerous configurations to choose from. Former medical office includes custom built MRI room. |
| Year Built:                                                                                         | 1985                | PROPERTY HIGHLIGHTS                                                                                                                                                                                                                                                       |
| Facility SF:                                                                                        | 46,884 SF           | • Great location in the heart of W. Melbourne on Dairy Road                                                                                                                                                                                                               |
|                                                                                                     |                     | All roofs replaced in 2016                                                                                                                                                                                                                                                |
| Renovated:                                                                                          | 2017                | • Full property painting, landscaping and parking lot renovation starting in 2018.                                                                                                                                                                                        |
|                                                                                                     |                     | Excellent value priced office space!                                                                                                                                                                                                                                      |
| Zoning:                                                                                             | C-1 Low Density     | Several types and sizes of units available immediately                                                                                                                                                                                                                    |
|                                                                                                     | Commercial          | Interiors to include new flooring and painting                                                                                                                                                                                                                            |
|                                                                                                     |                     | • \$2.57/sf NNN expenses                                                                                                                                                                                                                                                  |
| Adam Rathbun, CCIM Robert Solito   Licensed Real Estate Broker Licensed Real Estate Sales Associate |                     |                                                                                                                                                                                                                                                                           |