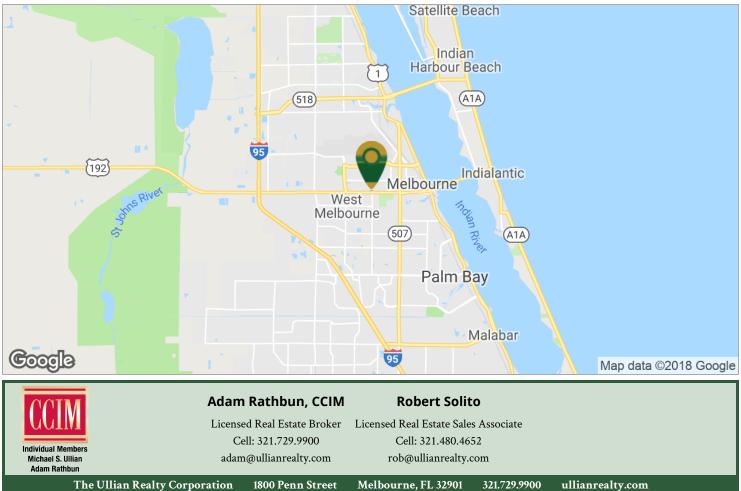

### Oakwood Square 1900-1970 Dairy Rd, Melbourne, FL 32904

#### Location Maps

The information provided is subject to change without notice. The Ullian Realty Corporation assumes no responsibility for any errors, omissions, or changes.