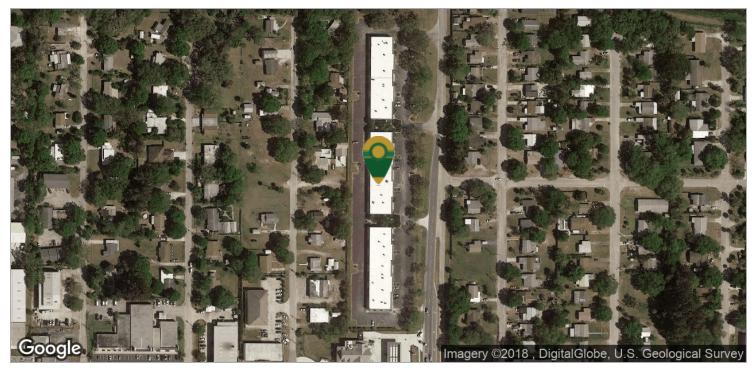

### Oakwood Square 1900-1970 Dairy Rd, Melbourne, FL 32904

#### Location Maps

The information provided is subject to change without notice. The Ullian Realty Corporation assumes no responsibility for any errors, omissions, or changes.