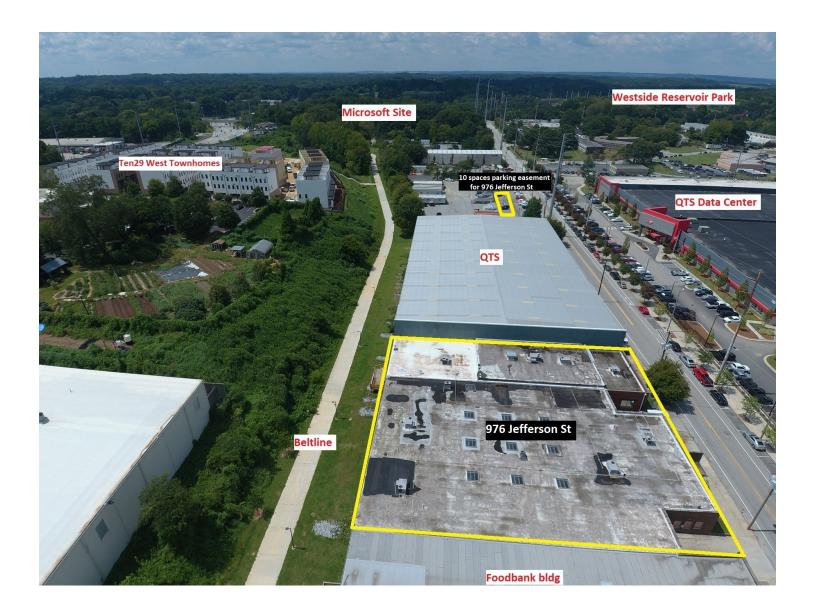

### **OFFERING SUMMARY**

| Lot Size:      | 0.71 Acres |
|----------------|------------|
| Year Built:    | 1952       |
| Building Size: | 28,874 SF  |
| Zoning:        | 12         |