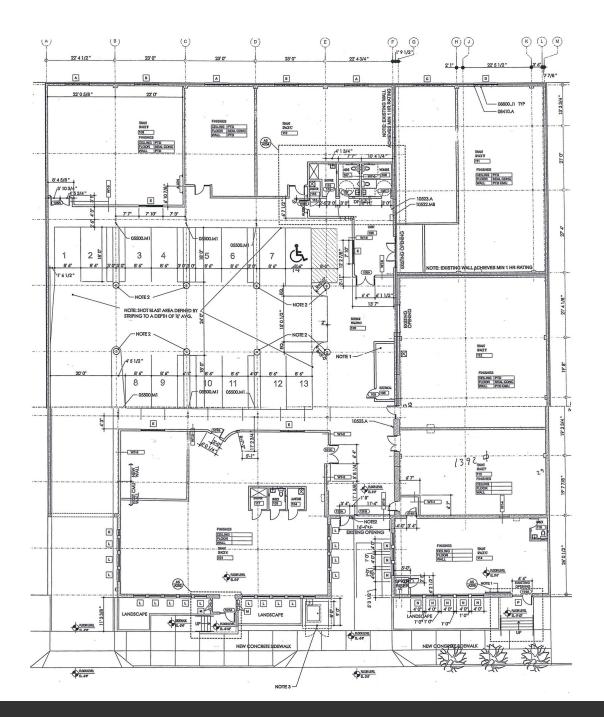

# BELTLINE INVESTMENT SALE 28,874+/- SF Loft/Office Building 976 Jefferson Street, Atlanta, GA 30318

Floor Plan

For More Information Contact: