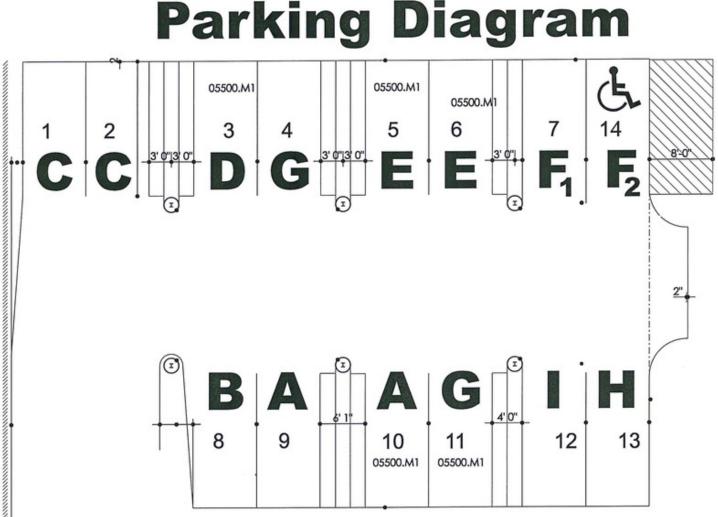

### PROPERTY HIGHLIGHTS

- 100% Leased
- All Suites have 1 to 2 Indoor Parking Spaces
- Parking has Card Key Entry
- Each Suite also has Access to Bathrooms & Showers
- 13,349+/- SF Indoor Parking