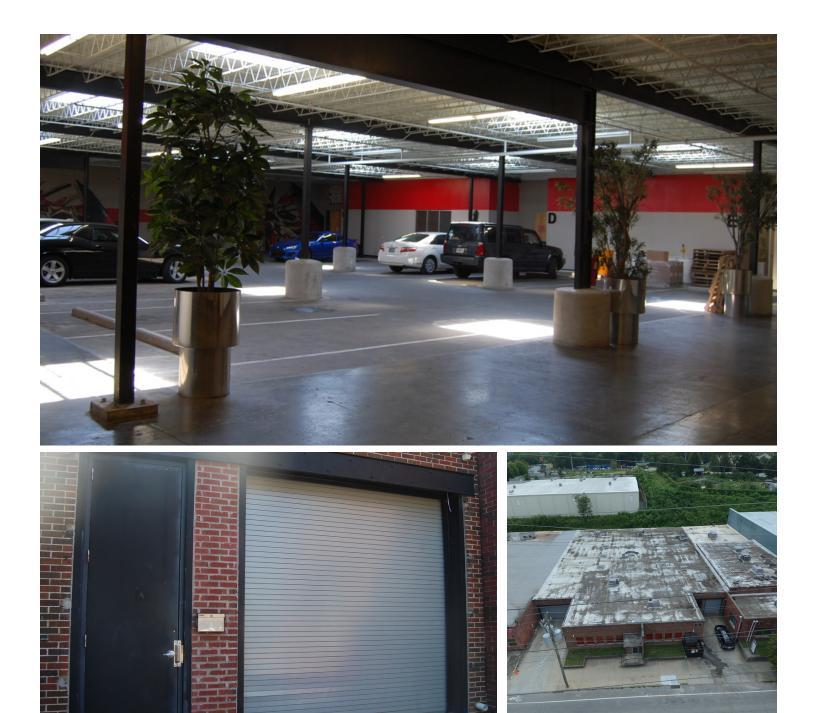

### PROPERTY HIGHLIGHTS

- 100% Leased
- All Suites have 1 to 2 Indoor Parking Spaces
- Parking has Card Key Entry
- Each Suite also has Access to Bathrooms & Showers
- 13,349+/- SF Indoor Parking