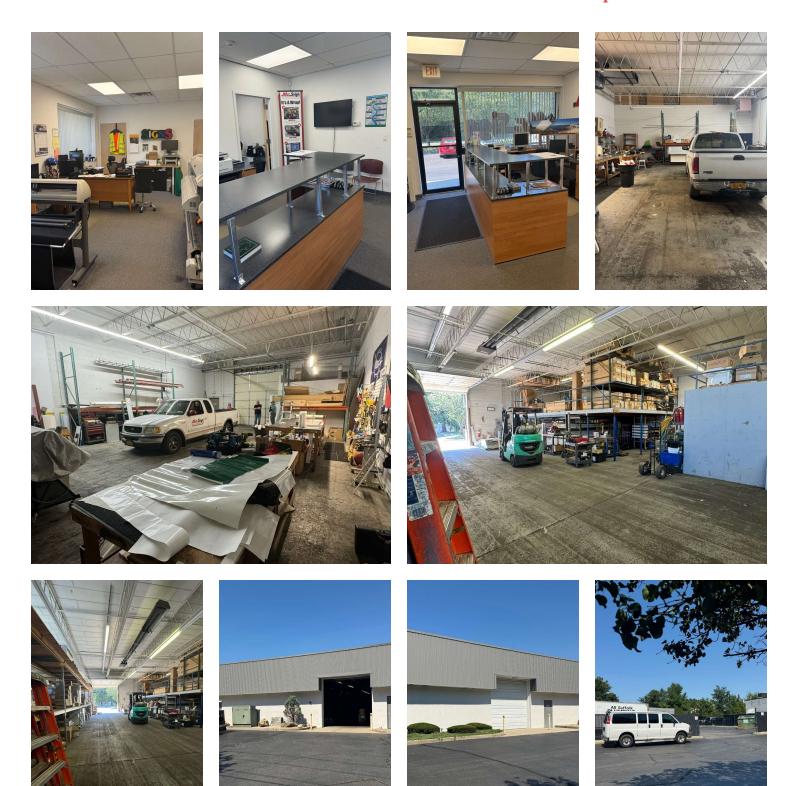

#### **Property Highlights**

- 5,000 SF of warehouse and office
- Can be divided to two 2,500 SF spaces
- 2,500 SF space with office includes heat and AC
- · Additional 2500 SF warehouse space includes heat only
- · Five off street fenced truck parking spaces

#### **Property Overview**

5,000 SF of well-maintained, clean warehouse space, ideal for a range of commercial needs. The property also features modern office space, complete with two restrooms, providing a functional and professional environment for both administrative and operational activities. This versatile space is well-suited for businesses seeking a high-quality facility in a convenient location.

#### **Property Description**

This property offers 5,000 SF of well-maintained, clean warehouse space, perfectly suited for a variety of commercial uses. Additionally, it includes modern office space with two restrooms, creating a professional and functional setting for both administrative tasks and day-to-day operations. The versatile layout makes it an excellent choice for businesses looking for a quality facility in a prime location.