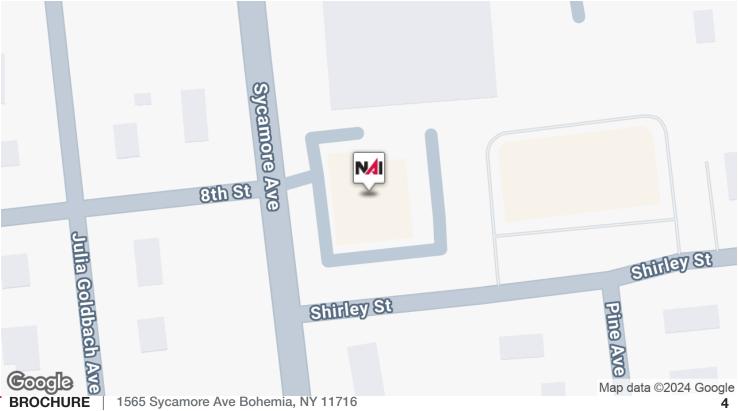

### **Location Description**

Located on Sycamore Ave. just south of Veterans Memorial Highway (NY 454) near Islip McArthur Airport. Easy access to the Long Island Expressway (NY 495) and Sunrise Highway (NY 27).

### **Parking Description**

Up to five off street , fenced truck parking spaces.

BROCHURE 1565 Sy

1565 Sycamore Ave Bohemia, NY 11716

| Population           | 0.3 Miles | 0.5 Miles | 1 Mile |
|----------------------|-----------|-----------|--------|
| Total Population     | 556       | 1,118     | 3,750  |
| Average Age          | 43        | 42        | 42     |
| Average Age (Male)   | 41        | 41        | 41     |
| Average Age (Female) | 44        | 44        | 43     |