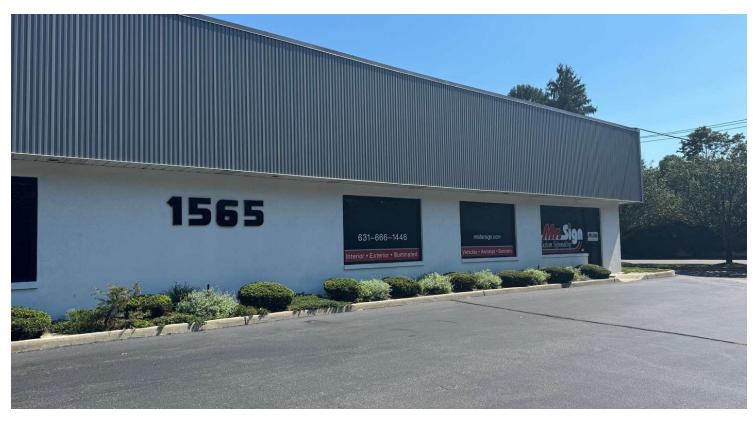

# 1565 Sycamore Ave

Bohemia, New York 11716

#### **Property Overview**

5,000 SF of well-maintained, clean warehouse space, ideal for a range of commercial needs. The property also features modern office space, complete with two restrooms, providing a functional and professional environment for both administrative and operational activities. This versatile space is well-suited for businesses seeking a high-quality facility in a convenient location.

#### **Property Description**

This property offers 5,000 SF of well-maintained, clean warehouse space, perfectly suited for a variety of commercial uses. Additionally, it includes modern office space with two restrooms, creating a professional and functional setting for both administrative tasks and day-to-day operations. The versatile layout makes it an excellent choice for businesses looking for a quality facility in a prime location.