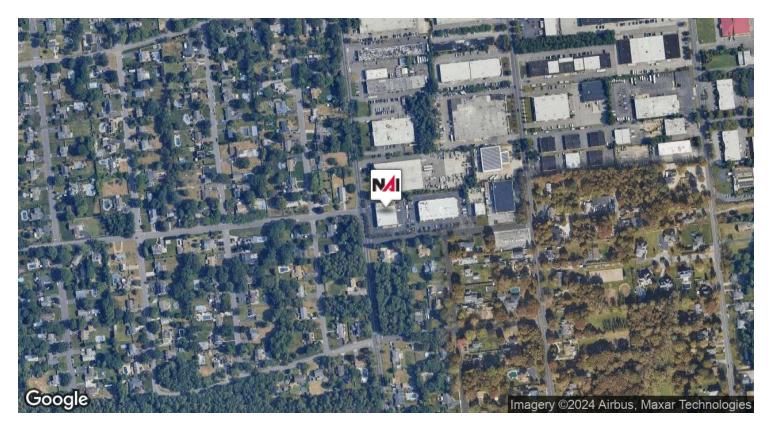

### **Location Description**

Located on Sycamore Ave. just south of Veterans Memorial Highway (NY 454) near Islip McArthur Airport. Easy access to the Long Island Expressway (NY 495) and Sunrise Highway (NY 27).