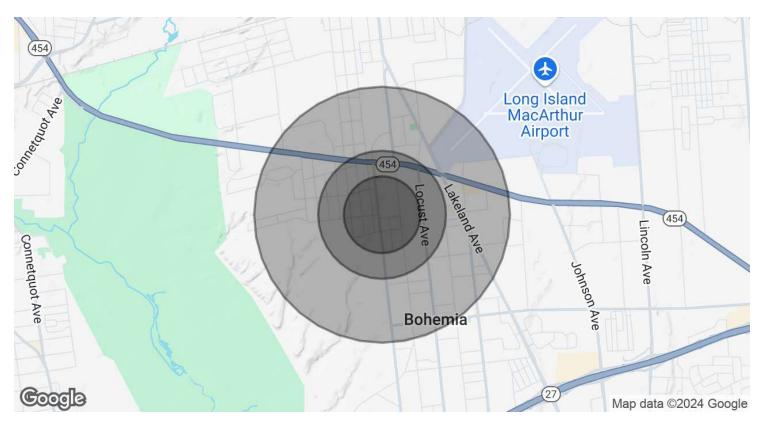

### **Location Description**

Located on Sycamore Ave. just south of Veterans Memorial Highway (NY 454) near Islip McArthur Airport. Easy access to the Long Island Expressway (NY 495) and Sunrise Highway (NY 27).

### **Parking Description**

Up to five off street , fenced truck parking spaces.

BROCHURE 1565 Sy

1565 Sycamore Ave Bohemia, NY 11716

| Population           | 0.3 Miles | 0.5 Miles | 1 Mile |
|----------------------|-----------|-----------|--------|
| Total Population     | 556       | 1,118     | 3,750  |
| Average Age          | 43        | 42        | 42     |
| Average Age (Male)   | 41        | 41        | 41     |
| Average Age (Female) | 44        | 44        | 43     |

| Households & Income | 0.3 Miles | 0.5 Miles | 1 Mile    |
|---------------------|-----------|-----------|-----------|
| Total Households    | 183       | 373       | 1,311     |
| # of Persons per HH | 3         | 3         | 2.9       |
| Average HH Income   | \$162,379 | \$158,556 | \$149,207 |
| Average House Value | \$560,483 | \$572,347 | \$582,747 |