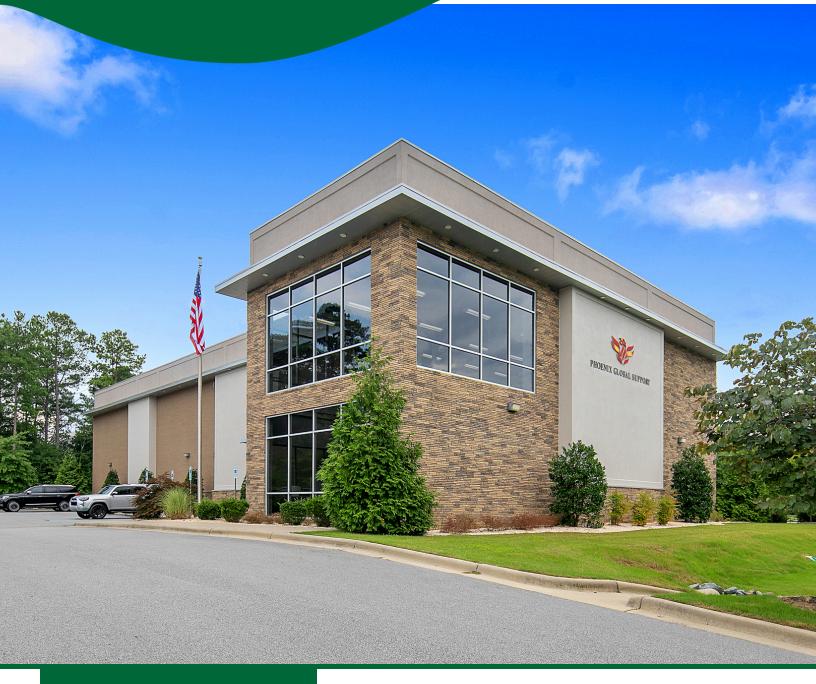

# 2847 Bridgewood Drive FAYETTEVILLE, NC 28306

EXECUTIVE SUMMARY

#### **PROPERTY OVERVIEW**

This two-story building totals 15,541 square feet of modern design and innovation. The building was completed in 2016, and this class A property is nestled on a 2.46-acre lot, offering more than ample parking space for your staff, and visitors. Once you enter the lobby at the welcoming desk, you are captivated by all the features this property offers. Boasting a superb layout, the premises encompass men's and women's restrooms located on each floor, spacious classrooms, providing ample space for instruction and training. Among its impressive features, 2847 Bridgewood Drive offers an array of classroom configurations and a state-of-the art conference room to host important meetings and presentations. Two spacious lounge areas that service staff and visitors as places to relax and or connect maybe enjoy meal together. Additionally, there is a 1,294-office suite that offers flexibility for workspace and creative collaboration among staff instructors. This property is equipped to facilitate seamless operations, enabling your business to thrive in a nurturing environment. From high-speed internet connectivity to advanced multimedia capabilities, every aspect of this workspace design has been thoughtfully integrated. This property has the added convenience of 1,554sqft heated warehouse, equipped with two 14-Foot rollup doors. This expansive space is perfect for storage, or even a workshop area, providing endless opportunities to enhance your business operations.2847 Bridgewood Drive presents a rare opportunity to acquire a remarkable commercial property that blends modernity, functionality, and strategic location in the Fayetteville market.