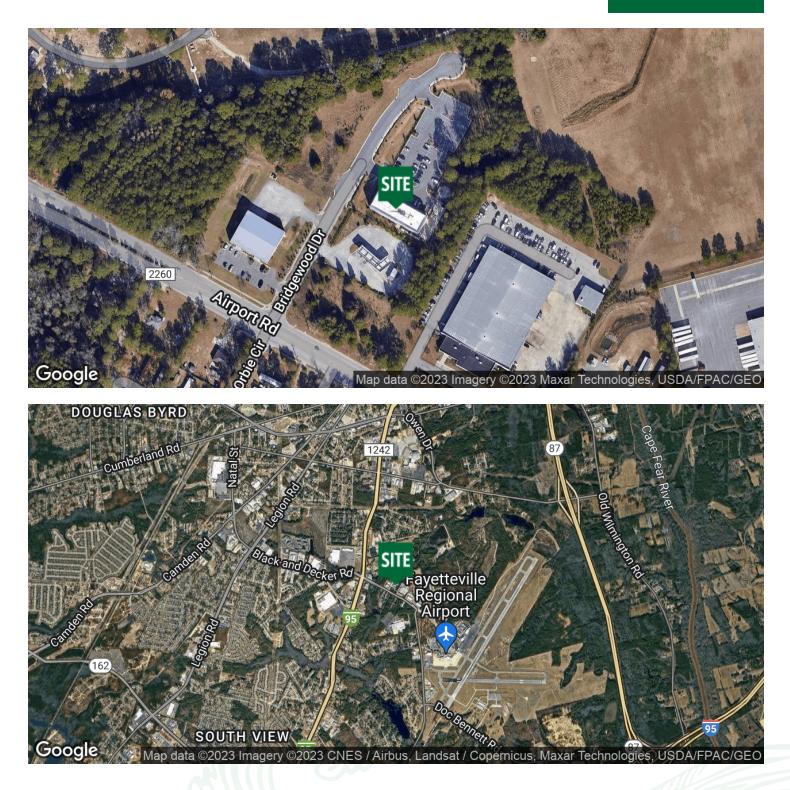

ness operations.2847 Bridgewood Drive presents a rare opportunity to acquire a remarkable commercial property that blends modernity, functionality, and strategic location in the Fayetteville market.

### PROPERTY HIGHLIGHTS

for more information

NEIL GRANT Principal / Broker O: 910.829.1617 x206 C: 910.818.3252 neil@grantmurrayre.com

\$257.22

ROGER MARX Broker O: 910.829.1617 C: 910.603.5557

m roger.marx@grantmurrayre.com



# $^{\rm 2847\ Bridgewood\ Drive}$ FAYETTEVILLE, NC 28306

## ADDITIONAL PHOTOS

























for more information

NEIL GRANT Principal / Broker O: 910.829.1617 x206 C: 910.818.3252 neil@grantmurrayre.com ROGER MARX Broker O: 910.829.1617 C: 910.603.5557

n roger.marx@grantmurrayre.com



# 2847 Bridgewood Drive FAYETTEVILLE, NC 28306

## LOCATION MAP



for more information

#### NEIL GRANT Principal / Broker O: 910.829.1617 x206 C: 910.818.3252

#### ROGER MARX

Broker 0:910.829.1617 C: 910.603.5557 neil@grantmurrayre.com roger.marx@grantmurrayre.com



# 2847 Bridgewood Drive FAYETTEVILLE, NC 28306

## DEMOGRAPHICS MAP & REPORT



| POPULATION           | 1 MILE | 3 MILES | 5 MILES |
|----------------------|--------|---------|---------|
| Total Population     | 2,494  | 28,490  | 82,952  |
| Average Age          | 33.5   | 34.9    | 36.7    |
| Average Age (Male)   | 31.1   | 31.4    | 34.7    |
| Average Age (Female) | 35.9   | 37.2    | 38.2    |

| HOUSEHOLDS & INCOME | 1 MILE   | 3 MILES   | 5 MILES   |
|---------------------|----------|-----------|-----------|
| Total Households    | 1,162    | 12,054    | 38,070    |
| # of Pers