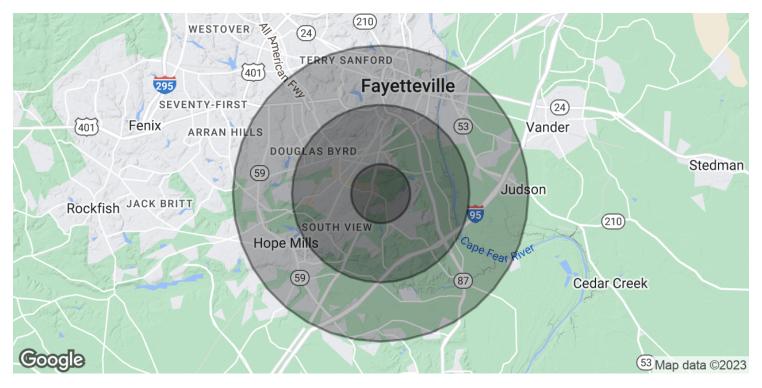

## DEMOGRAPHICS MAP & REPORT

| POPULATION           | 1 MILE | 3 MILES | 5 MILES |
|----------------------|--------|---------|---------|
| Total Population     | 2,494  | 28,490  | 82,952  |
| Average Age          | 33.5   | 34.9    | 36.7    |
| Average Age (Male)   | 31.1   | 31.4    | 34.7    |
| Average Age (Female) | 35.9   | 37.2    | 38.2    |

| HOUSEHOLDS & INCOME | 1 MILE   | 3 MILES   | 5 MILES   |
|---------------------|----------|-----------|-----------|
| Total Households    | 1,162    | 12,054    | 38,070    |
| # of Persons per HH | 2.1      | 2.4       | 2.2       |
| Average HH Income   | \$45,339 | \$50,185  | \$52,266  |
| Average House Value | \$89,808 | \$131,698 | \$141,001 |

\* Demographic data derived from 2020 ACS - US Census

for more information

NEIL GRANT Principal / Broker O: 910.829.1617 x206 C: 910.818.3252 neil@grantmurrayre.com ROGER MARX

Broker O: 910.829.1617 C: 910.603.5557 roger.marx@grantmurrayre.com