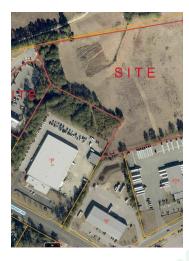

gn has been thoughtfully integrated. This property has the added convenience of 1,554sqft heated warehouse, equipped with two 14-Foot rollup doors. This expansive space is perfect for storage, or even a workshop area, providing endless opportunities to enhance your business operations.2847 Bridgewood Drive presents a rare opportunity to acquire a remarkable commercial property that blends modernity, functionality, and strategic location in the Fayetteville market.

### PROPERTY HIGHLIGHTS

for more information

NEIL GRANT Principal / Broker O: 910.829.1617 x206 C: 910.818.3252 neil@grantmurrayre.com

\$257.22

ROGER MARX Broker O: 910.829.1617 C: 910.603.5557

m roger.marx@grantmurrayre.com



# $^{\rm 2847\ Bridgewood\ Drive}$ FAYETTEVILLE, NC 28306

## ADDITIONAL PHOTOS

























for more information

NEIL GRANT Principal / Broker O: 910.829.1617 x206 C: 910.818.3252 neil@grantmurrayre.com ROGER MARX Broker O: 910.829.1617 C: 910.603.5557

n roger.marx@grantmurrayre.com



# 2847 Bridgewood Drive FAYETTEVILLE, NC 28306

## LOCATION MAP



for more information

#### NEIL GRANT Principal / Broker O: 910.829.1617 x206 C: 910.818.3252

#### ROGER MARX

Broker 0:910.829.1617 C: 910.603.5557 neil@grantmurrayre.com roger.marx@grantmurrayre.com



# 2847 Bridgewood Drive FAYETTEVILLE, NC 28306

## DEMOGRAPHICS MAP & REPORT



| POPULATION           | 1 MILE | 3 MILES | 5 MILES |
|----------------------|--------|---------|---------|
| Total Population     | 2,494  | 28,490  | 82,952  |
| Average Age          | 33.5   | 34.9    | 36.7    |
| Average Age (Male)   | 31