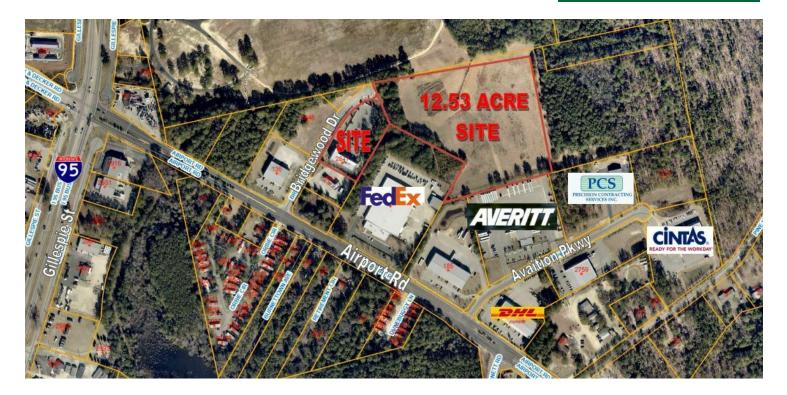

150 N. McPherson Church Rd Fayetteville, NC 28303 www.grantmurrayre.com



## OFFICE BUILDING FOR SALE

# 2847 BRIDGEWOOD DRIVE Fayetteville, NC 28306

for more information

#### NEIL GRANT

Principal / Broker O: 910.829.1617 x206 C: 910.818.3252

#### ROGER MARX

Broker 0:910.829.1617 C: 910.603.5557 neil@grantmurrayre.com roger.marx@grantmurrayre.com



# 2847 Bridgewood Drive FAYETTEVILLE, NC 28306

EXECUTIVE SUMMARY



#### **OFFERING SUMMARY**

| Sale Price:    | \$3,999,000   |
|----------------|---------------|
| Lot Size:      | 14.99 Acres   |
| Year Built:    | 2016          |
| Building Size: | 15,547        |
| Zoning:        | HI & M (P) CU |
| Market:        | Fayetteville  |

Price / SF:

#### **PROPERTY OVERVIEW**

This two-story building totals 15,541 square feet of modern design and innovation. The building was completed in 2016, and this class A property is nestled on a 2.46-acre lot, offering more than ample parking space for your staff, and visitors. Once you enter the lobby at the welcoming desk, you are captivated by all the features this property offers. Boasting a superb layout, the premises encompass men's and women's restrooms located on each floor, spacious classrooms, providing