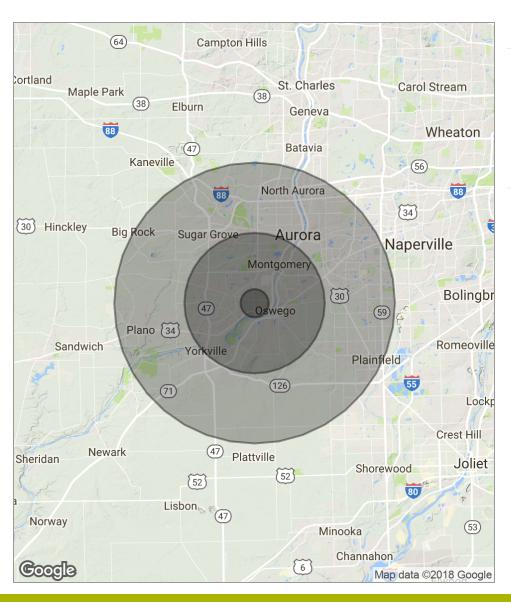

### LAND FOR SALE

| POPULATION                            | 1 MILE        | 5 MILES           | 10 MILES                |
|---------------------------------------|---------------|-------------------|-------------------------|
| Total population                      | 2,941         | 83,451            | 362,855                 |
| Median age                            | 32.6          | 34.3              | 32.1                    |
| Median age (Male)                     | 32.8          | 33.5              | 31.4                    |
| Median age (Female)                   | 32.4          | 35.4              | 32.8                    |
|                                       |               |                   |                         |
| HOUSEHOLDS & INCOME                   | 1 MILE        | 5 MILES           | 10 MILES                |
| HOUSEHOLDS & INCOME  Total households | 1 MILE<br>992 | 5 MILES<br>27,987 | <b>10 MILES</b> 117,912 |
|                                       |               |                   |                         |
| Total households                      | 992           | 27,987            | 117,912                 |

<sup>\*</sup> Demographic data derived from 2010 US Census