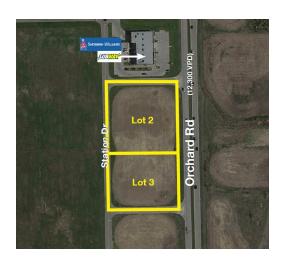

(2.35± acres)

02-13-126-008

(1.88± acres)

Price / SF: \$5.43

APN: 02-13-126-007 (2.35±

acres), 02-13-126-008 (1.88± acres) PROPERTY OVERVIEW

2.35+/- acre and 1.88+/- acre commercial lots for sale in the Orchard Grove shopping center in Oswego, Illinois. Property has been annexed to the Village of Oswego and zoned B-3 Commercial Service & Wholesale District, which allows most commercial uses including retail, service, office, and medical. Lots are mass-graded, access roads have been built, and utilities are available on-site. However, the property is currently being farmed in the interim. Lots are contiguous and are available either separately or combined. Property has excellent frontage on Orchard Road (12,300 vehicles per day). Direct access to Orchard Road via right-in/right-out access points. Full access provided at signalized intersections at Lewis Street and Mill Street via Station Drive.

#### **PROPERTY HIGHLIGHTS**

- Annexed to the Village of Oswego and zoned B-3 Commercial Service & Wholesale District
- Lots are mass-graded, access roads have been built, and utilities are available on-site
- Direct access to Orchard Road via right-in/right-out access points
- Full access provided at signalized intersections at Lewis Street and Mill Street
- Excellent frontage on Orchard Road (12,300 vehicles per day)
- Property is currently being farmed