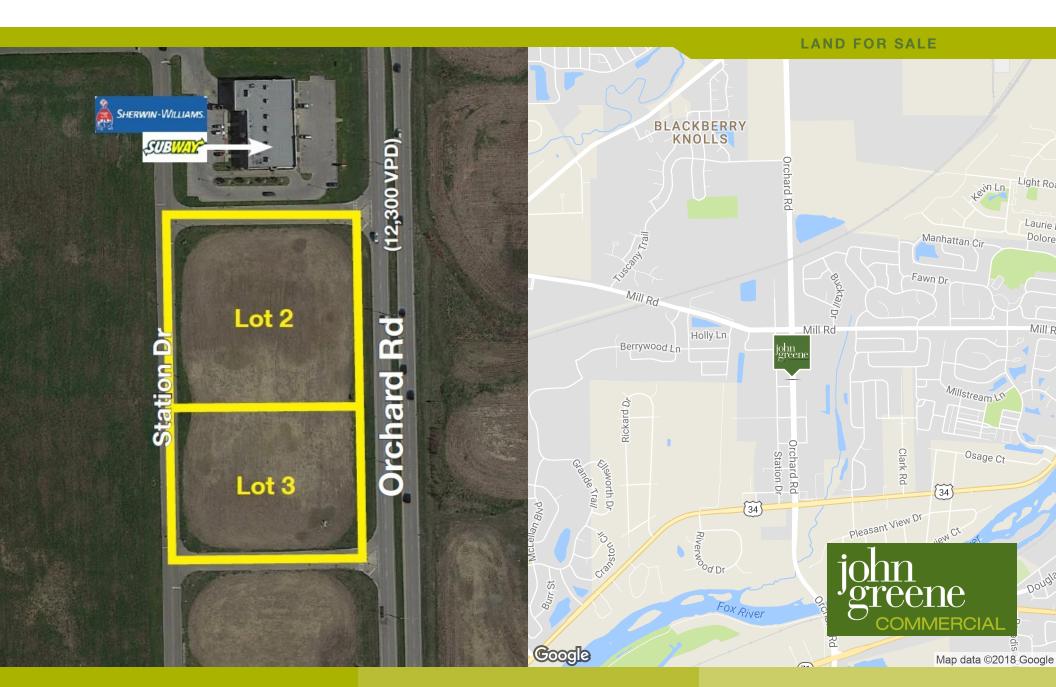

(2.35± acres)

02-13-126-008

(1.88± acres)

Price / SF: \$5.43

APN: 02-13-126-007 (2.35±

acres), 02-13-126-008 (1.88± acres) PROPERTY OVERVIEW

2.35+/- acre and 1.88+/- acre commercial lots for sale in the Orchard Grove shopping center in Oswego, Illinois. Property has been annexed to the Village of Oswego and zoned B-3 Commercial Service & Wholesale District, which allows most commercial uses including retail, service, office, and medical. Lots are mass-graded, access roads have been built, and utilities are available on-site. However, the property is currently being farmed in the interim. Lots are contiguous and are available either separately or combined. Property has excellent frontage on Orchard Road (12,300 vehicles per day). Direct access to Orchard Road via right-in/right-out access points. Full access provided at signalized intersections at Lewis Street and Mill Street via Station Drive.

#### **PROPERTY HIGHLIGHTS**

- Annexed to the Village of Oswego and zoned B-3 Commercial Service & Wholesale District
- Lots are mass-graded, access roads have been built, and utilities are available on-site
- Direct access to Orchard Road via right-in/right-out access points
- Full access provided at signalized intersections at Lewis Street and Mill Street
- Excellent frontage on Orchard Road (12,300 vehicles per day)
- Property is currently being farmed