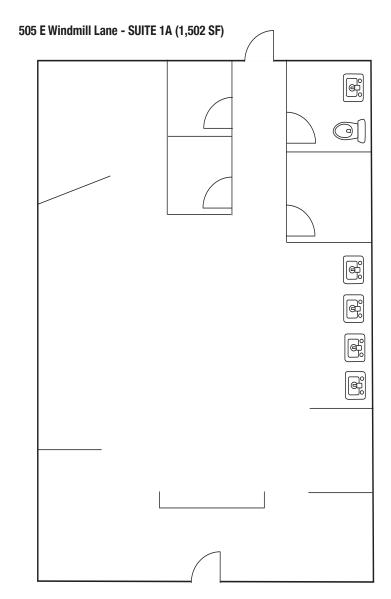

# LAS PALMAS VILLAGE

RETAIL SPACES • 445-525 E Windmill Lane | Las Vegas, NV 89123 • Zoned: C-2 • Parking: 6.19 • GLA: 106,838

505 E Windmill Lane - SUITE 1A (1,502 SF)

FOR MORE INFORMATION CONTACT:

GERI JAMESON | NV Lic # S.0190514

#### Floor Plan

Floor plan is not to exact scale. It is intended for general information purposes only.

FOR MORE INFORMATION CONTACT:

GERI JAMESON | NV Lic # S.0190514

o: 702.787.0123 | c: 702.907.0767 | leasing@virtusco.com