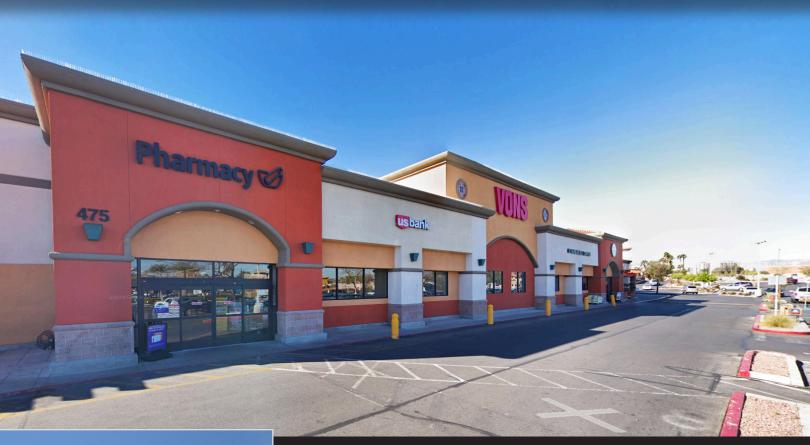

#### PROPERTY DESCRIPTION

**LAS PALMAS VILLAGE** is a  $\pm 106,838$  sf Community Center located at the Southeast corner of East Windmill Lane and Bermuda Road. Close proximity to the I-15 and I-215 freeways provide easy access to all surrounding areas. Spaces are immediately available at competitive lease rates. Join the strong co-tenancy of Von's, Starbucks, Wells Fargo, Bounty Hunter, Pizza Hut, UPS Store, Taco Bell, and more.

#### PROPERTY HIGHLIGHTS

- Surrounded by an impressive amount of residential rooftops, in an underserved retail submarkets.
- · Abundant parking and healthy traffic counts
- Tenant improvement packages available (conditions apply)
- Pylon space is available.
- Only 1 mile from I-215 via East Windmill Parkway (approx 3 mins)