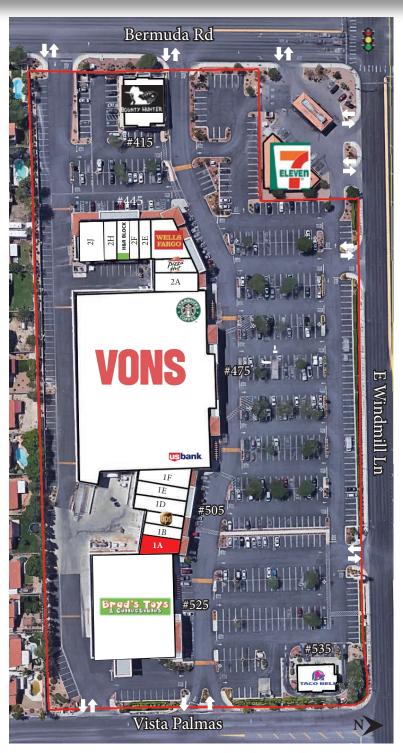

### **AVAILABLE SUITE(S)**

| SUITE   | SIZE   | TENANT                 |
|---------|--------|------------------------|
| 415 PAD | 4,500  | Bounty Hunter Tavern   |
| 445-2J  | 2,400  | Jiu Jitsu              |
| 445-2H  | 1,200  | Elite Nails            |
| 445-2G  | 1,200  | H & R Block            |
| 445-2F  | 900    | Vape City              |
| 445-2E  | 1,199  | Lotus Spa              |
| 445-2D  | 2,822  | Wells Fargo            |
| 445-2B  | 1,398  | Pizza Hut              |
| 445-2A  | 2,000  | Legend Dry Cleaners    |
| 475     | 57,566 | Vons                   |
| 505-1F  | 1,816  | Cigars & Smokes        |
| 505-1E  | 1,600  | Wildboy Outdoor Sports |
| 505-1D  | 1,805  | China-A-Go-Go          |
| 505-1C  | 1,200  | UPS Store              |
| 505-1B  | 1,080  | AZ Pool Supply         |
| 505-1A  | 1,502  | AVAILABLE              |
| 525     | 19,650 | Brad's Toys            |
| 535 PAD | 3,000  | Taco Bell              |