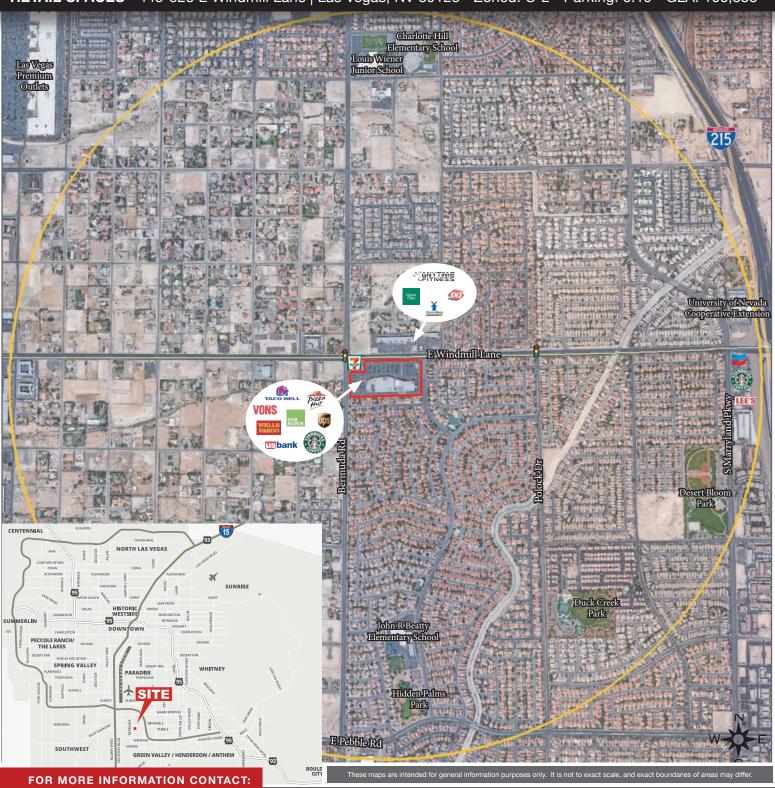

#### PROPERTY DESCRIPTION

**LAS PALMAS VILLAGE** is a  $\pm 106,838$  sf Community Center located at the Southeast corner of East Windmill Lane and Bermuda Road. Close proximity to the I-15 and I-215 freeways provide easy access to all surrounding areas. Spaces are immediately available at competitive lease rates. Join the strong co-tenancy of Von's, Starbucks, Wells Fargo, Bounty Hunter, Pizza Hut, UPS Store, Taco Bell, and more.

#### PROPERTY HIGHLIGHTS

- Surrounded by an impressive amount of residential rooftops, in an underserved retail submarkets.
- · Abundant parking and healthy traffic counts
- Tenant improvement packages available (conditions apply)
- Pylon space is available.
- Only 1 mile from I-215 via East Windmill Parkway (approx 3 mins)