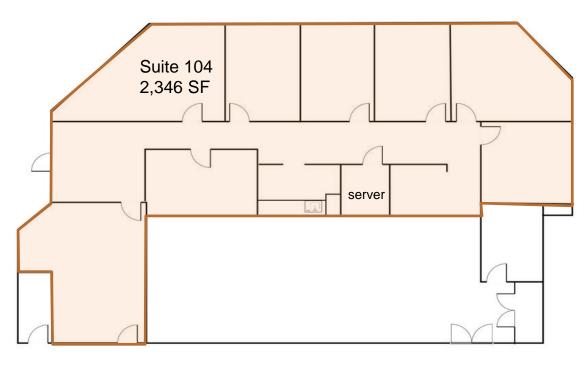

### Metro Center

Size (SF) Lease Rate **Space** \$26.00/SF Full Service Suite 104 2,346 SF Suite 105 3,126 SF \$19.00/SF Full Service

### Floor Plan Suite 104

The information above was furnished to us by sources we believe to be reliable, but no warranty or representation is made to its accuracy. It is your responsibility to independently confirm its accuracy and completeness. This offering is subject to correction or errors and omissions, change of pricing, prior to sale/lease or withdrawal from the market, without notice.

#### **Property Highlights**

- Toll Road Signage Available
- Steps to Wiehle Ave. Metro
- Next Door to Reston Station Plaza amenities Starbucks, Founding Farmers, Sweet Leaf, Davio's, Matchbox and others
- Elevator served building
- Home to several government contractors
- No medical uses in building
- Suite 104: 7 offices, conference room, kitchen, server room, reception
- Suite 105: Windowless training space and offices. Double door access to loading area. Reception area and kitchen
- Landlord wanting 12-36 month leases