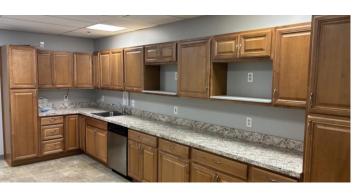

#### **Property Highlights**

- Toll Road Signage Available
- Steps to Wiehle Ave. Metro
- Next Door to Reston Station Plaza amenities Starbucks, Founding Farmers, Sweet Leaf, Davio's, Matchbox and others
- Elevator served building
- Home to several government contractors
- No medical uses in building
- Suite 104: 7 offices, conference room, kitchen, server room, reception
- Suite 105: Windowless training space and offices. Double door access to loading area. Reception area and kitchen
- Landlord wanting 12-36 month leases