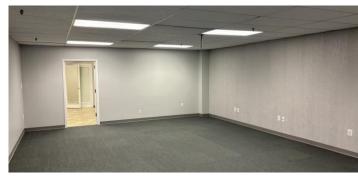

#### **Property Highlights**

- Toll Road Signage Available
- Steps to Wiehle Ave. Metro
- Next Door to Reston Station Plaza amenities Starbucks, Founding Farmers, Sweet Leaf, Davio's, Matchbox and others
- Elevator served building
- Home to several government contractors
- No medical uses in building
- Suite 104: 7 offices, conference room, kitchen, server room, reception
- Suite 105: Windowless training space and offices. Double door access to loading area. Reception area and kitchen
- Landlord wanting 12-36 month leases