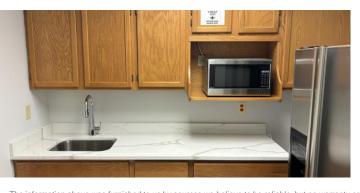

#### **Property Highlights**

- Toll Road Signage Available
- Steps to Wiehle Ave. Metro
- Next Door to Reston Station Plaza amenities Starbucks, Founding Farmers, Sweet Leaf, Davio's, Matchbox and others
- Elevator served building
- Home to several government contractors
- No medical uses in building
- Suite 104: 7 offices, conference room, kitchen, server room, reception
- Suite 105: Windowless training space and offices. Double door access to loading area. Reception area and kitchen
- Landlord wanting 12-36 month leases