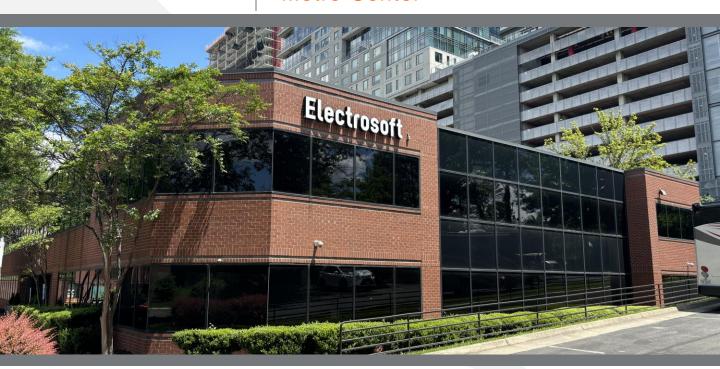

1893 Metro Center Drive, Reston VA

#### **Property Highlights**

- Toll Road Signage Available
- Steps to Wiehle Ave. Metro
- Next Door to Reston Station Plaza amenities Starbucks, Founding Farmers, Sweet Leaf, Davio's, Matchbox and others
- Elevator served building
- Home to several government contractors
- No medical uses in building
- Suite 104: 7 offices, conference room, kitchen, server room, reception
- Suite 105: Windowless training space and offices. Double door access to loading area. Reception area and kitchen
- Landlord wanting 12-36 month leases