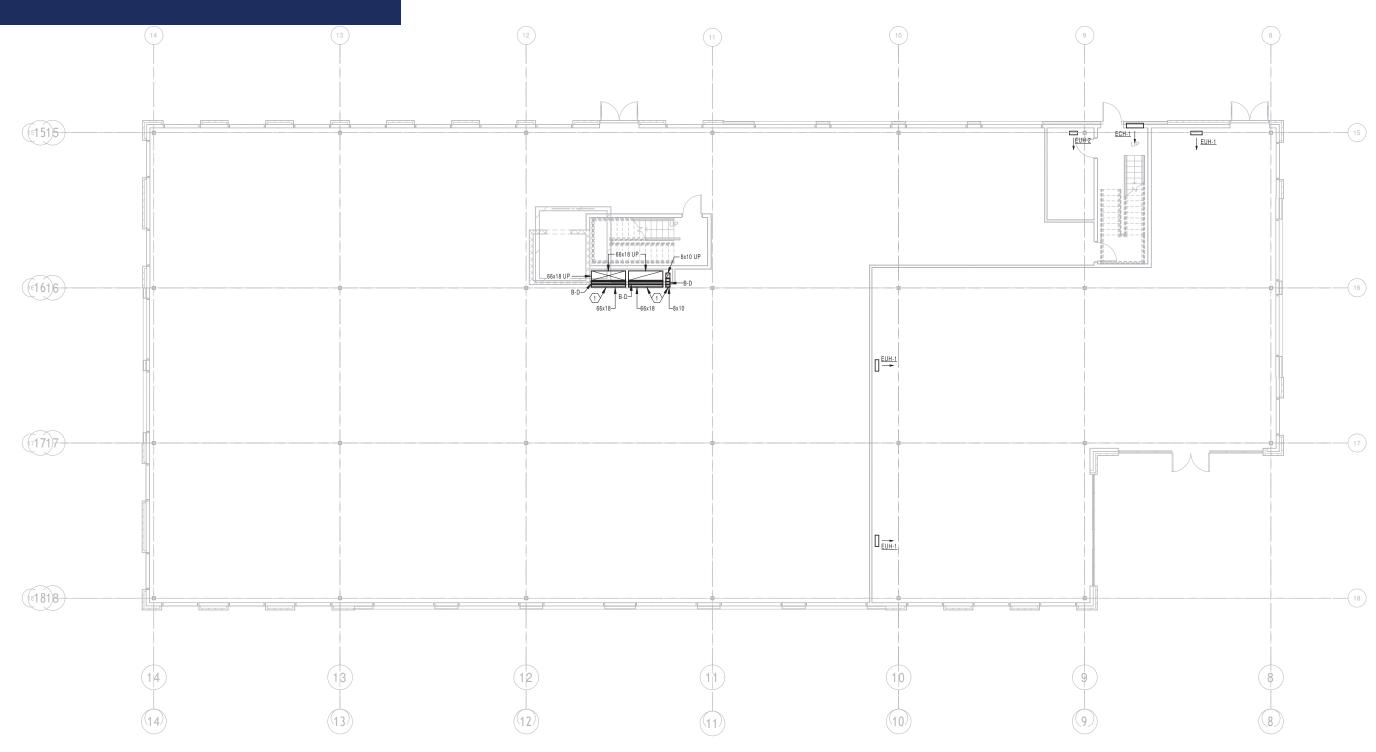

Opened May 2016 Two 4-Story Apartment Buildings 200 Apartments 18 Townhomes

THE DELCO LOFTS: (6 STORY) Opened July 2017 133 Loft Apartments Lock 27 Brewery and Restaurant

PHASE II APARTMENTS: (3 STORY) Construction Started June 2017 54 Flats in Four Buildings

FAIRFIELD INN & SUITES: (6 STORY) Opened October 2018 98 Keys

CENTERFIELD FLATS: (4 STORY) Completion Fall 2019 110 Apartments Local Cantina

KETTERING CENTER: (6 STORY) Completion Spring 2021 46,200 SF Office/Retail/ Restaurant

MENDELSON BUILDING: (4 STORY) Future Development 550,000 SF Office/Retail/Restauarnt

MONUMENT AVE. & WEBSTER STREET: (2 STORY) To-be Constructed 27,600 SF Office & Retail

PARKING GARAGE 420 Spaces Completed Summer 2015





MONUMENT AVENUE & WEBSTER STREET



Location Plan



# FLOOR PLAN Ground Plan



MONUMENT AVENUE & WEBSTER STREET



Floor Plan