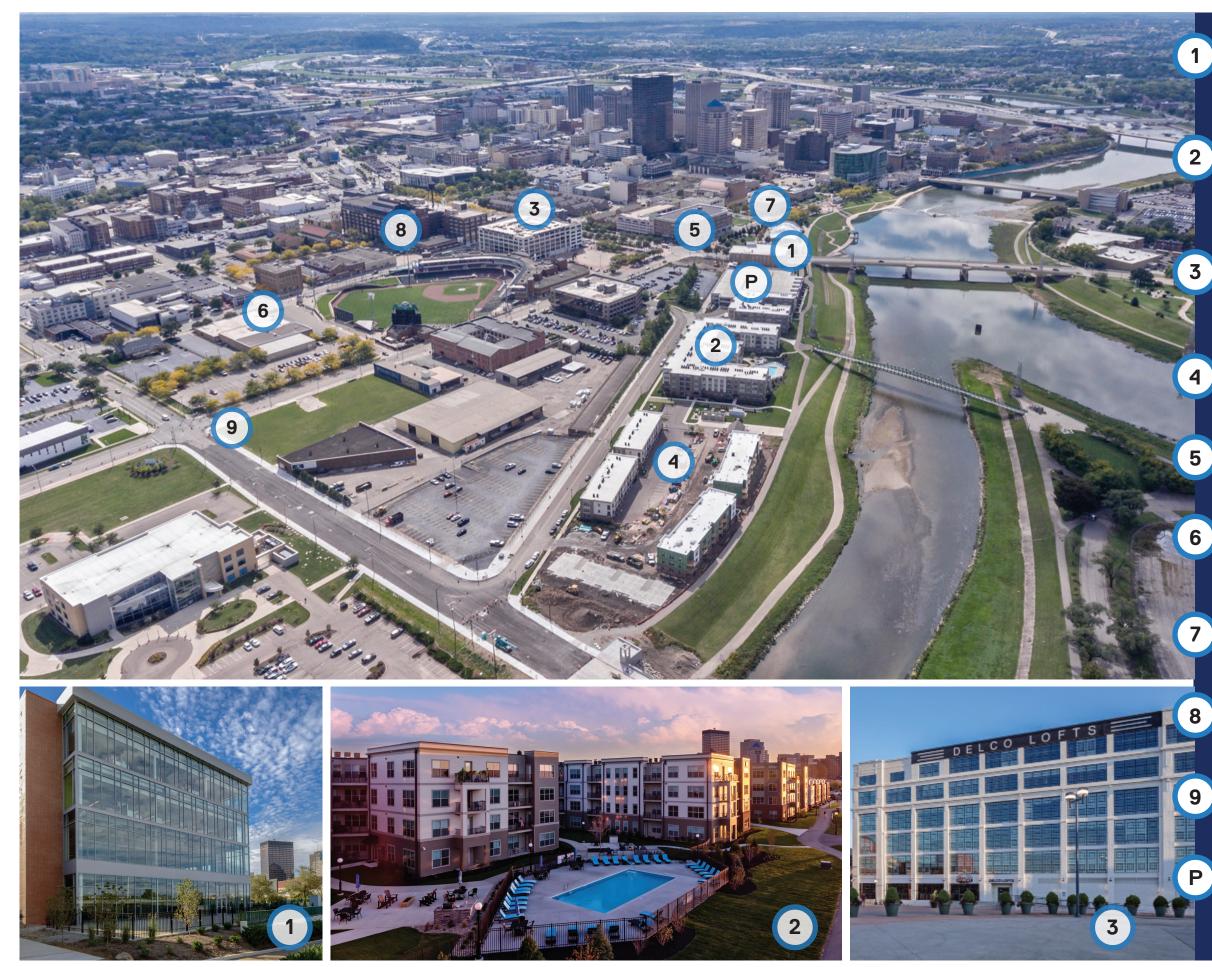

## DOWNTOWN DAYTON

WATER STREET DISTRICT Existing & Future Construction

312 PATTERSON: (4 STORY) Opened September 2015 50,800 SF Office/Retail/Restaurant Anchored by PNC

PHASE 1 APARTMENTS: (4 STORY) Opened May 2016 Two 4-Story Apartment Buildings 200 Apartments 18 Townhomes

THE DELCO LOFTS: (6 STORY) Opened July 2017 133 Loft Apartments Lock 27 Brewery and Restaurant

PHASE II APARTMENTS: (3 STORY) Construction Started June 2017 54 Flats in Four Buildings

FAIRFIELD INN & SUITES: (6 STORY) Opened October 2018 98 Keys

CENTERFIELD FLATS: (4 STORY) Completion Fall 2019 110 Apartments Local Cantina

KETTERING CENTER: (6 STORY) Completion Spring 2021 46,200 SF Office/Retail/ Restaurant

MENDELSON BUILDING: (4 STORY) Future Development 550,000 SF Office/Retail/Restauarnt