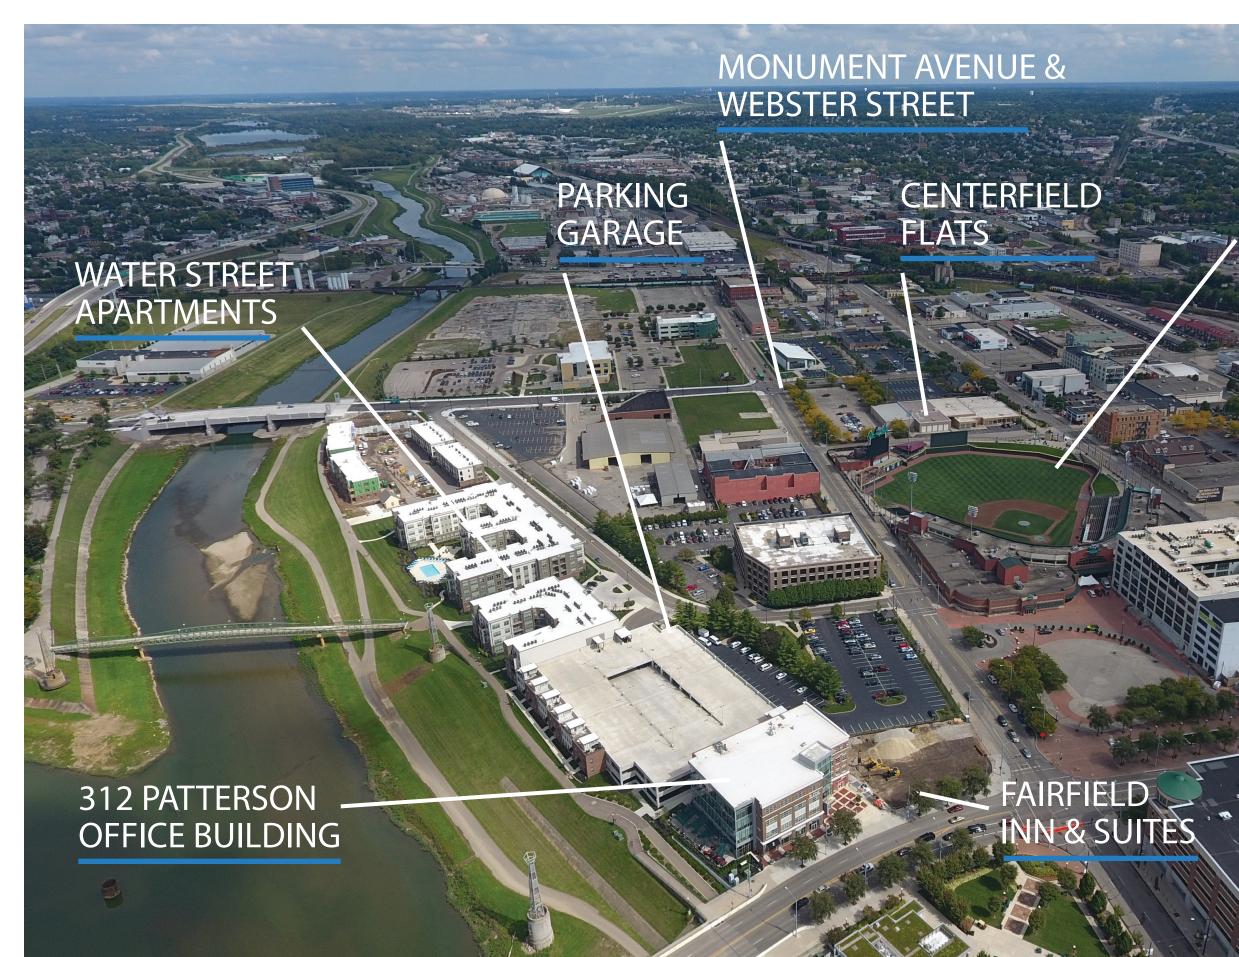

MONUMENT AVE. & WEBSTER STREET: (2 STORY) To-be Constructed 27,600 SF Office & Retail

PARKING GARAGE 420 Spaces Completed Summer 2015

MONUMENT AVENUE & WEBSTER STREET

Location Plan