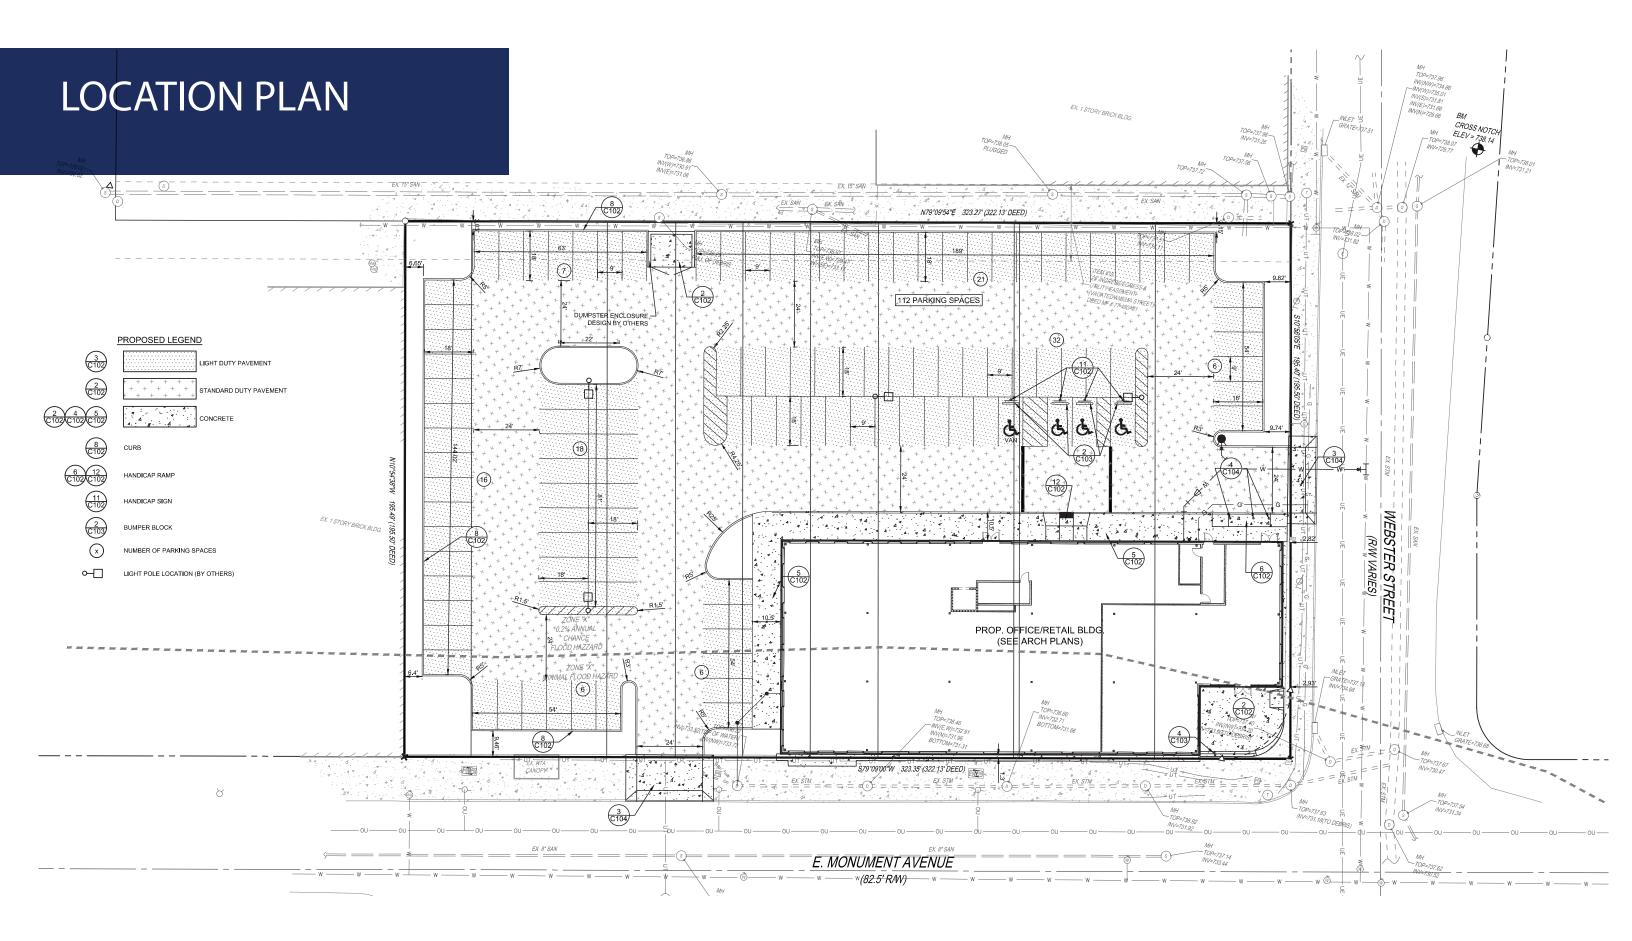

MONUMENT AVE. & WEBSTER STREET: (2 STORY) To-be Constructed 27,600 SF Office & Retail

PARKING GARAGE 420 Spaces Completed Summer 2015

MONUMENT AVENUE & WEBSTER STREET

Location Plan