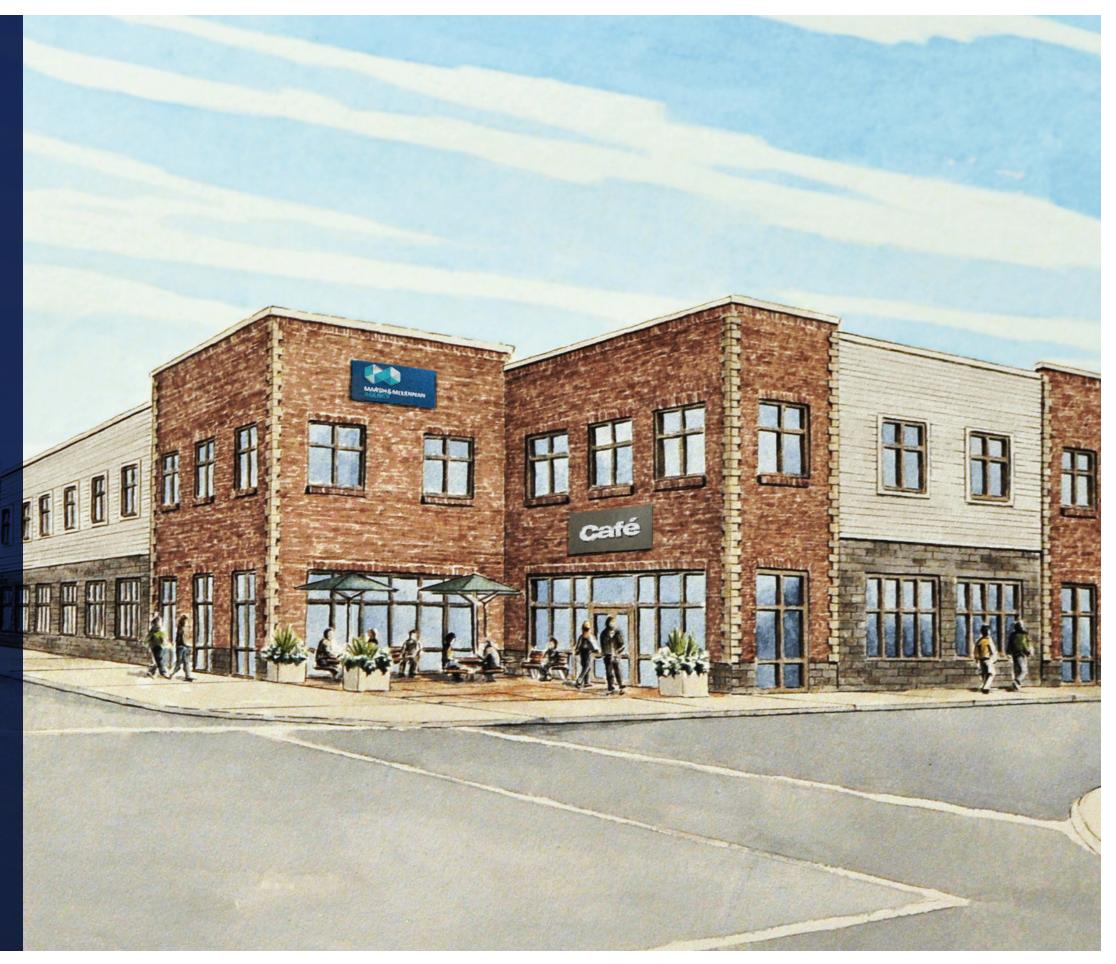

#### **Project Summary:**

The project consists of a two-story 27,600 SF building anchored by a 10-year, 24,300 SF lease with Marsh McLennan Agency (MMA) and 3,200 SF of first floor retail space. The project is a joint venture between Crawford Hoying and Woodard Development. The property is within a Qualified Opportunity Zone and located at the northwest corner of Monument Avenue and Webster Street in the dynamic Water Street District.

### **MONUMENT AVENUE & WEBSTER STREET**

**Opportunity Summary & Rendering** 