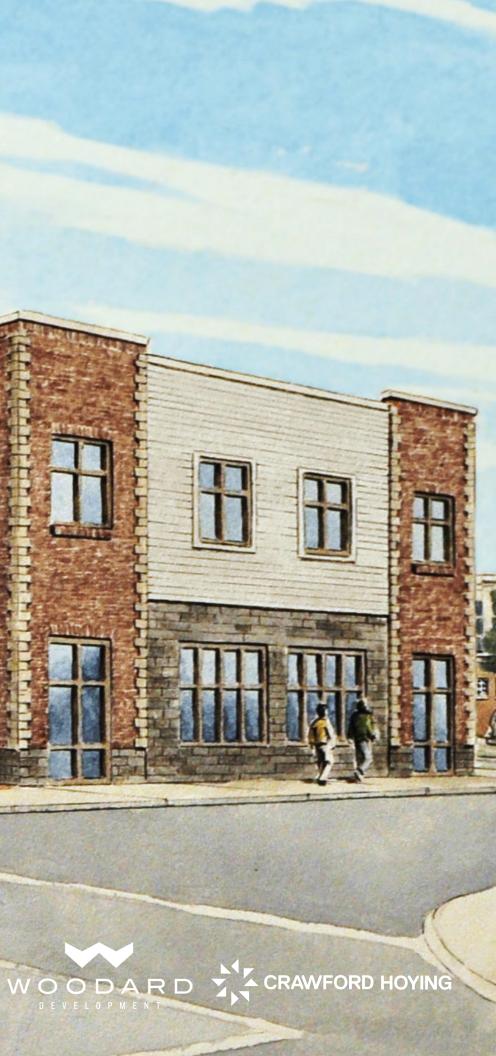

#### **Project Summary:**

The project consists of a two-story 27,600 SF building anchored by a 10-year, 24,300 SF lease with Marsh McLennan Agency (MMA) and 3,200 SF of first floor retail space. The project is a joint venture between Crawford Hoying and Woodard Development. The property is within a Qualified Opportunity Zone and located at the northwest corner of Monument Avenue and Webster Street in the dynamic Water Street District.

### **MONUMENT AVENUE & WEBSTER STREET**

**Opportunity Summary & Rendering** 