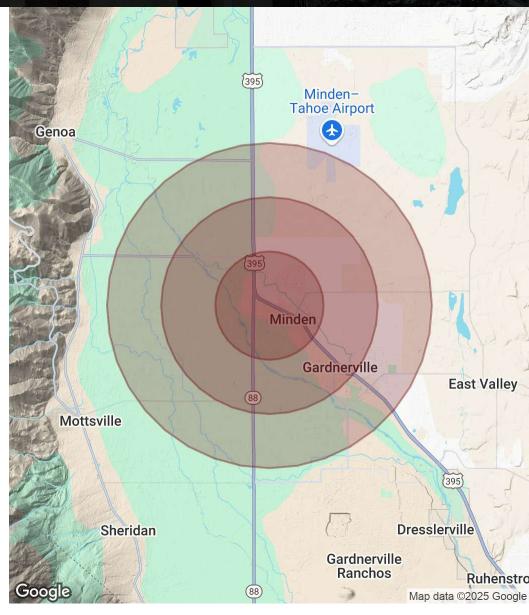

| Demographics      | 1 Mile           | 2 Miles          | 3 Miles  |  |
|-------------------|------------------|------------------|----------|--|
| Total Households  | 1,259            | 3,010            | 4,310    |  |
| Total Population  | 2 <i>,</i> 773   | 6,486            | 9,217    |  |
| Average HH Income | <b>\$74,75</b> 5 | <i>\$74,</i> 121 | \$77,239 |  |

### Demographics Map & Report

| Population           | 1 Mile            | 2 Miles            | 3 Miles   |
|----------------------|-------------------|--------------------|-----------|
| Total Population     | 2 <i>,77</i> 3    | 6,486              | 9,217     |
| Average Age          | 51.3              | 52.2               | 51.5      |
| Average Age (Male)   | 50.9              | 51.8               | 51.2      |
| Average Age (Female) | 51 <i>.</i> 7     | 52.3               | 51.5      |
|                      |                   |                    |           |
| Households & Income  | 1 Mile            | 2 Miles            | 3 Miles   |
| Total Households     | 1,259             | 3,010              | 4,310     |
| # of Persons per HH  | 2.2               | 2.2                | 2.1       |
| Average HH Income    | \$ <i>74,</i> 755 | \$74,121           | \$77,239  |
| Average House Value  | \$388,824         | \$36 <i>4,7</i> 75 | \$390,172 |