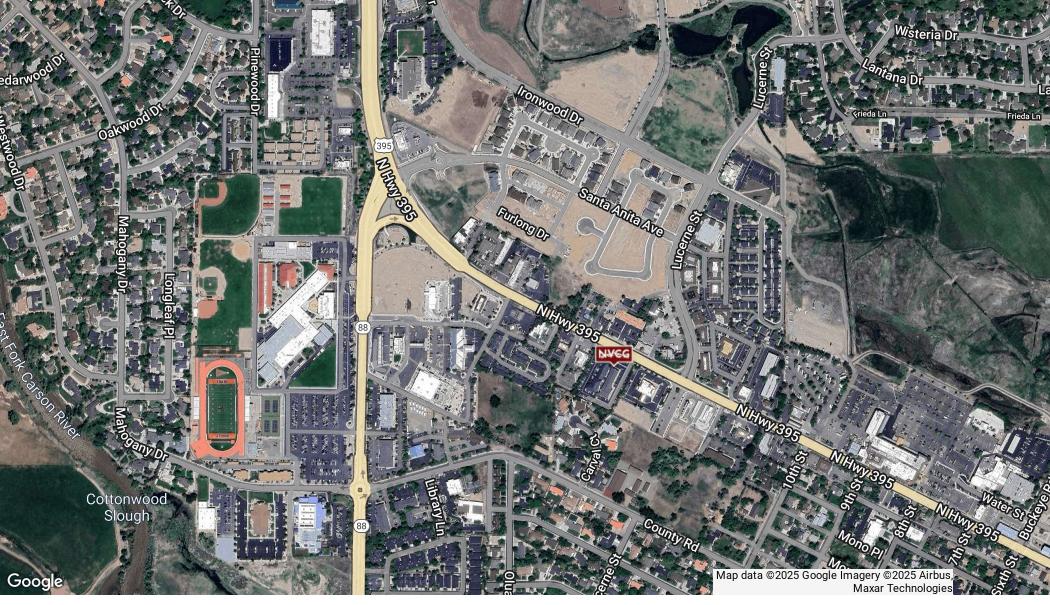

## Sierra Center | 1662 US Hwy 395 M

Office Suites For Lease | Minden, NV 89423

### **Property Description**

Two story professional office building located in the heart of Minden, NV with great exposure to US  $\,$  HWY 395N

Sierra Center | 1662 US Highway 395N Minden, NV 89423

### Sierra Center | 1662 US Highway 395N