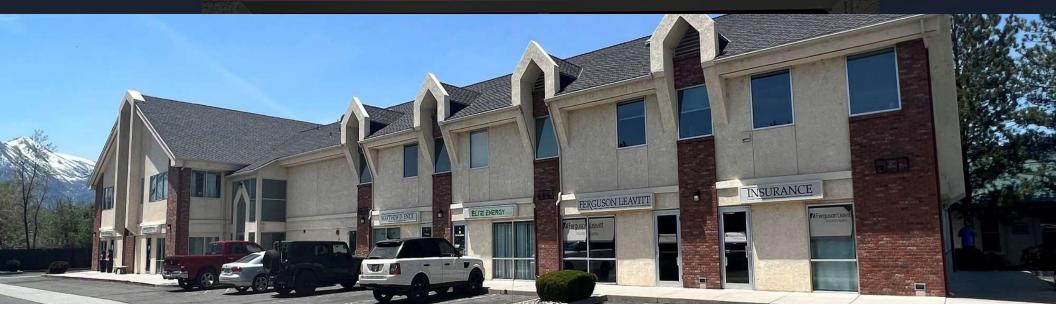

## Sierra Center | 1662 US Hwy 395 M

Office Suites For Lease | Minden, NV 89423



### Samuel Douglass, CCIM

Principal/Managing Broker NV #B.143639.LLC 775.443.7576 Samuel@NVCG.US





### **Property Description**

Two story professional office building located in the heart of Minden, NV with great exposure to US  $\,$  HWY 395N

### **Property Highlights**

- Tenants pay their own utilities in addition to base rent
- In pristine clean condition
- Common area restrooms
- Access to common area conference room
- Elevator served
- Ample parking

### **Offering Summary**

| Lease Rate:    | \$1.05 SF/month (NNN) |
|----------------|-----------------------|
| NNN:           | \$0.36/SF/MO          |
| Available SF:  | 384 - 1,023 SF        |
| Lot Size:      | 0.98 Acres            |
| Building Size: | 16,540 SF             |

| Demographics      | 1 Mile           | 2 Miles          | 3 Miles  |  |
|-------------------|------------------|------------------|----------|--|
|