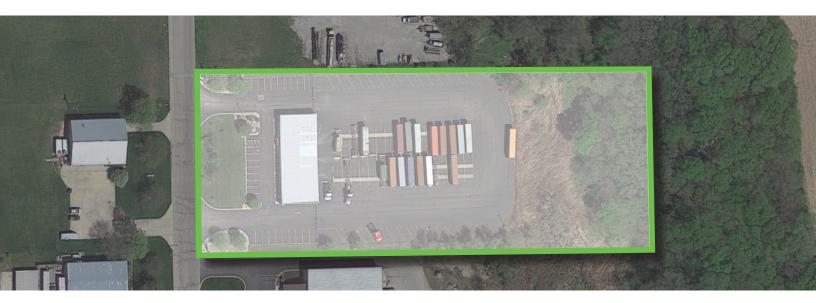

### building specifications

| Office Building Size: | ± 6,000 Sq. Ft.                                                |
|-----------------------|----------------------------------------------------------------|
| Land:                 | ± 3.42 Acres                                                   |
| Year Built:           | 2005                                                           |
| Parking:              | 50 Cars<br>40 Trailers/Containers<br>25 Tractors with Plug-Ins |
| Zoning:               | M-1 Limited Industrial                                         |
| Heat:                 | Gas                                                            |
| Real Estate Taxes:    | \$19,124/Year                                                  |
| Lease Asking Rate:    | Subject to Offer                                               |
| Sale Price:           | \$2,795,000                                                    |
|                       |                                                                |

paved with dolly pads

within 5 miles of UP Joliet Intermodal & 4 miles of BNSF Logistics

drivers lounge/check-In room