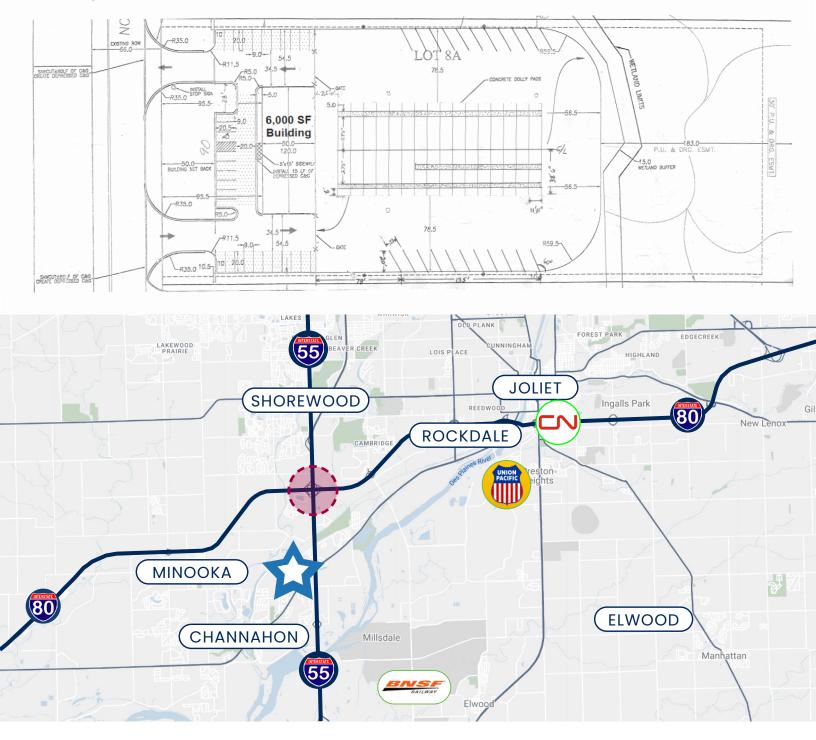

| Gas                                                            |
| Real Estate Taxes:    | \$19,124/Year                                                  |
| Lease Asking Rate:    | Subject to Offer                                               |
| Sale Price:           | \$2,795,000                                                    |
|                       |                                                                |



paved with dolly pads

within 5 miles of UP Joliet Intermodal & 4 miles of BNSF Logistics





drivers lounge/check-In room



# 24051 S. NORTHERN ILLINOIS DR. Channahon, IL

## trucking property | FOR SALE OR LEASE

#### JOSHUA HEARNE, SIOR

(630) 729-7933 jhearne@cawleychicago.com

REINIER PRANGER (630) 735-8737 rpranger@cawleychicago.com

#### site plan