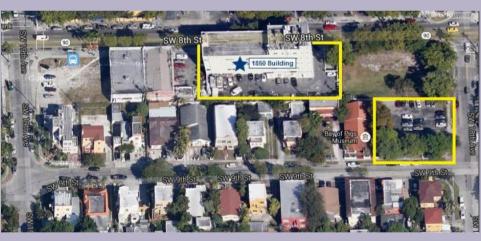

#### Available Units Ranging From 356 SF. to 8,500 SF.

This five-story building of concrete block structure was built in 1972, with approximately 30,000 square feet of rentable office and retail space as well as two additional lots comprising 0.28 acres used as parking area for the Praxis Institute only. The building has ground floor retail and four floors of office suites.

The building has excellent frontage on busy SW 8th Street (Calle Ocho). This property is centrally located minutes from the Palmetto Expressway (SR-836), Interstate 95, Miami International Airport, and Downtown Miami.