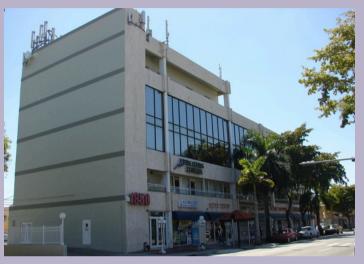

## 1850 Little Havana Office Center

#### Address: 1850 SW 8 Street Miami, FL 33135

#### Available Units Ranging From 356 SF. to 8,500 SF.

This five-story building of concrete block structure was built in 1972, with approximately 30,000 square feet of rentable office and retail space as well as two additional lots comprising 0.28 acres used as parking area for the Praxis Institute only. The building has ground floor retail and four floors of office suites.

The building has excellent frontage on busy SW 8th Street (Calle Ocho). This property is centrally located minutes from the Palmetto Expressway (SR-836), Interstate 95, Miami International Airport, and Downtown Miami.