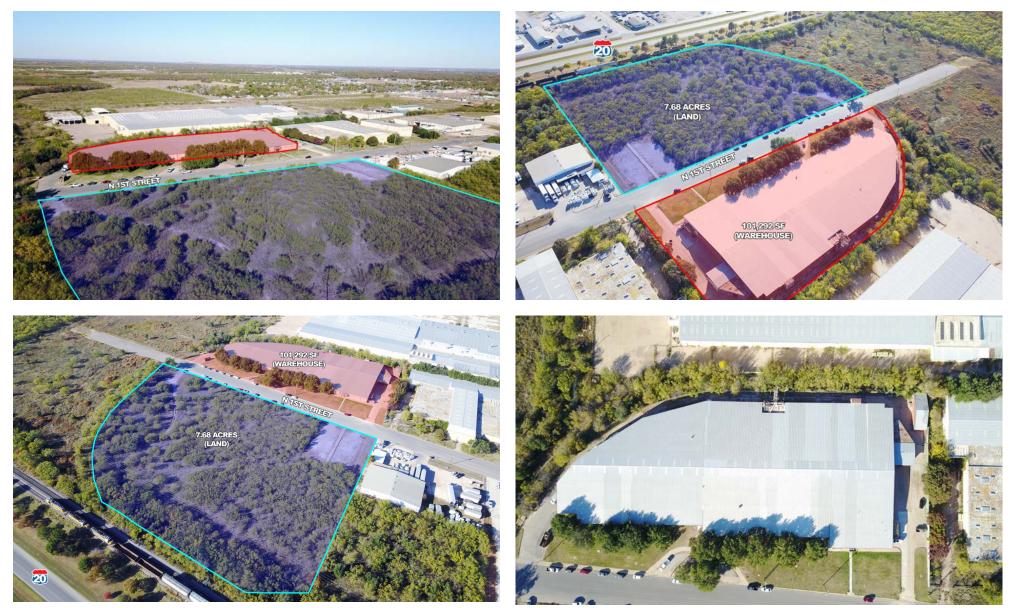

### FOR SALE

## 5517 - 5520 N 1st STREET

Abilene, Texas

#### **Property Highlights**

- Total lot size: ±11.46 AC
- Total building size: 101,292 SF (Office: 15,372 SF)
- Dock positions: (7) Trailer positions (3) 10' X 20' Grade level doors
- Zoning: LI (Light industrial)
- Heavy industrial power with significant distribution

• NNN fully-leased with fee simple ownership and limited landlord responsibilities

5-B Butterfield Trail Boulevard

- ±0.6 miles to Loop 277/US Highway 83
- ±1.6 miles to Interstate 20
- ±9.1 miles to Abilene Regional Airport
- Sale price: \$3,800,000 (2021 NOI: ±\$240,000)