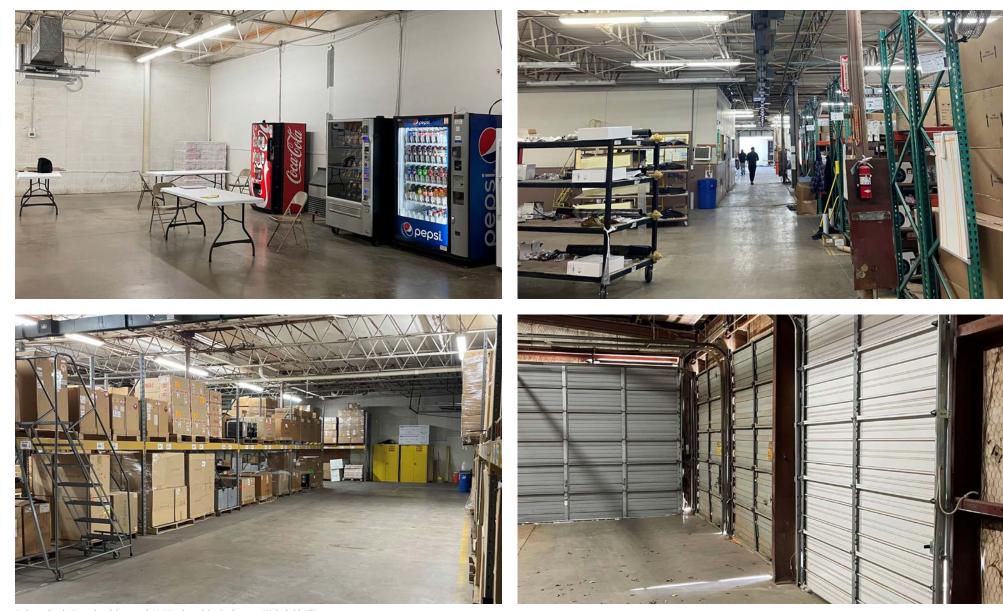

resintl.com **Erik J. Anderson** Sales/Leasing Agent (915) 843 8888 ext. 804 eanderson@piresintl.com • Adjacent to the established Five Points Business Park, Abilene's premier industrial park

• NNN fully-leased with fee simple ownership and limited landlord responsibilities

5-B Butterfield Trail Boulevard

- ±0.6 miles to Loop 277/US Highway 83
- ±1.6 miles to Interstate 20
- ±9.1 miles to Abilene Regional Airport
- Sale price: \$3,800,000 (2021 NOI: ±\$240,000)

El Paso, Texas 79906-4920 Main (915) 843 8888 **www.piresintl.com** 

 $Independently \ Owned \ and \ Operated \ /A \ Member \ of \ the \ Cushman \ \& \ Wakefield \ Alliance$ 



#### Photos 1



 $Independently\ Owned\ and\ Operated\ /\ A\ Member\ of\ the\ Cushman\ \&\ Wakefield\ Alliance$ 



#### Photos 2





#### Photos 3





FOR SALE 5517 - 5520 N 1st STREET

Abilene, Texas

# Floor Plan



Independently Owned and Operated / A Member of the Cushman & Wakefield Alliance





MAP

AERIAL

Brett C. Preston, SIOR, CCIM Managing Partner (915) 843 8888 ext. 801 bpreston@piresintl.com **Erik J. Anderson** Sales/Leasing Agent (915) 843 8888 ext. 804 eanderson@piresintl.com

5-B Butterfield Trail Boulevard El Paso, Texas 79906-4920 Main (915) 843 8888 www.piresintl.com

 $Independently\ Owned\ and\ Operated\ /\ A\ Member\ of\ the\ Cushman\ \&\ Wakefield\ Alliance$