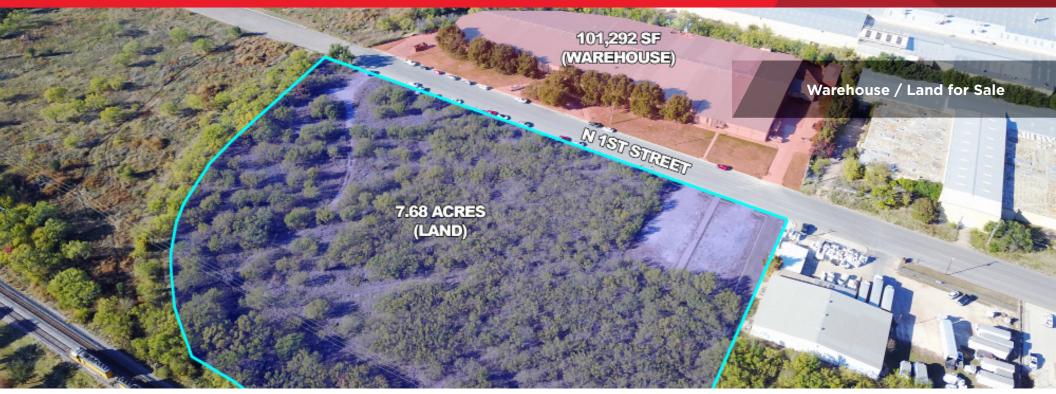

### FOR SALE

## 5517 - 5520 N 1st STREET

Abilene, Texas

#### **Property Highlights**

- Total lot size: ±11.46 AC
- Total building size: 101,292 SF (Office: 15,372 SF)
- Dock positions: (7) Trailer positions (3) 10' X 20' Grade level doors
- Zoning: LI (Light industrial)
- Heavy industrial power with significant distribution

• NNN fully-leased with fee simple ownership and limited landlord responsibilities

5-B Butterfield Trail Boulevard

- ±0.6 miles to Loop 277/US Highway 83
- ±1.6 miles to Interstate 20
- ±9.1 miles to Abilene Regional Airport
- Sale price: \$3,800,000 (2021 NOI: ±\$240,000)