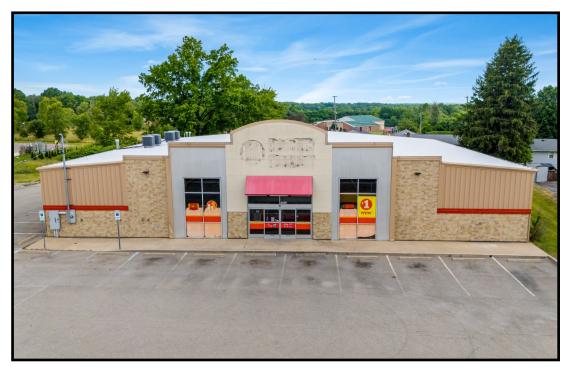

# FOR SALE/LEASE

## LOCATION

4450 Mahoning Ave, Austintown, OH 44515

## HIGHLIGHTS

- Former Family Dollar
- Steel building built in 2015
- Great opportunity for end user or investor, can be subdivided and units rented individually
- Just west of Raccoon Rd
- Close to SR 11