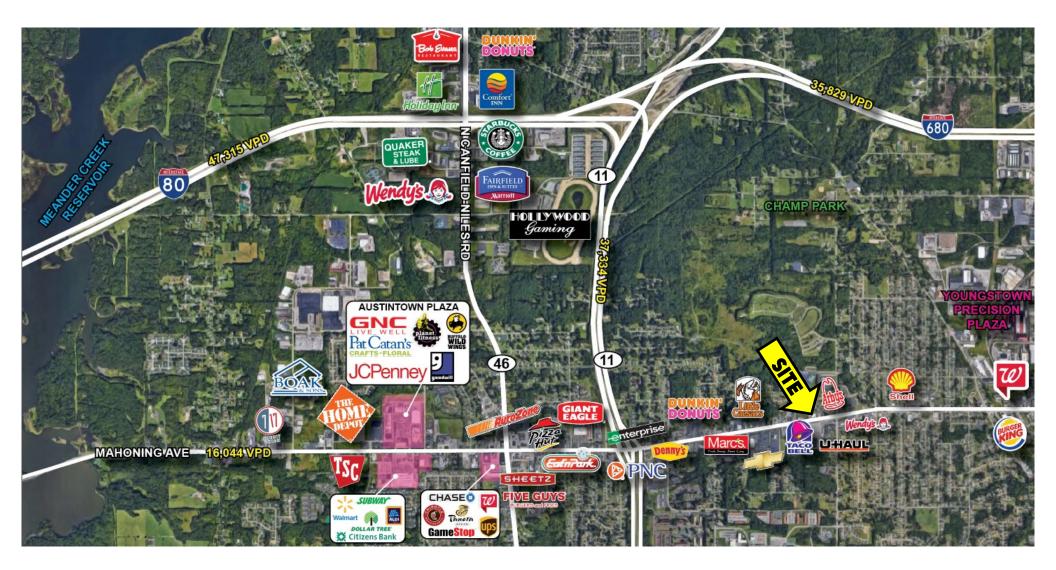

# FOR SALE/LEASE

## LOCATION

4450 Mahoning Ave, Austintown, OH 44515



# Image: Contrast of Cont

TRAFFIC Mahoning Ave = 16,044 VPD

## HIGHLIGHTS

- Former Family Dollar
- Steel building built in 2015
- Great opportunity for end user or investor, can be subdivided and units rented individually
- Just west of Raccoon Rd
- Close to SR 11

# CONTACT GARY LASKO 330.509.4546 glasko@platzrealtygroup.com

Office: 330.757.4889 | Fax: 330.294.5622 | 3830 Starr Centre Dr, Suite 2, Canfield, OH 44406

# www.PLATZREALTYGROUP.com



# **AERIAL PICTURES**



Office: 330.757.4889 | Fax: 330.294.5622 | 3830 Starr Centre Dr, Suite 2, Canfield, OH 44406

# www.PLATZREALTYGROUP.com







Office: 330.757.4889 | Fax: 330.294.5622 | 3830 Starr Centre Dr, Suite 2, Canfield, OH 44406

# www.PLATZREALTYGROUP.com





# **SITE INFORMATION**

| DEMOGRAPHICS             | 1 MI     | 3 MI     | 5 MI     |
|--------------------------|----------|----------|----------|
| POPULATION               | 8,578    | 48,063   | 103,709  |
| HOUSEHOLDS               | 4,131    | 20,875   | 43,192   |
| MEDIAN AGE               | 41       | 43       | 43       |
| <b>AVERAGE HH INCOME</b> | \$49,044 | \$57,421 | \$59,436 |

| SITE INFORMATION   |                                                                           |  |
|--------------------|---------------------------------------------------------------------------|--|
| LOCATION<br>PARCEL | Austintown Township<br>Mahoning County<br>48-026