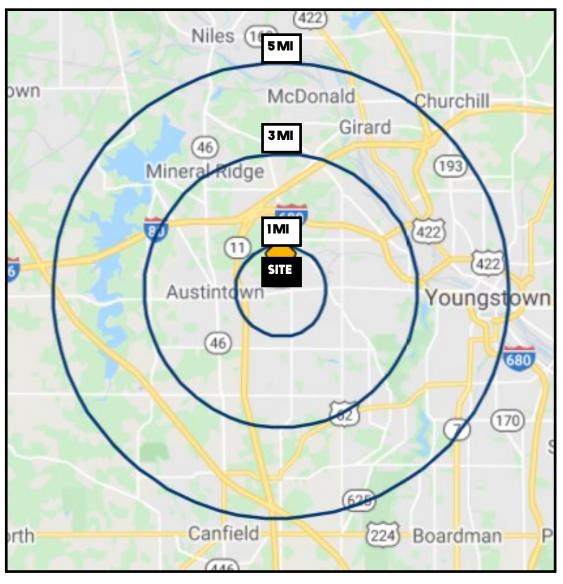

# **SITE INFORMATION**

| DEMOGRAPHICS             | 1 MI     | 3 MI     | 5 MI     |
|--------------------------|----------|----------|----------|
| POPULATION               | 8,578    | 48,063   | 103,709  |
| HOUSEHOLDS               | 4,131    | 20,875   | 43,192   |
| MEDIAN AGE               | 41       | 43       | 43       |
| <b>AVERAGE HH INCOME</b> | \$49,044 | \$57,421 | \$59,436 |