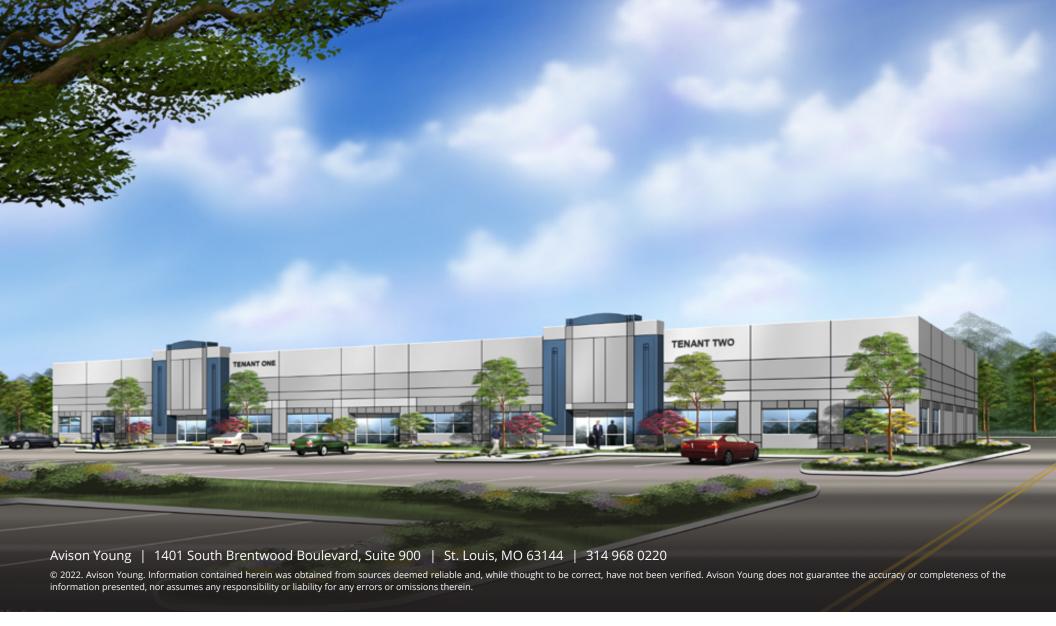

## **Property Description**

Build-to-suit for lease

## **Property Highlights**

- Customizable building
- Up to 40,000 SF
- Clear height: 28'
- Sprinkler: ESFR system
- Approximately 5% office finish
- Dock doors and drive-ins per user specification