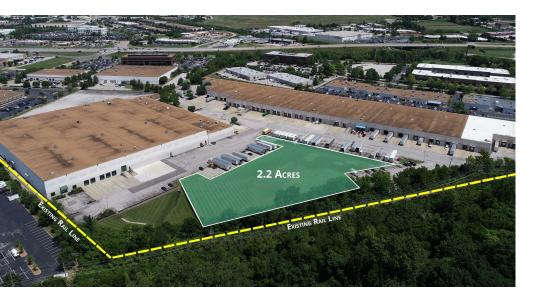

## **Property Highlights**

- Customizable building
- Up to 40,000 SF
- Clear height: 28'
- Sprinkler: ESFR system
- Approximately 5% office finish
- Dock doors and drive-ins per user specification

## **Offering Summary**

| Lease Rate:   | Call for details |
|---------------|------------------|
| Available SF: | 40,000 SF        |

<u>Dan Cahill, CCIM</u> Vice President D 314 785 7639 Dan.Cahill@avisonyoung.com Ben Cahill, CCIM, SIOR
Senior Vice President
D 314 785 7637
Ben.Cahill@avisonyoung.com