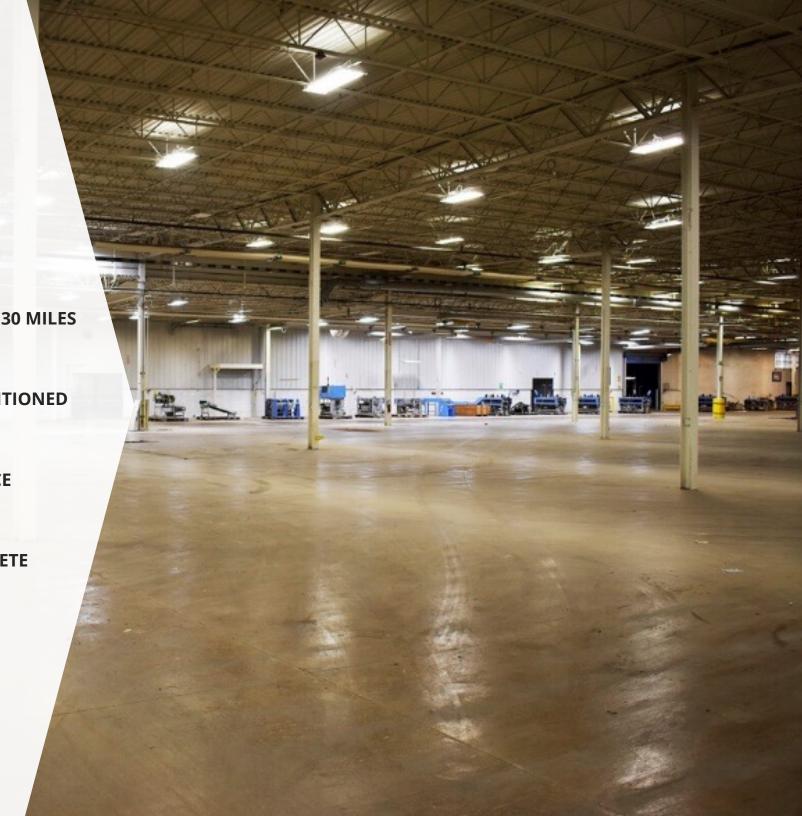

10 MILES TO I-69, 30 MILES TO I-80/90

**FULLY AIR-CONDITIONED** 

BREAKROOM IN MEZZANINE SPACE

ASPHALT CAR
PARKING/CONCRETE
PARKING

## 2500 MARION DRIVE | KENDALLVILLE, IN

| AVAILABLE SPACE  | 129,537 SF                                                      |  |  |
|------------------|-----------------------------------------------------------------|--|--|
| DOCK DOORS       | 6                                                               |  |  |
| DRIVE-IN DOORS   | 5                                                               |  |  |
| CLEAR HEIGHT     | 16' - 21' 6"                                                    |  |  |
| FLOORS           | 1                                                               |  |  |
| ROOF             | Built Up                                                        |  |  |
| WALLS            | Structural Steel/Insulated Metal Walls w/ Interior Liner Panels |  |  |
| FLOORS           | 6" Reinforced Concrete                                          |  |  |
| YEAR BUILT       | 1972 - 2009                                                     |  |  |
| FIRE SUPPRESSION | Wet                                                             |  |  |
| LIGHTING         | LED/Fluorescent                                                 |  |  |
| PARKING          | Ample                                                           |  |  |
| POWER            | 4-3200 AMP/480V Services                                        |  |  |
| LAND AREA        | 14.7 Acres                                                      |  |  |
| ZONING           | I-R, Industrial Reserved                                        |  |  |
| PARCEL ID        | 57-07-35-300-013.000-020                                        |  |  |
|                  |                                                                 |  |  |