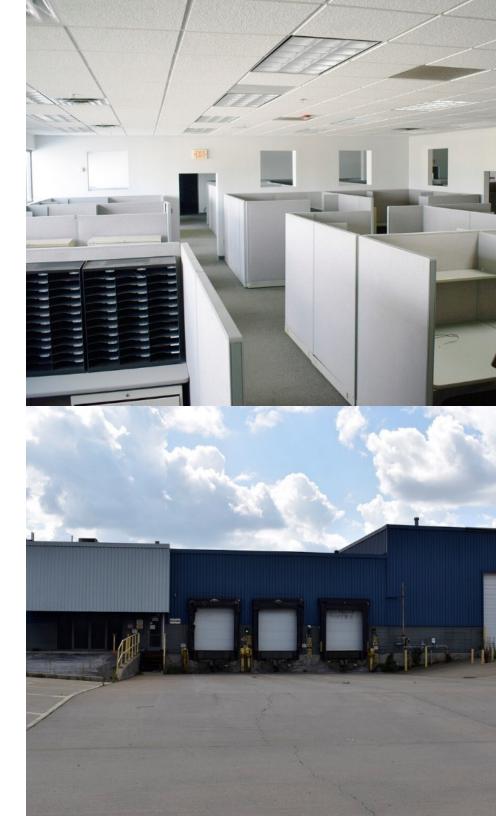

10 MILES TO I-69, 30 MILES TO I-80/90

**FULLY AIR-CONDITIONED** 

BREAKROOM IN MEZZANINE SPACE

ASPHALT CAR
PARKING/CONCRETE
PARKING

## 2500 MARION DRIVE | KENDALLVILLE, IN

| AVAILABLE SPACE  | 129,537 SF                                                      |  |  |
|------------------|-----------------------------------------------------------------|--|--|
| DOCK DOORS       | 6                                                               |  |  |
| DRIVE-IN DOORS   | 5                                                               |  |  |
| CLEAR HEIGHT     | 16' - 21' 6"                                                    |  |  |
| FLOORS           | 1                                                               |  |  |
| ROOF             | Built Up                                                        |  |  |
| WALLS            | Structural Steel/Insulated Metal Walls w/ Interior Liner Panels |  |  |
| FLOORS           | 6" Reinforced Concrete                                          |  |  |
| YEAR BUILT       | 1972 - 2009                                                     |  |  |
| FIRE SUPPRESSION | Wet                                                             |  |  |
| LIGHTING         | LED/Fluorescent                                                 |  |  |
| PARKING          | Ample                                                           |  |  |
| POWER            | 4-3200 AMP/480V Services                                        |  |  |
| LAND AREA        | 14.7 Acres                                                      |  |  |
| ZONING           | I-R, Industrial Reserved                                        |  |  |
| PARCEL ID        | 57-07-35-300-013.000-020                                        |  |  |
|                  |                                                                 |  |  |