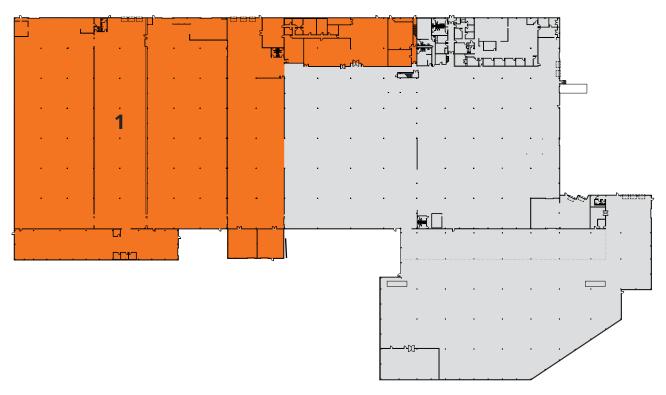

## **FLOOR PLAN**

2500 MARION DRIVE | KENDALLVILLE, IN

| NUMBER | SPACE<br>DESIGNATION | DOCKS | RESTROOMS | CLEAR HEIGHT | SQUARE FEET |
|--------|----------------------|-------|-----------|--------------|-------------|
| 1      | AVAILABLE            | 6     | 6         | 16' - 21' 6" | 129,537 SF  |
| TOTAL  |                      |       |           |              | 129,537 SF  |