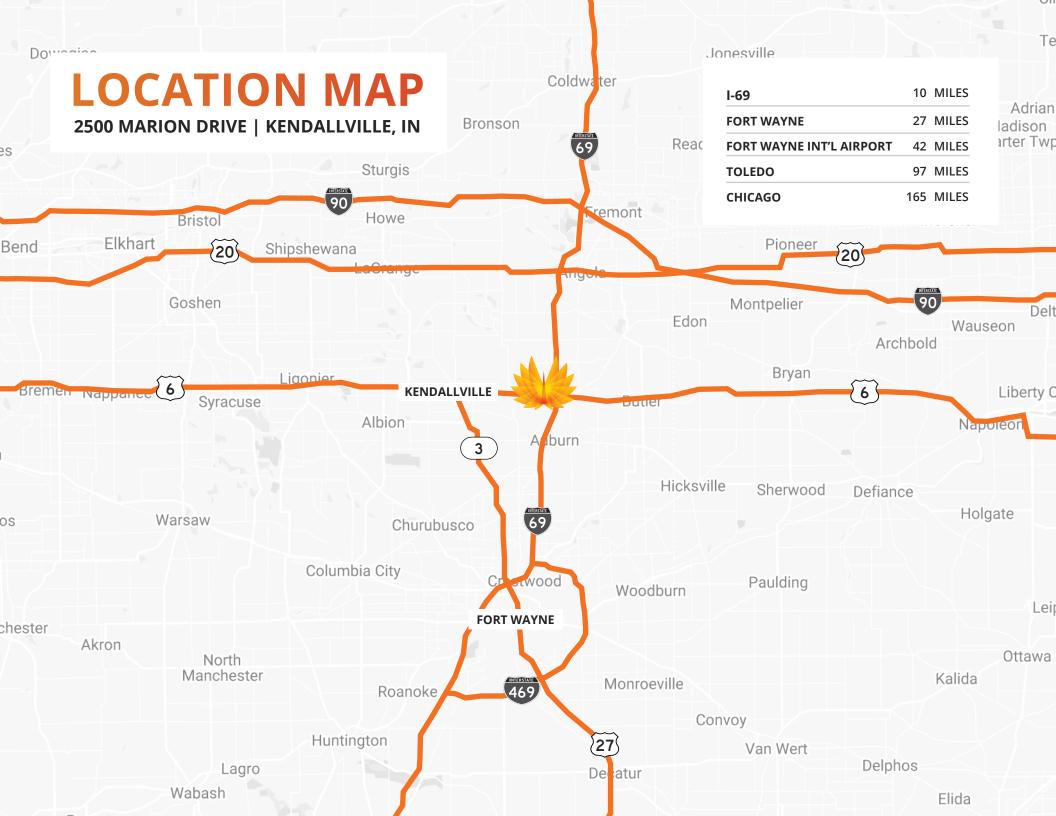

10 MILES TO I-69, 30 MILES TO I-80/90

**FULLY AIR-CONDITIONED** 

BREAKROOM IN MEZZANINE SPACE

ASPHALT CAR
PARKING/CONCRETE
PARKING