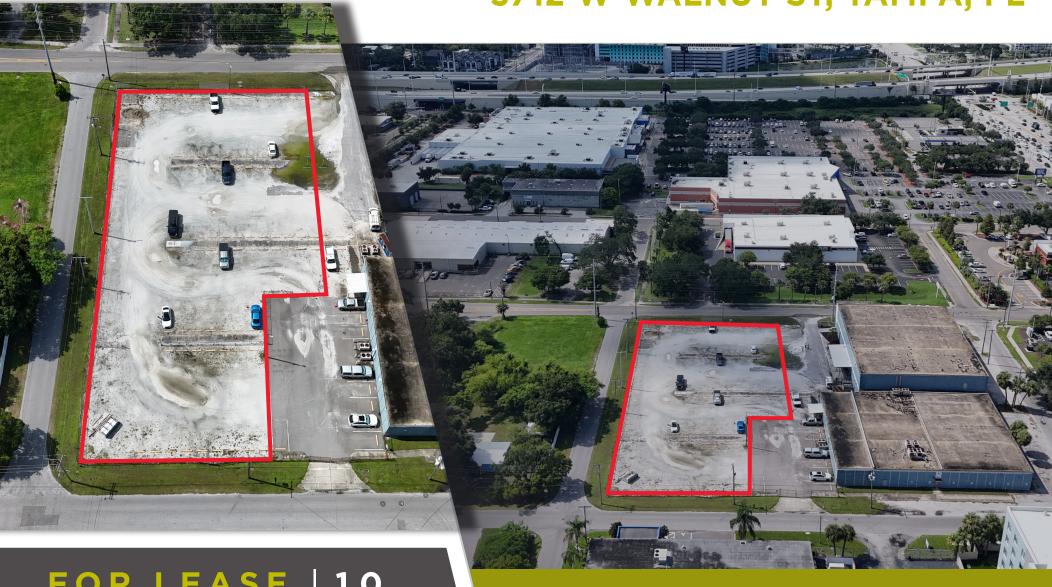

# 3712 W WALNUT ST, TAMPA, FL

FOR LEASE | 1.0

## **3712 W WALNUT STREET**

## **OUTDOOR STORAGE AVAILABLE**

Palm Harbor /