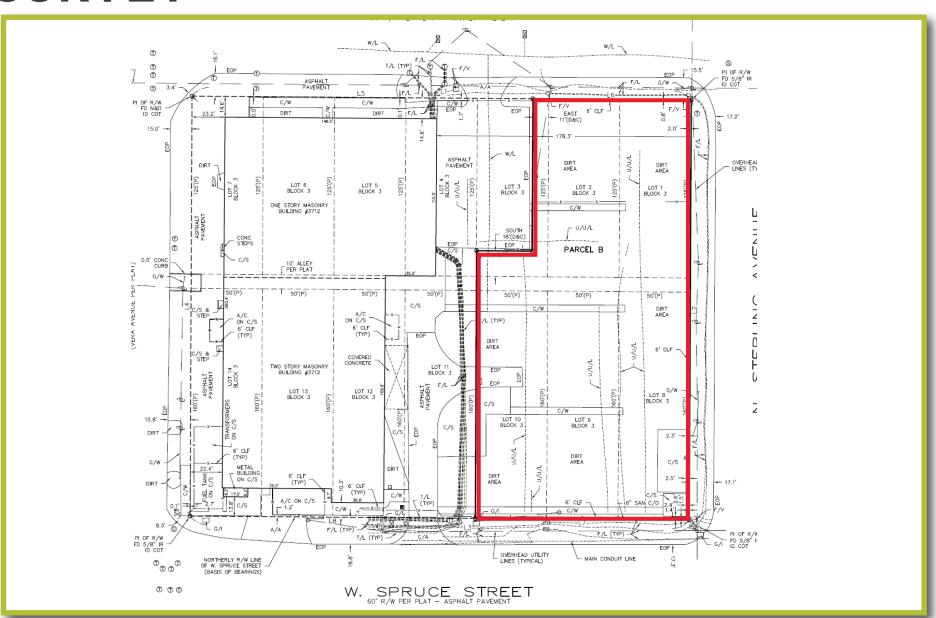

# 3712 W WALNUT ST, TAMPA, FL



FOR LEASE | 1.0

## **3712 W WALNUT STREET**

## **OUTDOOR STORAGE AVAILABLE**











Palm Harbor /

# PROPERTY SURVEY



# 3712 W WALNUT ST, TAMPA, FL

### **OUTDOOR STORAGE OPPORTUNITY**









TREY CARSWELL, SIOR

Managing Director +1 813 230 6131

trey.carswell@cushwake.com lisa.ross@cushwake.com sam.korolos@cushwake.com

LISA ROSS, SIOR

Managing Director +1 813 760 3209

**SAM KOROLOS** 

Senior Associate +1 704 989 1327

**MELISSA WATTERWORTH** 

Associate +1 813 599 2190

melissa.watterworth@cushwake.com



©2024 Cushman & Wakefield. All rights reserved. The material in this presentation has been prepared solely for information purposes, and is strictly confidential. Any disclosure, use, copying or circulation of this presentation (or the information contained within it) is strictly prohibited, unless you have obtained Cushman & Wakefield's prior written consent. The views expressed in this presen