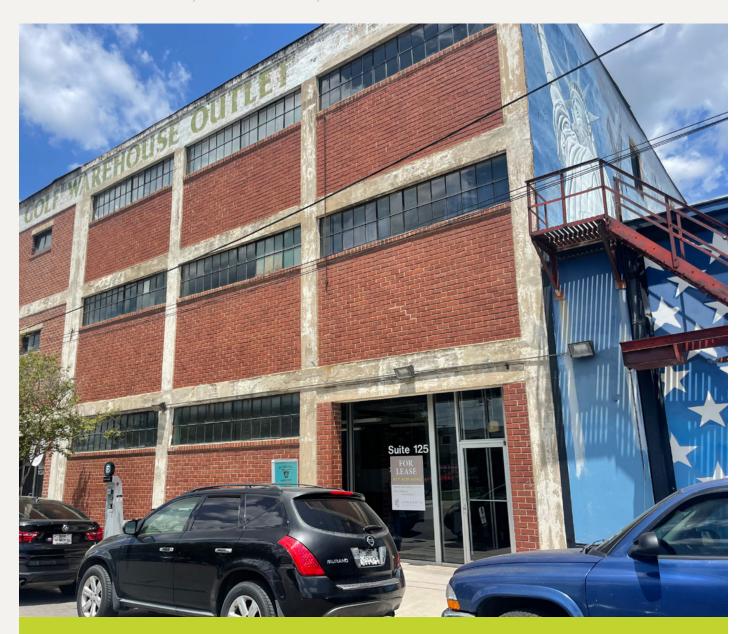

# Office \* LEASE

LanCarteCRE.com

201 S CALHOUN ST, FORT WORTH, TX

★ CLICK HERE FOR VIRTUAL TOUR

### PROPERTY FEATURES

- Multi-Tenant Building
- Furnished shared reception area
- Common break room
- Signage at entrance of Suite 125
- Open Creative Space with Industrial Modern Finish Out
- Steps from S Main Street restaurants
- 5 minutes from Downtown
- Direct access to I-30 & I-35
- 1 Parking Spot Comes with Office in the Gated Lot
- Traffic Count: 8,092 VPD (S Main St & W Vickery Blvd)
- Access to 14,000 SF The Social Space event space