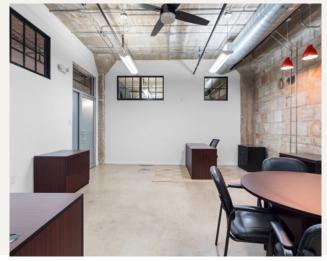

### SUITE 125-C: 568 SF

- Open space for 3-4 workstations
- Frosted glass door
- Light on two sides
- Furnished reception area
- Polished concrete floor

- Shared common area, wet pantry and corridor
- Open creative space with industrial-modern finish out