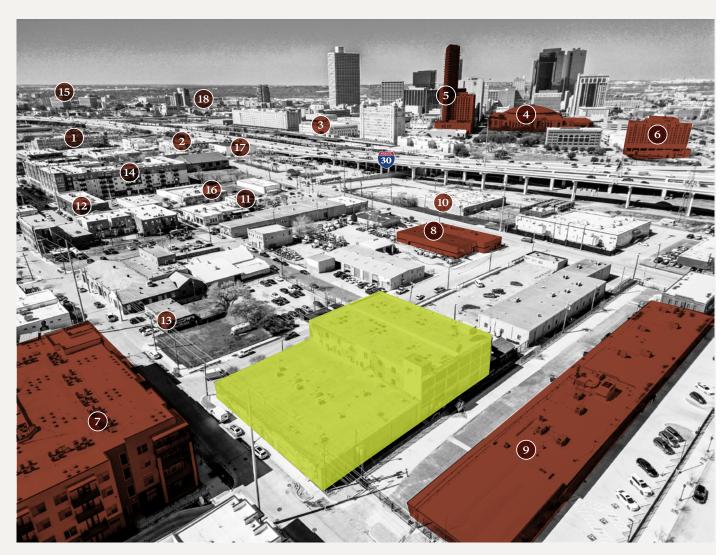

|

# Office \* LEASE 201 S CALHOUN ST

## CONFERENCE ROOM/SHARED SPACE











### SUITE 125-A: 1,029 SF

- Built with an open area with 2 semi-private offices and 1 executive private office
- Potential for showroom space or client meeting space
- Frosted glass front door
- Light on three sides

- Furnished reception area Shared common area, wet pantry and corridor
- Polished concrete floor
- Open creative space with industrial-modern finish out













# Office ★ LEASE

### SUITE 125-C: 568 SF

- Open space for 3-4 workstations
- Frosted glass door
- Light on two sides
- Furnished reception area
- Polished concrete floor

- Shared common area, wet pantry and corridor
- Open creative space with industrial-modern finish out







# Office ★ LEASE 201 S CALHOUN ST

### RETAIL MAP













































# LANCARTE

COMMERCIAL

Relentlessly Pursuing What Matters

RILEY DEAN

FINN WILSON

817-713-8771 | fwilson@lancartecre.com