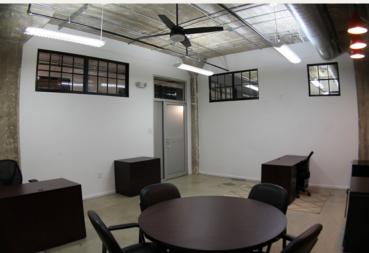

### SUITE 125-C: 568 SF

- Open space for 3-4 workstations
- Frosted glass door
- Light on two sides
- Furnished reception area
- Polished concrete floor

- Shared common area, wet pantry and corridor
- Open creative space with industrial-modern finish out