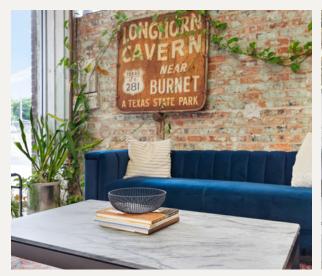

## CONFERENCE ROOM/SHARED SPACE

- Furnished reception area Shared common area, wet pantry and corridor
- Polished concrete floor
- Open creative space with industrial-modern finish out