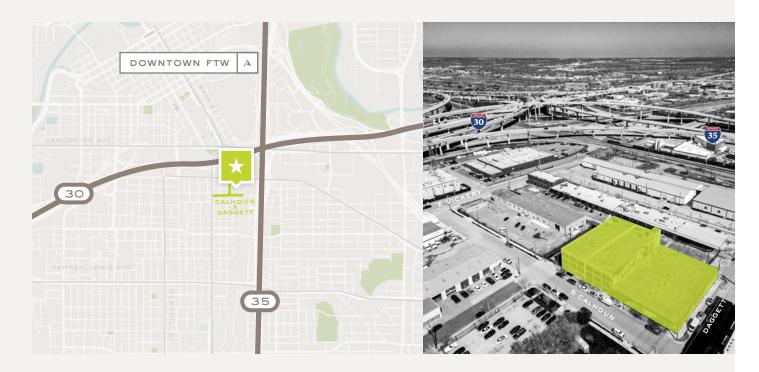

### LOCATION OVERVIEW

The property is located in the Near Southside District which features new improved streets, art, and bike lanes. It's a short walk from over 2,200 existing or planned residential units and next to the UTSW Moncrief Medical Center, close to other major regional hospitals. Less than half a mile from the T&P Station with connection to Dallas and DFW. It also offers immediate access to Highways I-35 and I-30, via Main Street and Pennsylvania Avenue.

### RETAIL MAP