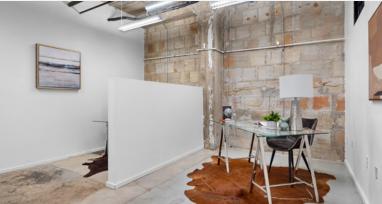

### SUITE 125-A: 1,029 SF

- Built with an open area with 2 semi-private offices and 1 executive private office
- Potential for showroom space or client meeting space
- Frosted glass front door
- Light on three sides

- Furnished reception area Shared common area, wet pantry and corridor
- Polished concrete floor
- Open creative space with industrial-modern finish out