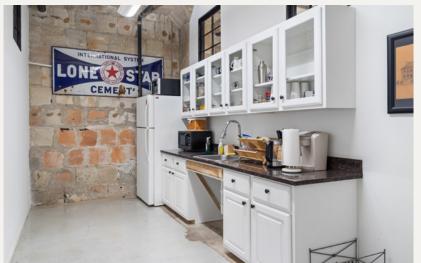

### PROPERTY FEATURES

- Multi-Tenant Building
- Furnished shared reception area
- Common break room
- Signage at entrance of Suite 125
- Open Creative Space with Industrial Modern Finish Out
- Steps from S Main Street restaurants
- 5 minutes from Downtown
- Direct access to I-30 & I-35
- 1 Parking Spot Comes with Office in the Gated Lot
- Traffic Count: 8,092 VPD (S Main St & W Vickery Blvd)
- Access to 14,000 SF The Social Space event space

- Furnished reception area Shared common area, wet pantry and corridor
- Polished concrete floor
- Open creative space with industrial-modern finish out

### SUITE 125-C: 568 SF

- Open space for 3-4 workstations
- Frosted glass door
- Light on two sides
- Furnished reception area
- Polished concrete floor

- Shared common area, wet pantry and corridor
- Open creative space with industrial-modern finish out