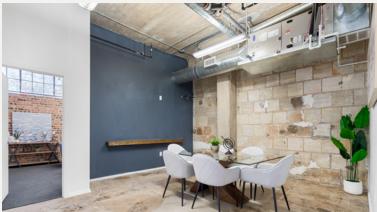

### SUITE 125-A: 1,029 SF

- Built with an open area with 2 semi-private offices and 1 executive private office
- Potential for showroom space or client meeting space
- Frosted glass front door
- Light on three sides

- Furnished reception area Shared common area, wet pantry and corridor
- Polished concrete floor
- Open creative space with industrial-modern finish out