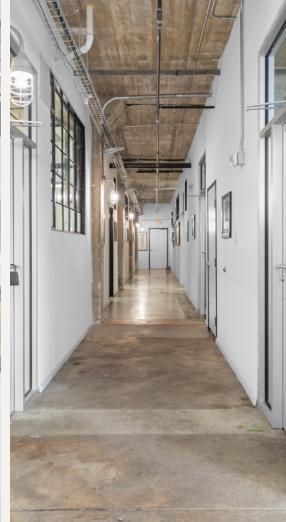

### PROPERTY FEATURES

- Multi-Tenant Building
- Furnished shared reception area
- Common break room
- Signage at entrance of Suite 125
- Open Creative Space with Industrial Modern Finish Out
- Steps from S Main Street restaurants
- 5 minutes from Downtown
- Direct access to I-30 & I-35
- 1 Parking Spot Comes with Office in the Gated Lot
- Traffic Count: 8,092 VPD (S Main St & W Vickery Blvd)
- Access to 14,000 SF The Social Space event space

- Furnished reception area Shared common area, wet pantry and corridor
- Polished concrete floor
- Open creative space with industrial-modern finish out

### SUITE 125-C: 568 SF

- Open space for 3-4 workstations
- Frosted glass door
- Light on two sides
- Furnished reception area
- Polished concrete floor

- Shared common area, wet pantry and corridor
- Open creative space with industrial-modern finish out