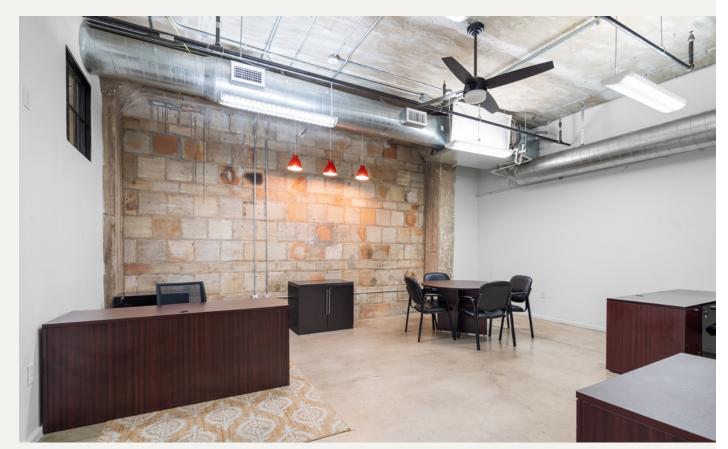

## CONFERENCE ROOM/SHARED SPACE

### SUITE 125-A: 1,029 SF

- Built with an open area with 2 semi-private offices and 1 executive private office
- Potential for showroom space or client meeting space
- Frosted glass front door
- Light on three sides

- Furnished reception area Shared common area, wet pantry and corridor
- Polished concrete floor
- Open creative space with industrial-modern finish out