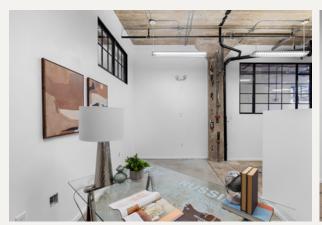

### SUITE 125-A: 1,029 SF

- Built with an open area with 2 semi-private offices and 1 executive private office
- Potential for showroom space or client meeting space
- Frosted glass front door
- Light on three sides

- Furnished reception area Shared common area, wet pantry and corridor
- Polished concrete floor
- Open creative space with industrial-modern finish out