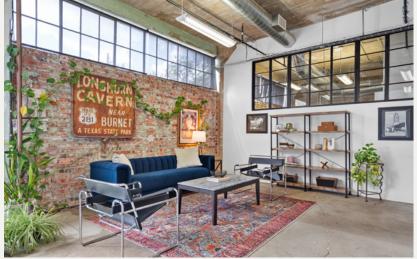

### PROPERTY FEATURES

- Multi-Tenant Building
- Furnished shared reception area
- Common break room
- Signage at entrance of Suite 125
- Open Creative Space with Industrial Modern Finish Out
- Steps from S Main Street restaurants
- 5 minutes from Downtown
- Direct access to I-30 & I-35
- 1 Parking Spot Comes with Office in the Gated Lot
- Traffic Count: 8,092 VPD (S Main St & W Vickery Blvd)
- Access to 14,000 SF The Social Space event space

### SUITE 125-A: 1,029 SF

- Built with an open area with 2 semi-private offices and 1 executive private office
- Potential for showroom space or client meeting space
- Frosted glass front door
- Light on three sides

- Furnished reception area Shared common area, wet pantry and corridor
- Polished concrete floor
- Open creative space with industrial-modern finish out