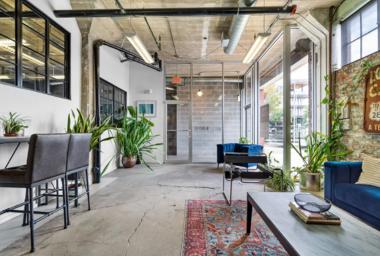

### SUITE 125-A: 1,029 SF

- Built with an open area with 2 semi-private offices and 1 executive private office
- Potential for showroom space or client meeting space
- Frosted glass front door
- Light on three sides

- Furnished reception area Shared common area, wet pantry and corridor
- Polished concrete floor
- Open creative space with industrial-modern finish out