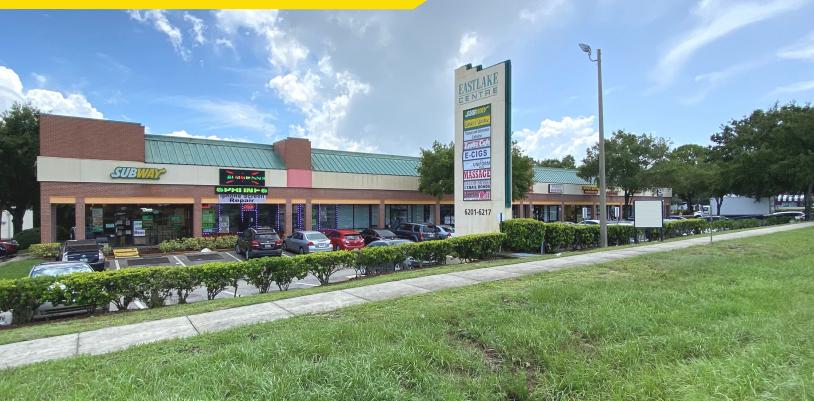

# RETAIL/FLEX SPACE FOR LEASE Eastlake Centre 6201 – 6217 E Hillsborough Ave., Tampa, FL 33610

## **FEATURES**

- ✤ 4,545 SF Retail/Office/Flex Space available
- Great visibility on high traffic road (45,500 AADT)
- Retail/office strip center approximately one mile West of the Hard Rock Casino with frontage on East Hillsborough Ave
- One mile West of I-4, with convenient access to I-275 and US Hwy 301
- Located at signalized intersection on E.Hillsborough Ave
- Pylon signage available
- Plenty of parking: 7 per 1,000 SF
- Situated adjacent to NetPark, a one million SF office park with over 5,000 employees
- 2024 Pass-Thru Expenses: \$8.25/SF
- Lease Rate: \$14.00/SF NNN