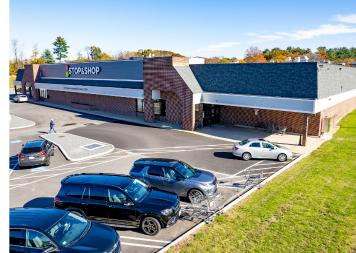

Commercial Sales & Leasing

COHASSET PLAZA

380 CHIEF JUSTICE CUSHING HWY COHASSET, MA 02025

## FEATURES

| BUILDING SIZE:    | 2 Stories<br>40,662 SF Total Rentable Building Size                                                                                    |
|-------------------|----------------------------------------------------------------------------------------------------------------------------------------|
| BUILDING STATUS:  | Existing Storefront Retail/Office<br>(Neighborhood Center) Building Built in<br>1989                                                   |
| SPACE AVAILABLE:  | 8,400 SF                                                                                                                               |
| MAX CONTIG:       | 3,000 SF                                                                                                                               |
| SMALLEST SPACE:   | 200 SF                                                                                                                                 |
| FEATURES/PARKING: | Dedicated Turn Lane, Drive Thru, Pylon<br>Sign, Signalized Intersection; 80 Surface<br>Spaces are available; Ratio of 1.97/1,000<br>SF |
| LOCATION:         | Route 128 South Cluster<br>Route 3 Corridor Submarket<br>Norfolk County<br>Cohasset, MA 02025                                          |
|                   |                                                                                                                                        |