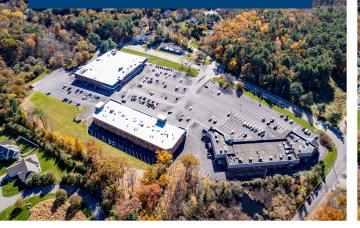

Commercial Sales & Leasing

COHASSET PLAZA

380 CHIEF JUSTICE CUSHING HWY COHASSET, MA 02025

## FEATURES

| BUILDING SIZE:    | 2 Stories<br>40,662 SF Total Rentable Building Size                                                                                    |
|-------------------|----------------------------------------------------------------------------------------------------------------------------------------|
| BUILDING STATUS:  | Existing Storefront Retail/Office<br>(Neighborhood Center) Building Built in<br>1989                                                   |
| SPACE AVAILABLE:  | 8,400 SF                                                                                                                               |
| MAX CONTIG:       | 3,000 SF                                                                                                                               |
| SMALLEST SPACE:   | 200 SF                                                                                                                                 |
| FEATURES/PARKING: | Dedicated Turn Lane, Drive Thru, Pylon<br>Sign, Signalized Intersection; 80 Surface<br>Spaces are available; Ratio of 1.97/1,000<br>SF |
| LOCATION:         | Route 128 South Cluster<br>Route 3 Corridor Submarket<br>Norfolk County<br>Cohasset, MA 02025                                          |
|                   |                                                                                                                                        |

## **PROPERTY PHOTOS**

<sup>1</sup> FIRST FLOOR- BWH POTENTIAL RENTAL AREA