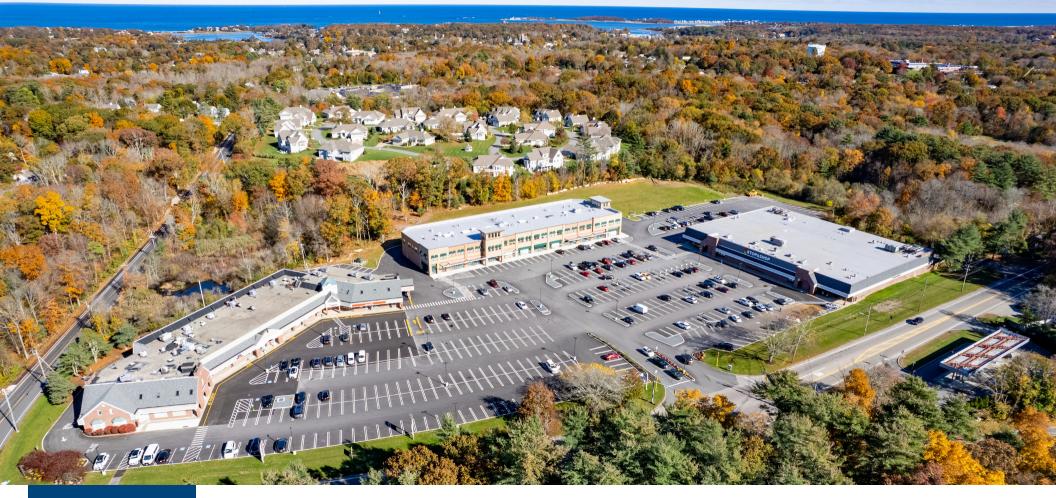

Commercial Sales & Leasing

COHASSET PLAZA

380 CHIEF JUSTICE CUSHING HWY COHASSET, MA 02025

## FEATURES

| BUILDING SIZE:    | 2 Stories<br>40,662 SF Total Rentable Building Size                                                                                    |
|-------------------|----------------------------------------------------------------------------------------------------------------------------------------|
| BUILDING STATUS:  | Existing Storefront Retail/Office<br>(Neighborhood Center) Building Built in<br>1989                                                   |
| SPACE AVAILABLE:  | 8,400 SF                                                                                                                               |
| MAX CONTIG:       | 3,000 SF                                                                                                                               |
| SMALLEST SPACE:   | 200 SF                                                                                                                                 |
| FEATURES/PARKING: | Dedicated Turn Lane, Drive Thru, Pylon<br>Sign, Signalized Intersection; 80 Surface<br>Spaces are available; Ratio of 1.97/1,000<br>SF |
| LOCATION:         | Route 128 South Cluster<br>Route 3 Corridor Submarket<br>Norfolk County<br>Cohasset, MA 02025                                          |
|                   |                                                                                                                                        |