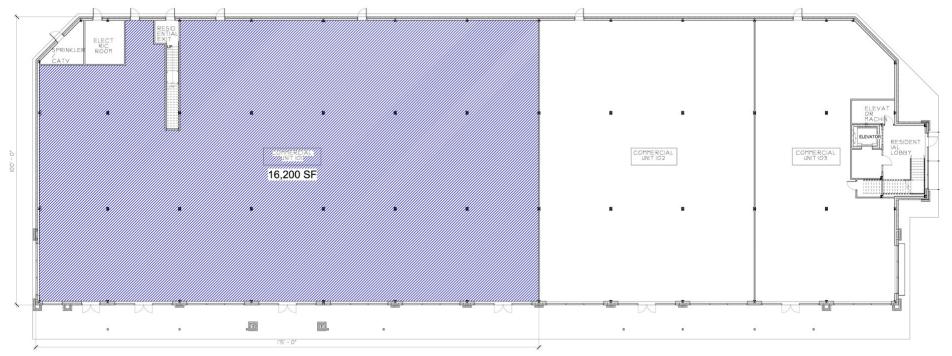

## FEATURES

| BUILDING SIZE:    | 2 Stories<br>40,662 SF Total Rentable Building Size                                                                                    |
|-------------------|----------------------------------------------------------------------------------------------------------------------------------------|
| BUILDING STATUS:  | Existing Storefront Retail/Office<br>(Neighborhood Center) Building Built in<br>1989                                                   |
| SPACE AVAILABLE:  | 8,400 SF                                                                                                                               |
| MAX CONTIG:       | 3,000 SF                                                                                                                               |
| SMALLEST SPACE:   | 200 SF                                                                                                                                 |
| FEATURES/PARKING: | Dedicated Turn Lane, Drive Thru, Pylon<br>Sign, Signalized Intersection; 80 Surface<br>Spaces are available; Ratio of 1.97/1,000<br>SF |
| LOCATION:         | Route 128 South Cluster<br>Route 3 Corridor Submarket<br>Norfolk County<br>Cohasset, MA 02025                                          |
|                   |                                                                                                                                        |

## **PROPERTY PHOTOS**

<sup>1</sup> FIRST FLOOR- BWH POTENTIAL RENTAL AREA