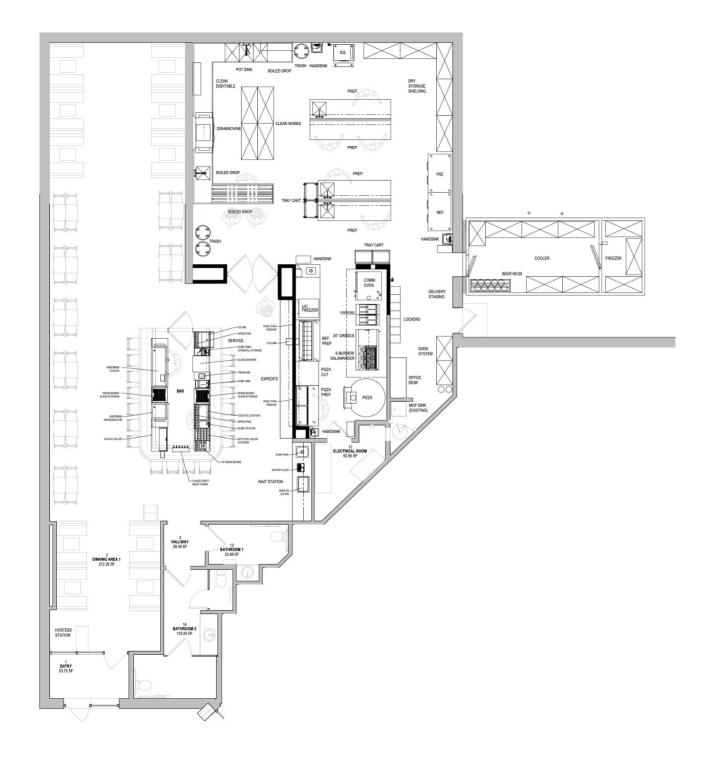

|
| SMALLEST SPACE:   | 200 SF                                                                                                                                 |
| FEATURES/PARKING: | Dedicated Turn Lane, Drive Thru, Pylon<br>Sign, Signalized Intersection; 80 Surface<br>Spaces are available; Ratio of 1.97/1,000<br>SF |
| LOCATION:         | Route 128 South Cluster<br>Route 3 Corridor Submarket<br>Norfolk County<br>Cohasset, MA 02025                                          |
|                   |                                                                                                                                        |



## **PROPERTY PHOTOS**























<sup>1</sup> FIRST FLOOR- BWH POTENTIAL RENTAL AREA



## CONTACT

Sean M. Kenealy President

Key Realty, Inc. Commercial Brokerage and Advisory Services | 16 Granite Street Quincy, MA 02169

Phone 617-472-7200 | Cell 617-312-4646 | Direct Line 617-376-6312 | Fax 617-472-6655