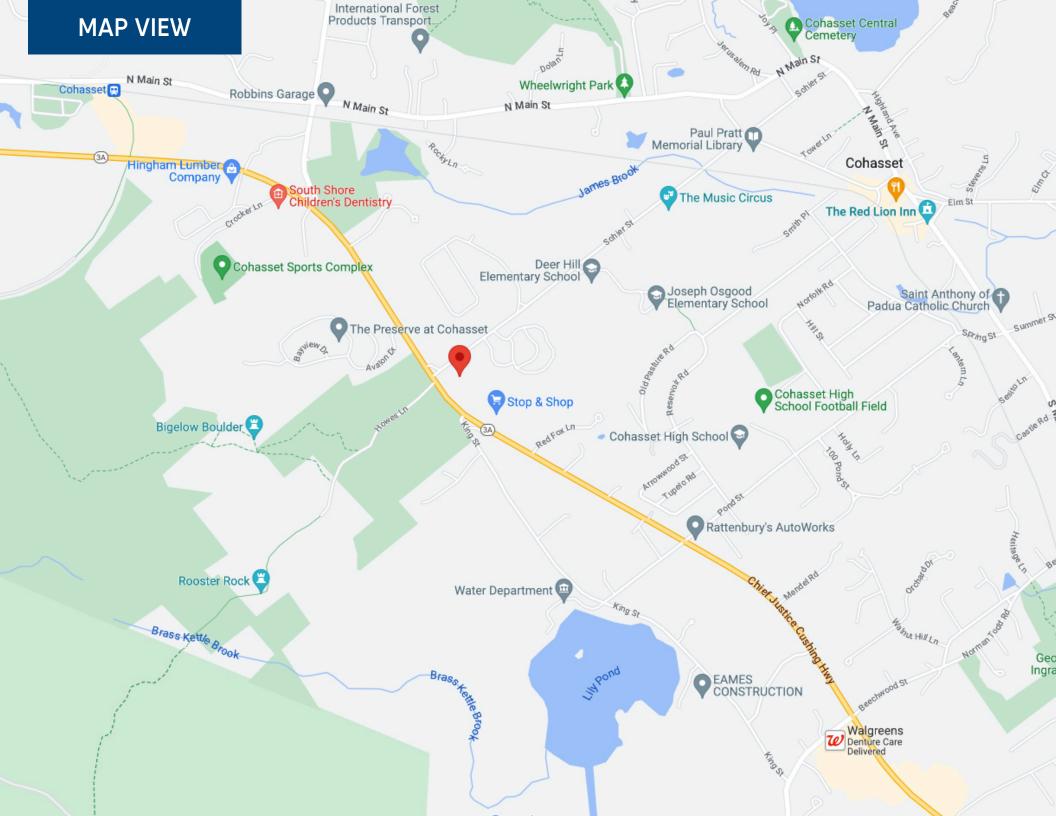

## FEATURES

| BUILDING SIZE:    | 2 Stories<br>40,662 SF Total Rentable Building Size                                                                                    |
|-------------------|----------------------------------------------------------------------------------------------------------------------------------------|
| BUILDING STATUS:  | Existing Storefront Retail/Office<br>(Neighborhood Center) Building Built in<br>1989                                                   |
| SPACE AVAILABLE:  | 8,400 SF                                                                                                                               |
| MAX CONTIG:       | 3,000 SF                                                                                                                               |
| SMALLEST SPACE:   | 200 SF                                                                                                                                 |
| FEATURES/PARKING: | Dedicated Turn Lane, Drive Thru, Pylon<br>Sign, Signalized Intersection; 80 Surface<br>Spaces are available; Ratio of 1.97/1,000<br>SF |
| LOCATION:         | Route 128 South Cluster<br>Route 3 Corridor Submarket<br>Norfolk County<br>Cohasset, MA 02025                                          |
|                   |                                                                                                                                        |