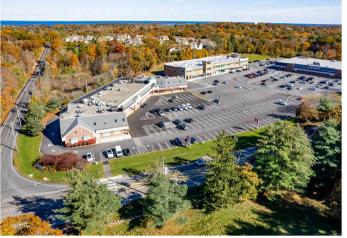

Commercial Sales & Leasing

COHASSET PLAZA

380 CHIEF JUSTICE CUSHING HWY COHASSET, MA 02025

## FEATURES

| BUILDING SIZE:    | 2 Stories<br>40,662 SF Total Rentable Building Size                                                                                    |
|-------------------|----------------------------------------------------------------------------------------------------------------------------------------|
| BUILDING STATUS:  | Existing Storefront Retail/Office<br>(Neighborhood Center) Building Built in<br>1989                                                   |
| SPACE AVAILABLE:  | 8,400 SF                                                                                                                               |
| MAX CONTIG:       | 3,000 SF                                                                                                                               |
| SMALLEST SPACE:   | 200 SF                                                                                                                                 |
| FEATURES/PARKING: | Dedicated Turn Lane, Drive Thru, Pylon<br>Sign, Signalized Intersection; 80 Surface<br>Spaces are available; Ratio of 1.97/1,000<br>SF |
| LOCATION:         | Route 128 South Cluster<br>Route 3 Corridor Submarket<br>Norfolk County<br>Cohasset, MA 02025                                          |
|                   |                                                                                                                                        |

## **PROPERTY PHOTOS**

<sup>1</sup> FIRST FLOOR- BWH POTENTIAL RENTAL AREA