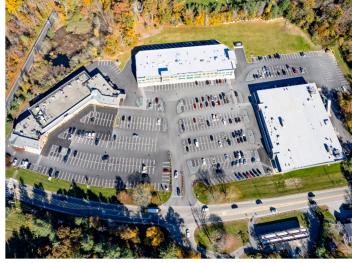

## FEATURES

| BUILDING SIZE:    | 2 Stories<br>40,662 SF Total Rentable Building Size                                                                                    |
|-------------------|----------------------------------------------------------------------------------------------------------------------------------------|
| BUILDING STATUS:  | Existing Storefront Retail/Office<br>(Neighborhood Center) Building Built in<br>1989                                                   |
| SPACE AVAILABLE:  | 8,400 SF                                                                                                                               |
| MAX CONTIG:       | 3,000 SF                                                                                                                               |
| SMALLEST SPACE:   | 200 SF                                                                                                                                 |
| FEATURES/PARKING: | Dedicated Turn Lane, Drive Thru, Pylon<br>Sign, Signalized Intersection; 80 Surface<br>Spaces are available; Ratio of 1.97/1,000<br>SF |
| LOCATION:         | Route 128 South Cluster<br>Route 3 Corridor Submarket<br>Norfolk County<br>Cohasset, MA 02025                                          |
|                   |                                                                                                                                        |

## **PROPERTY PHOTOS**

<sup>1</sup> FIRST FLOOR- BWH POTENTIAL RENTAL AREA