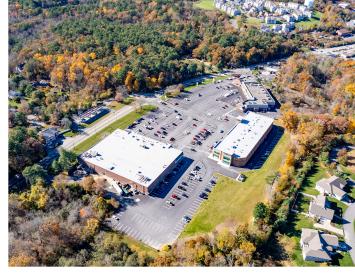

Commercial Sales & Leasing

COHASSET PLAZA

380 CHIEF JUSTICE CUSHING HWY COHASSET, MA 02025

## FEATURES

| BUILDING SIZE:    | 2 Stories<br>40,662 SF Total Rentable Building Size                                                                                    |
|-------------------|----------------------------------------------------------------------------------------------------------------------------------------|
| BUILDING STATUS:  | Existing Storefront Retail/Office<br>(Neighborhood Center) Building Built in<br>1989                                                   |
| SPACE AVAILABLE:  | 8,400 SF                                                                                                                               |
| MAX CONTIG:       | 3,000 SF                                                                                                                               |
| SMALLEST SPACE:   | 200 SF                                                                                                                                 |
| FEATURES/PARKING: | Dedicated Turn Lane, Drive Thru, Pylon<br>Sign, Signalized Intersection; 80 Surface<br>Spaces are available; Ratio of 1.97/1,000<br>SF |
| LOCATION:         | Route 128 South Cluster<br>Route 3 Corridor Submarket<br>Norfolk County<br>Cohasset, MA 02025                                          |
|                   |                                                                                                                                        |

## **PROPERTY PHOTOS**

<sup>1</sup> FIRST FLOOR- BWH POTENTIAL RENTAL AREA