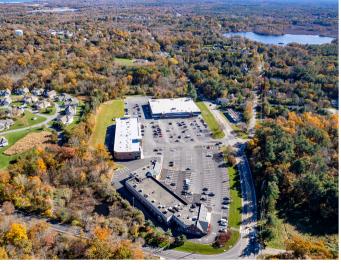

Commercial Sales & Leasing

COHASSET PLAZA

380 CHIEF JUSTICE CUSHING HWY COHASSET, MA 02025

## FEATURES

| BUILDING SIZE:    | 2 Stories<br>40,662 SF Total Rentable Building Size                                                                                    |
|-------------------|----------------------------------------------------------------------------------------------------------------------------------------|
| BUILDING STATUS:  | Existing Storefront Retail/Office<br>(Neighborhood Center) Building Built in<br>1989                                                   |
| SPACE AVAILABLE:  | 8,400 SF                                                                                                                               |
| MAX CONTIG:       | 3,000 SF                                                                                                                               |
| SMALLEST SPACE:   | 200 SF                                                                                                                                 |
| FEATURES/PARKING: | Dedicated Turn Lane, Drive Thru, Pylon<br>Sign, Signalized Intersection; 80 Surface<br>Spaces are available; Ratio of 1.97/1,000<br>SF |
| LOCATION:         | Route 128 South Cluster<br>Route 3 Corridor Submarket<br>Norfolk County<br>Cohasset, MA 02025                                          |
|                   |                                                                                                                                        |

## **PROPERTY PHOTOS**

<sup>1</sup> FIRST FLOOR- BWH POTENTIAL RENTAL AREA