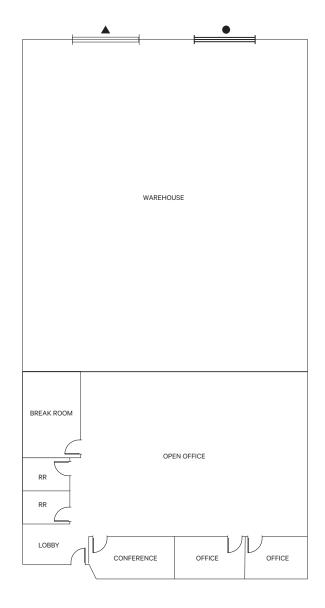

# Floor Plan

Grade Level DoorDock High DoorNOT TO SCALE

OFFICE: ±2,400 SF MANUFACTURING/WAREHOUSE: ±5,100 SF TOTAL: ±7,500 SF