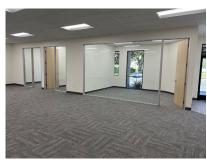

### **Property Highlights**

- ±7,500 SF
- Office ±2,400 SF
- Manufacturing/Warehouse ±5,100 SF
- 100% HVAC
- 20' clear height
- 200 Amps 120/208 3phase
- Dock Door 1
- Grade Door 1