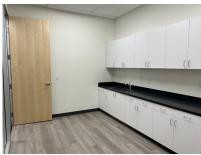

### **Property Highlights**

- ±7,500 SF
- Office ±2,400 SF
- Manufacturing/Warehouse ±5,100 SF
- 100% HVAC
- 20' clear height
- 200 Amps 120/208 3phase
- Dock Door 1
- Grade Door 1