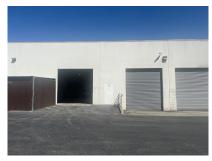

### **Property Highlights**

- ±7,500 SF
- Office ±2,400 SF
- Manufacturing/Warehouse ±5,100 SF
- 100% HVAC
- 20' clear height
- 200 Amps 120/208 3phase
- Dock Door 1
- Grade Door 1