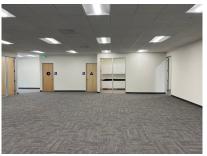

### **Property Highlights**

- ±7,500 SF
- Office ±2,400 SF
- Manufacturing/Warehouse ±5,100 SF
- 100% HVAC
- 20' clear height
- 200 Amps 120/208 3phase
- Dock Door 1
- Grade Door 1