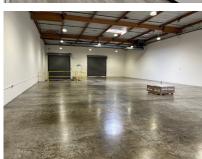

### **Property Highlights**

- ±7,500 SF
- Office ±2,400 SF
- Manufacturing/Warehouse ±5,100 SF
- 100% HVAC
- 20' clear height
- 200 Amps 120/208 3phase
- Dock Door 1
- Grade Door 1